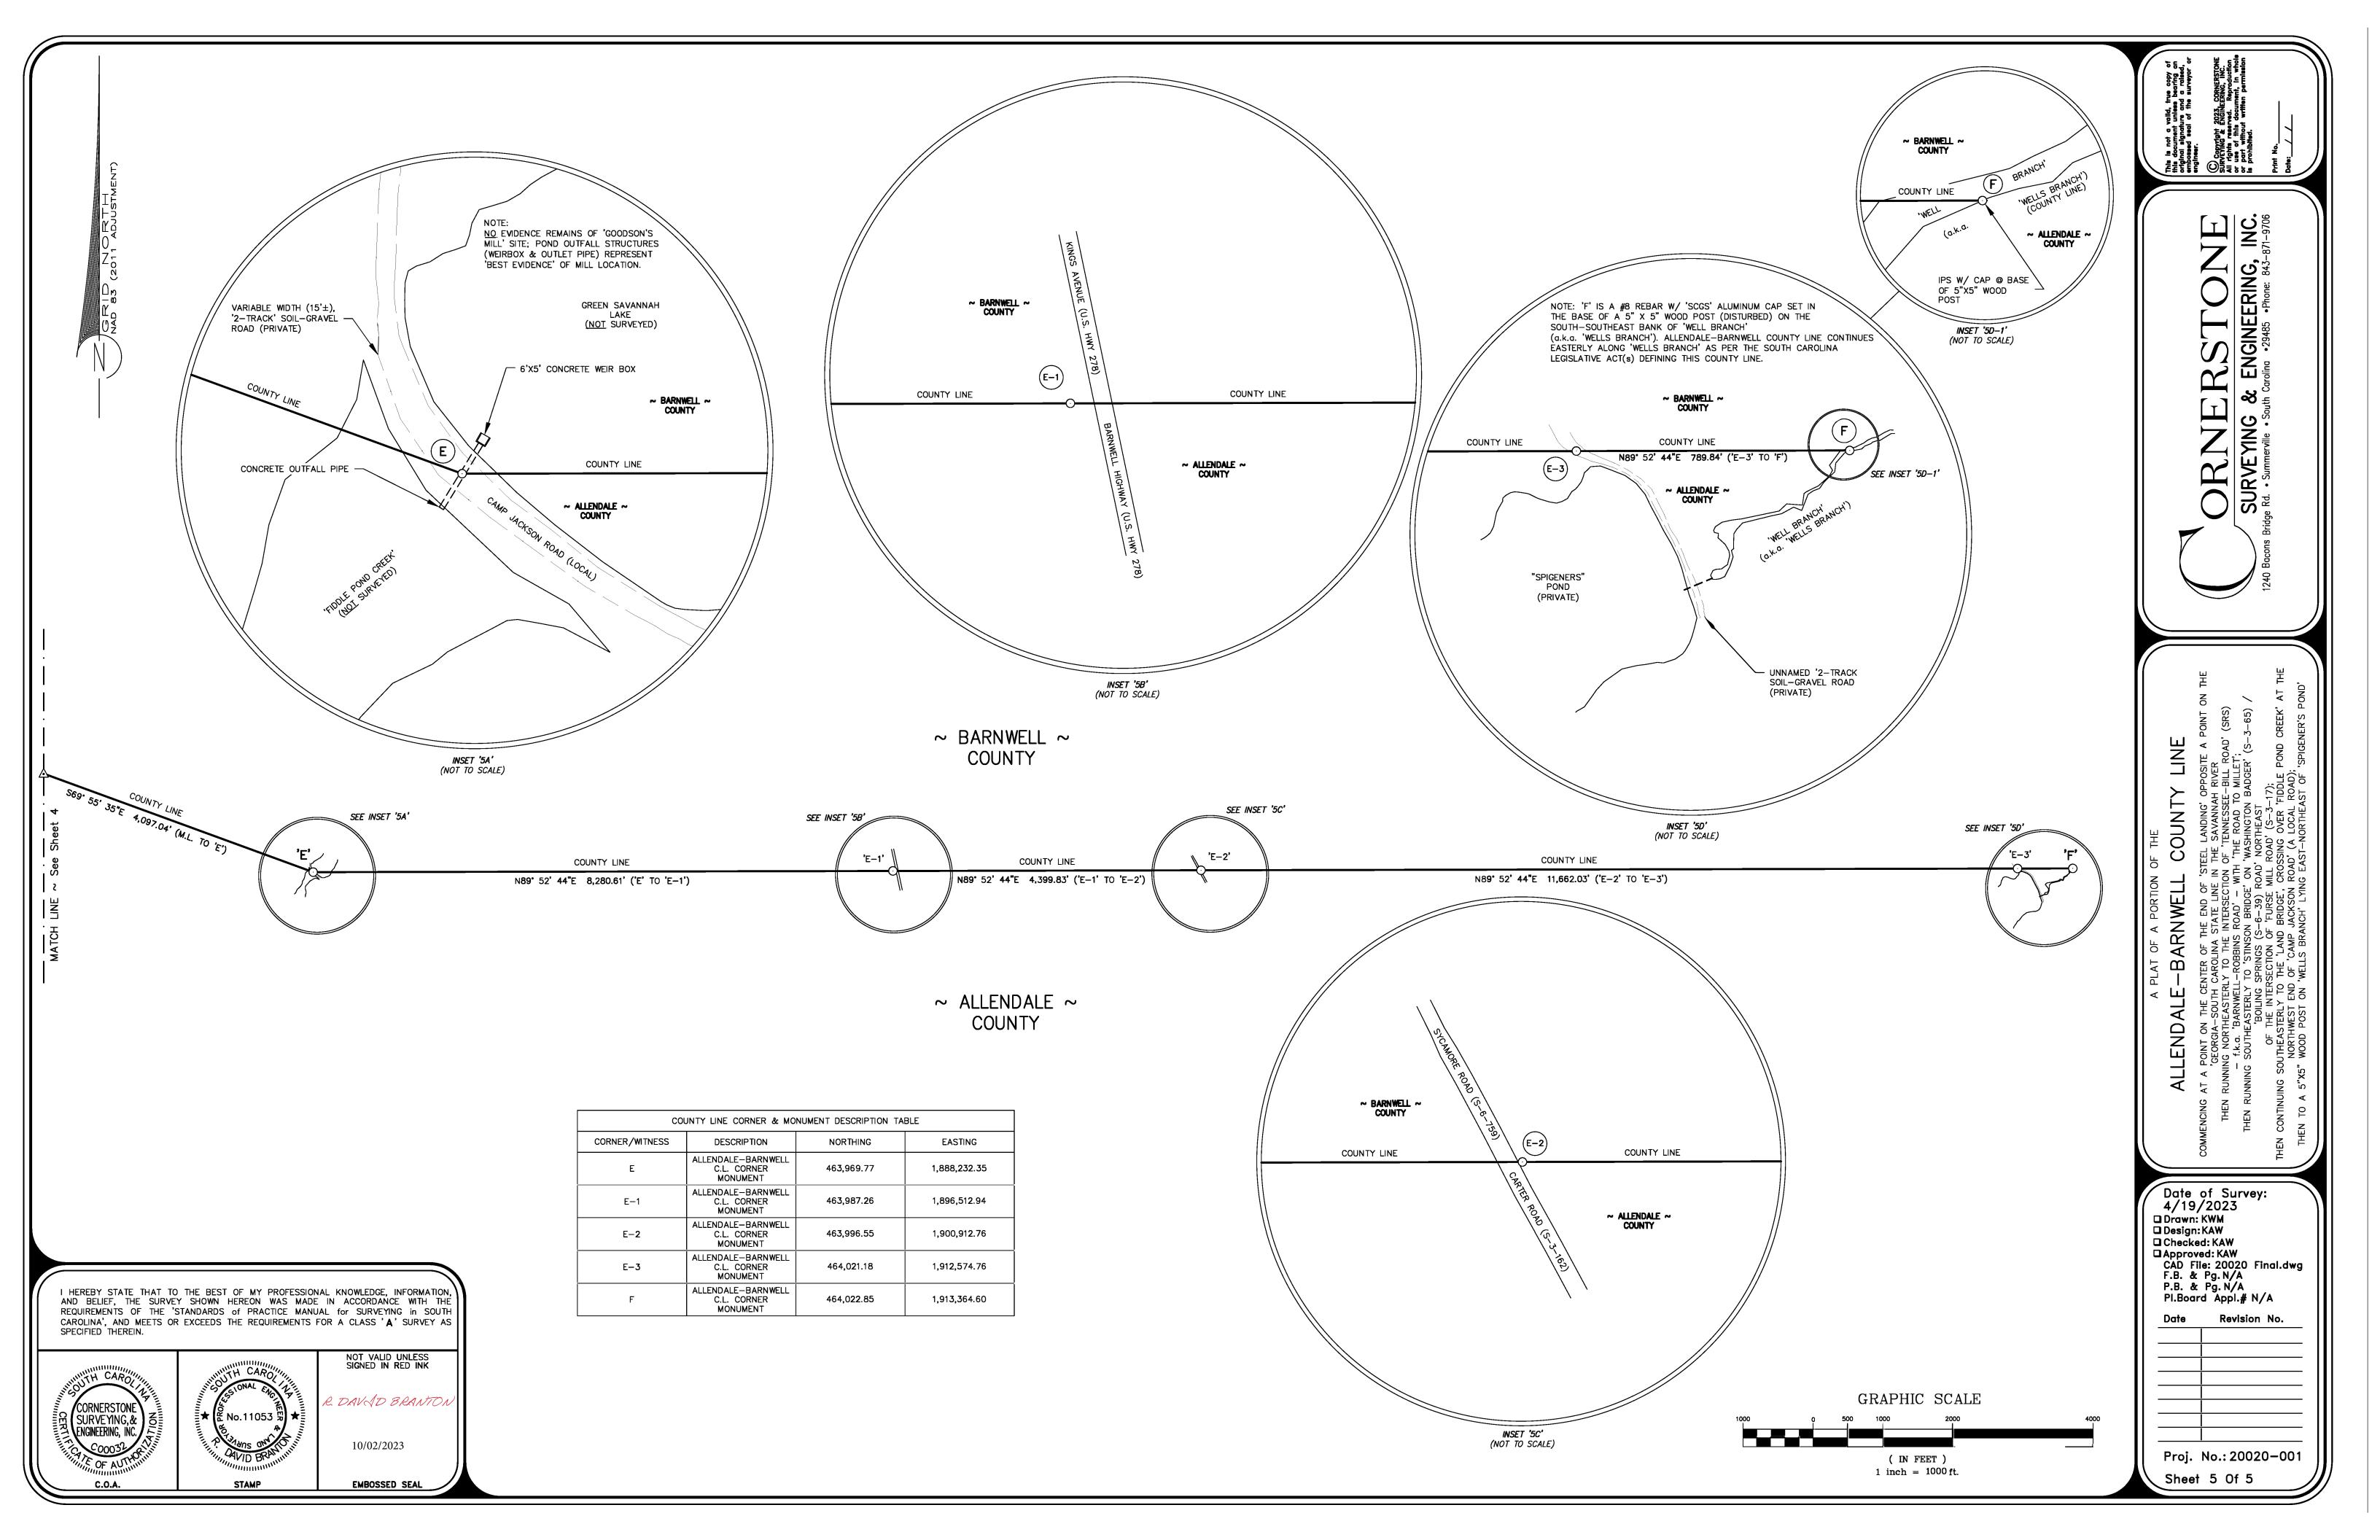

-DESCRIPTION OF MONUMENT SET

SURVEY MARKER CAP DETAIL

★ 【E No.11053 另 ★

10/02/2023

EMBOSSED SEAL

CAD File: 20020 Final.dwg F.B. & Pg. N/A P.B. & Pg. N/A Pl.Board Appl.# N/A Revision No. Proj. No.: 20020-001

Sheet 1 Of 5

( IN FEET )

1 inch = 5000 ft.



SPECIFIED THEREIN.

CORNERSTONE SURVEYING, & ENGINEERING, INC.

P. DAVAD BRANTON

10/02/2023

EMBOSSED SEAL

★ (E No.11053 另 ★)

Date of Survey: 4/19/2023

Drawn: KWM Drawn: KWM
Design: KAW
Checked: KAW
Approved: KAW
CAD File: 20020 Final.dwg
F.B. & Pg. N/A
P.B. & Pg. N/A
Pl.Board Appl.# N/A Revision No.

Proj. No.: 20020-001 Sheet 2 Of 5

GRAPHIC SCALE

( IN FEET ) 1 inch = 1000 ft.