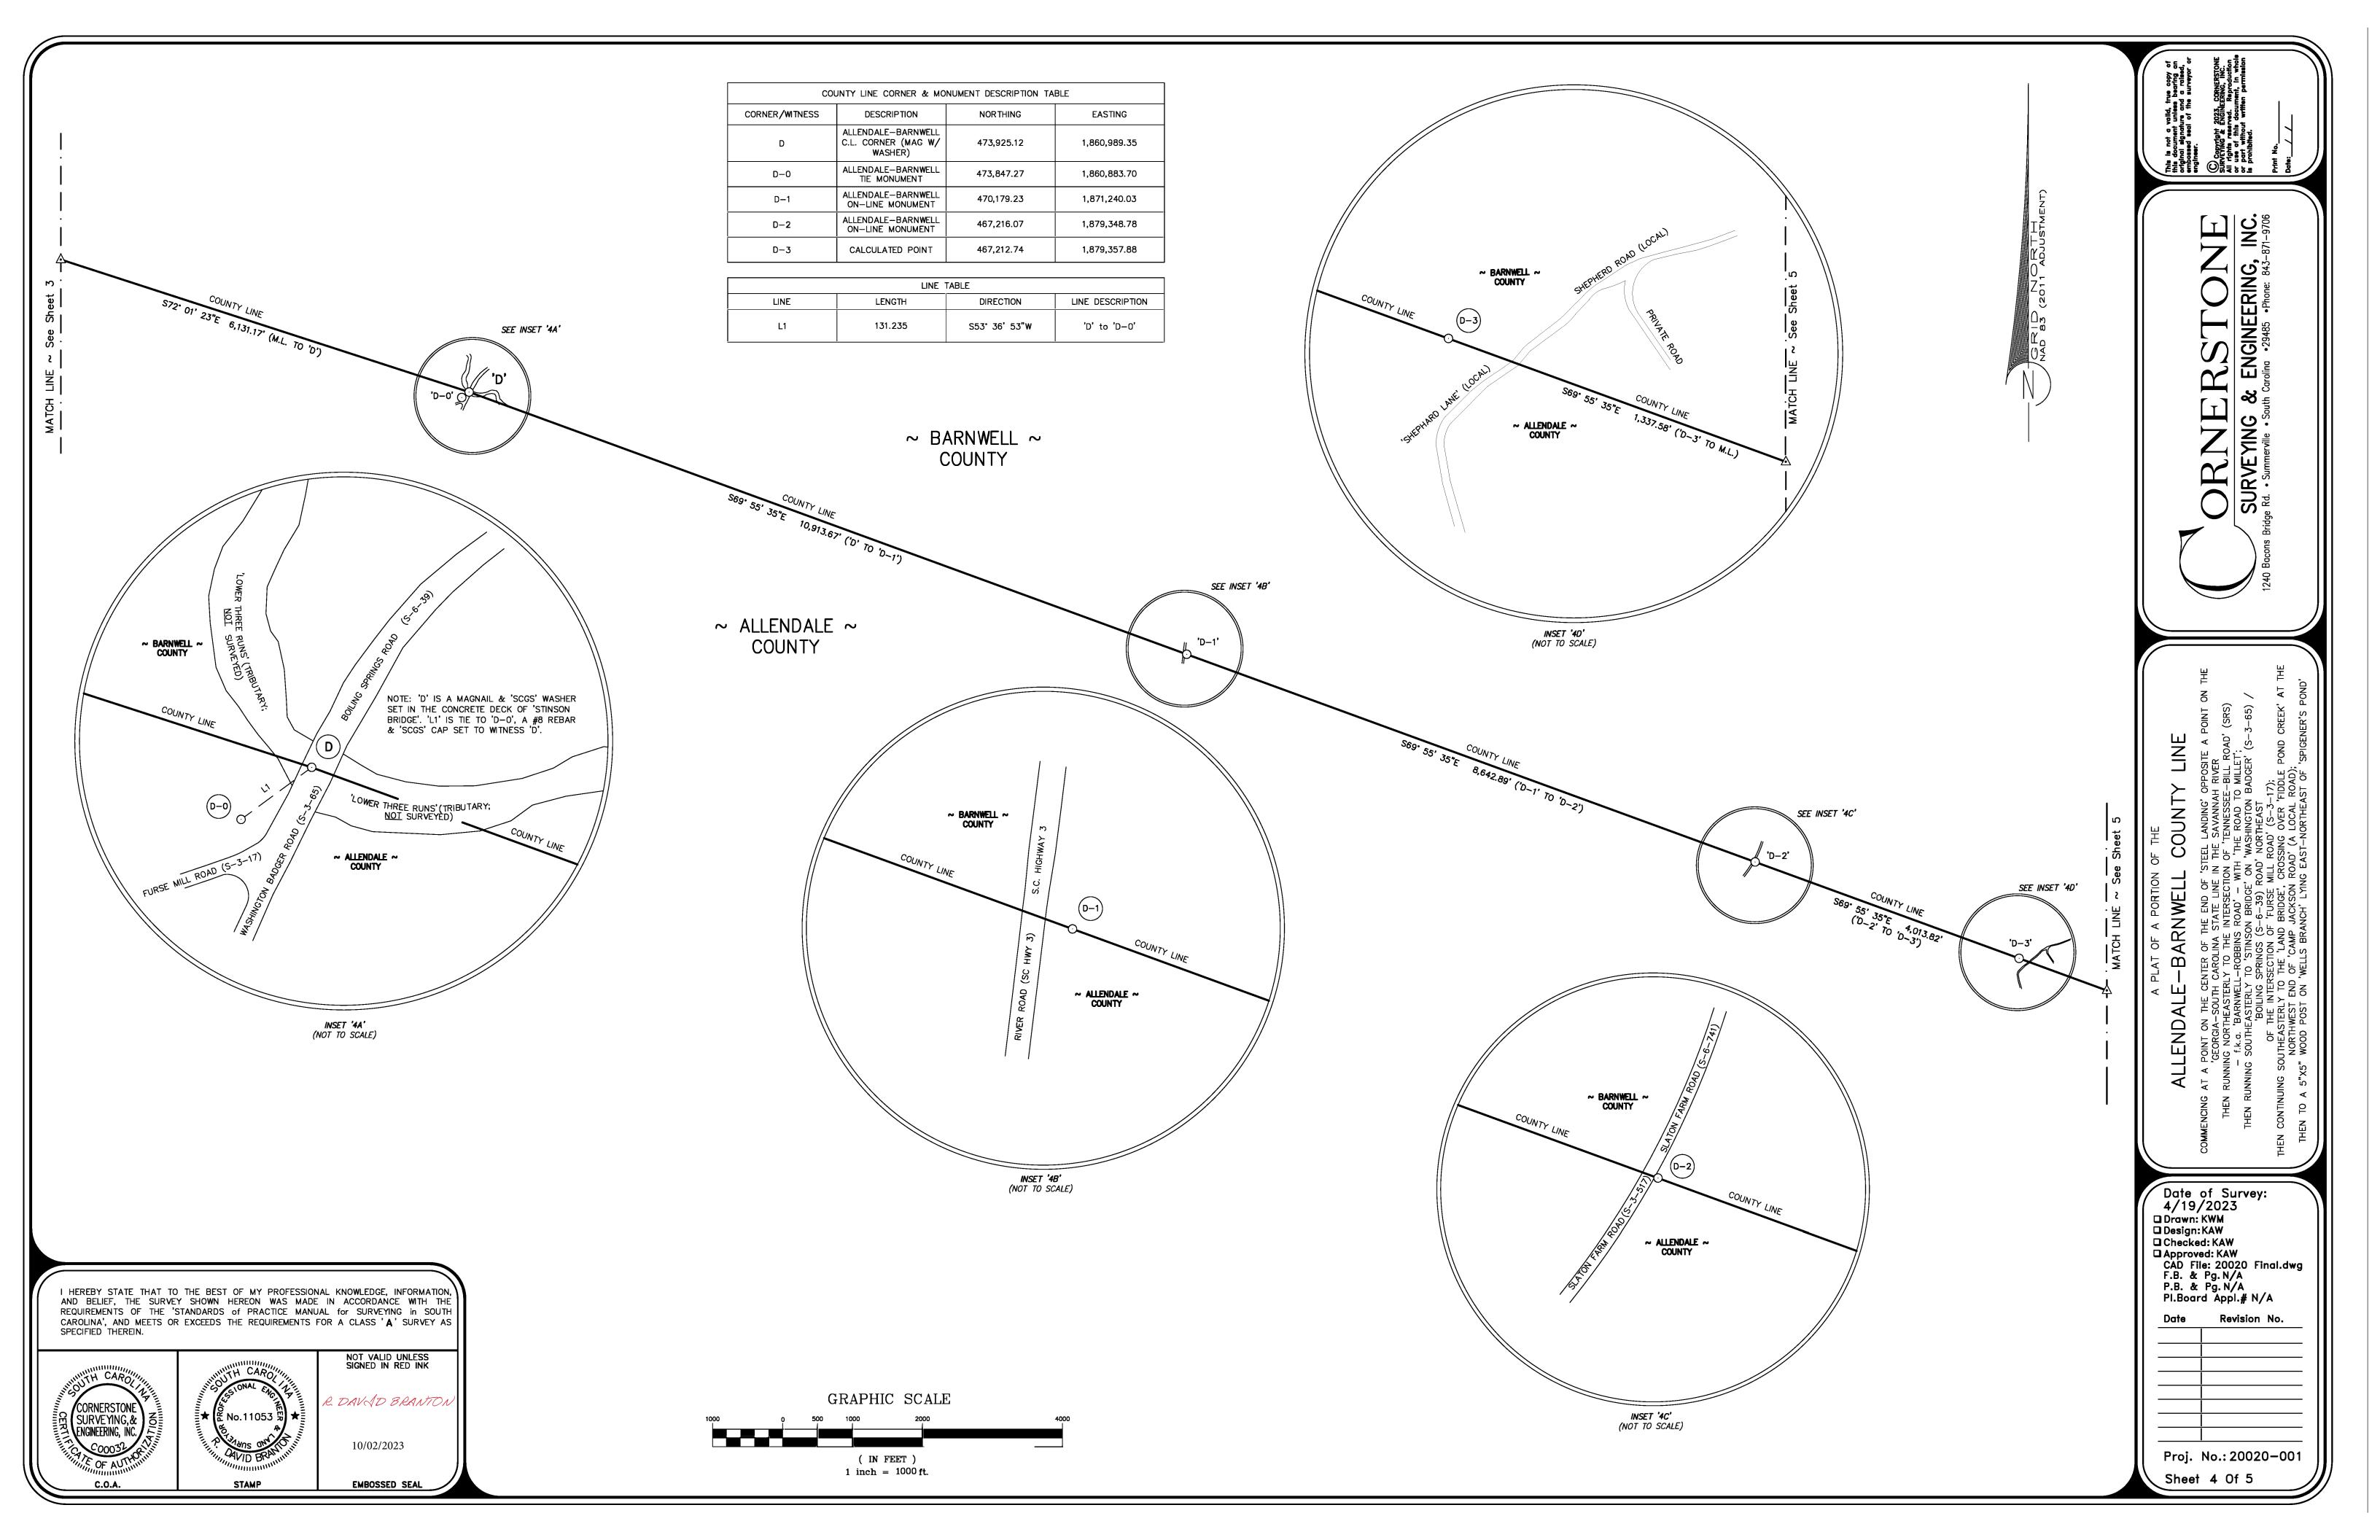

-DESCRIPTION OF MONUMENT SET

SURVEY MARKER CAP DETAIL

★ 【E No.11053 另 ★

10/02/2023

EMBOSSED SEAL

CAD File: 20020 Final.dwg F.B. & Pg. N/A P.B. & Pg. N/A Pl.Board Appl.# N/A Revision No. Proj. No.: 20020-001

Sheet 1 Of 5

( IN FEET )

1 inch = 5000 ft.



SPECIFIED THEREIN.

CORNERSTONE SURVEYING, & ENGINEERING, INC.

P. DAVAD BRANTON

10/02/2023

EMBOSSED SEAL

★ (E No.11053 另 ★)

Date of Survey: 4/19/2023

Drawn: KWM Drawn: KWM
Design: KAW
Checked: KAW
Approved: KAW
CAD File: 20020 Final.dwg
F.B. & Pg. N/A
P.B. & Pg. N/A
Pl.Board Appl.# N/A Revision No.

Proj. No.: 20020-001 Sheet 2 Of 5

GRAPHIC SCALE

( IN FEET ) 1 inch = 1000 ft.