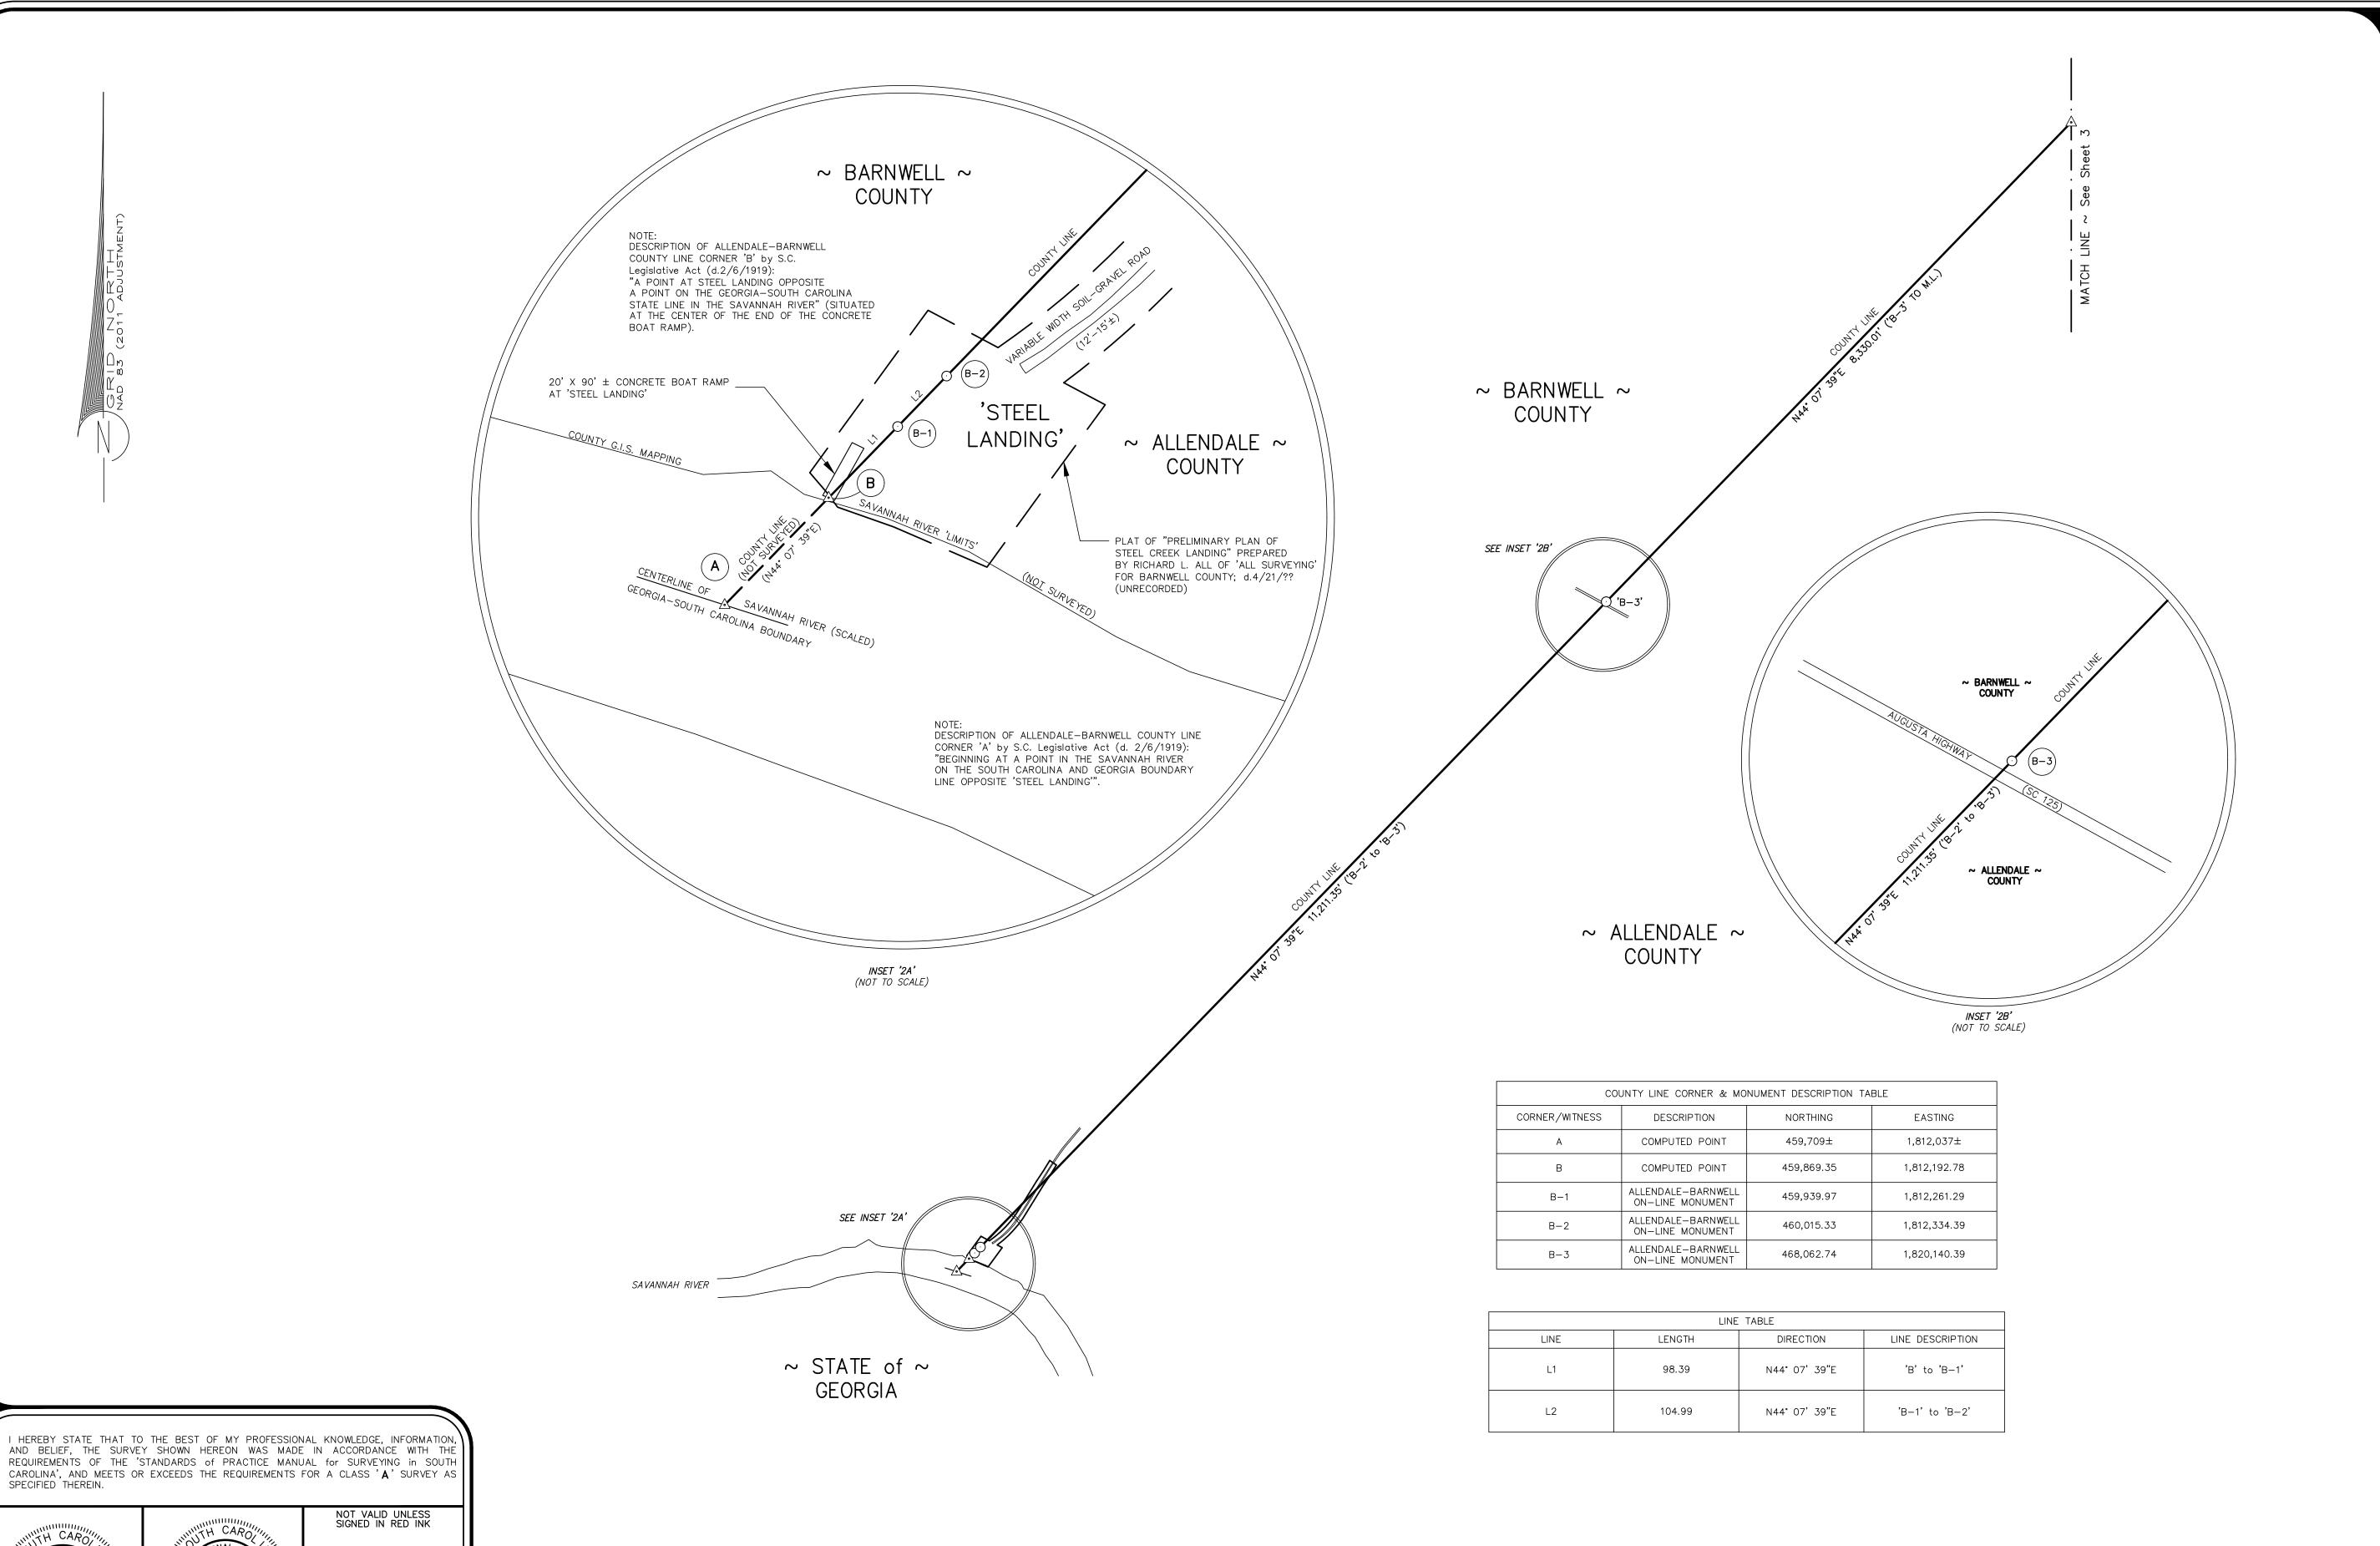

★ (E No.11053 另 ★)

Date of Survey: 4/19/2023

Drawn: KWM Drawn: KWM
Design: KAW
Checked: KAW
Approved: KAW
CAD File: 20020 Final.dwg
F.B. & Pg. N/A
P.B. & Pg. N/A
Pl.Board Appl.# N/A Revision No.

Proj. No.: 20020-001 Sheet 2 Of 5