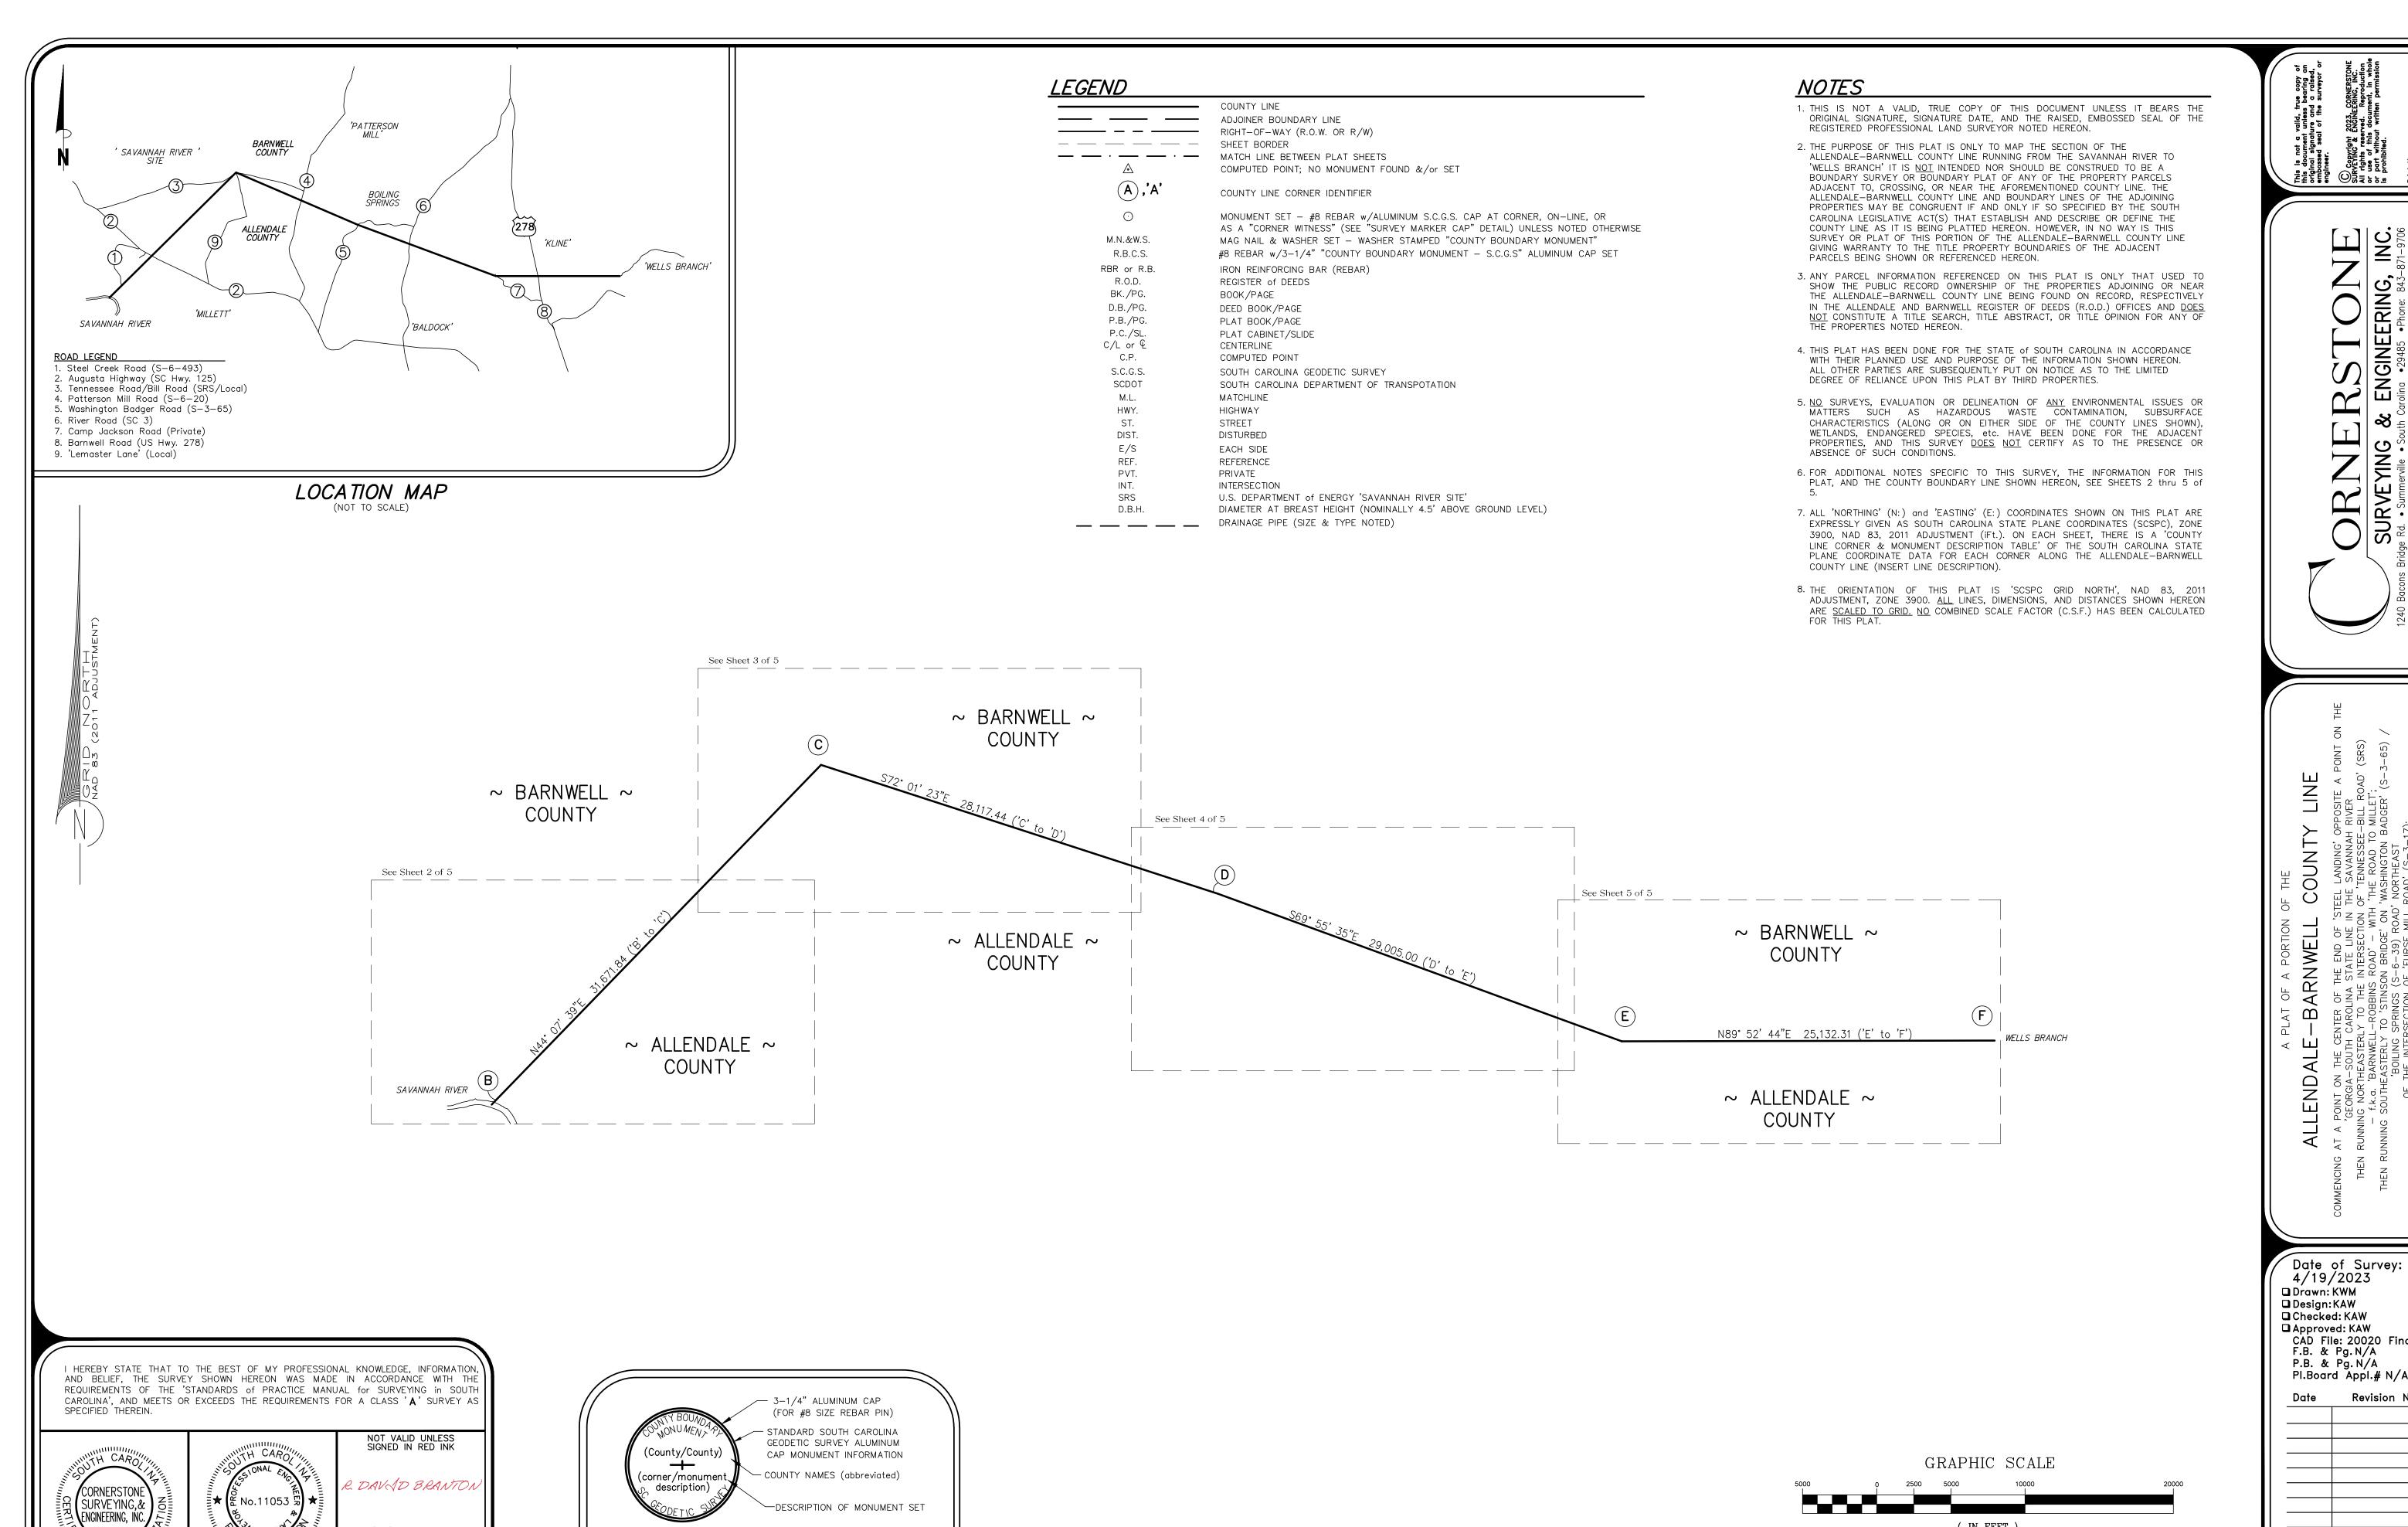

-DESCRIPTION OF MONUMENT SET

SURVEY MARKER CAP DETAIL

★ 【E No.11053 另 ★

10/02/2023

EMBOSSED SEAL

CAD File: 20020 Final.dwg F.B. & Pg. N/A P.B. & Pg. N/A Pl.Board Appl.# N/A Revision No. Proj. No.: 20020-001

Sheet 1 Of 5

( IN FEET )

1 inch = 5000 ft.



SPECIFIED THEREIN.

CORNERSTONE SURVEYING, & ENGINEERING, INC.

P. DAVAD BRANTON

10/02/2023

EMBOSSED SEAL

★ (E No.11053 另 ★)

Date of Survey: 4/19/2023

Drawn: KWM Drawn: KWM
Design: KAW
Checked: KAW
Approved: KAW
CAD File: 20020 Final.dwg
F.B. & Pg. N/A
P.B. & Pg. N/A
Pl.Board Appl.# N/A Revision No.

Proj. No.: 20020-001 Sheet 2 Of 5

GRAPHIC SCALE

( IN FEET ) 1 inch = 1000 ft.