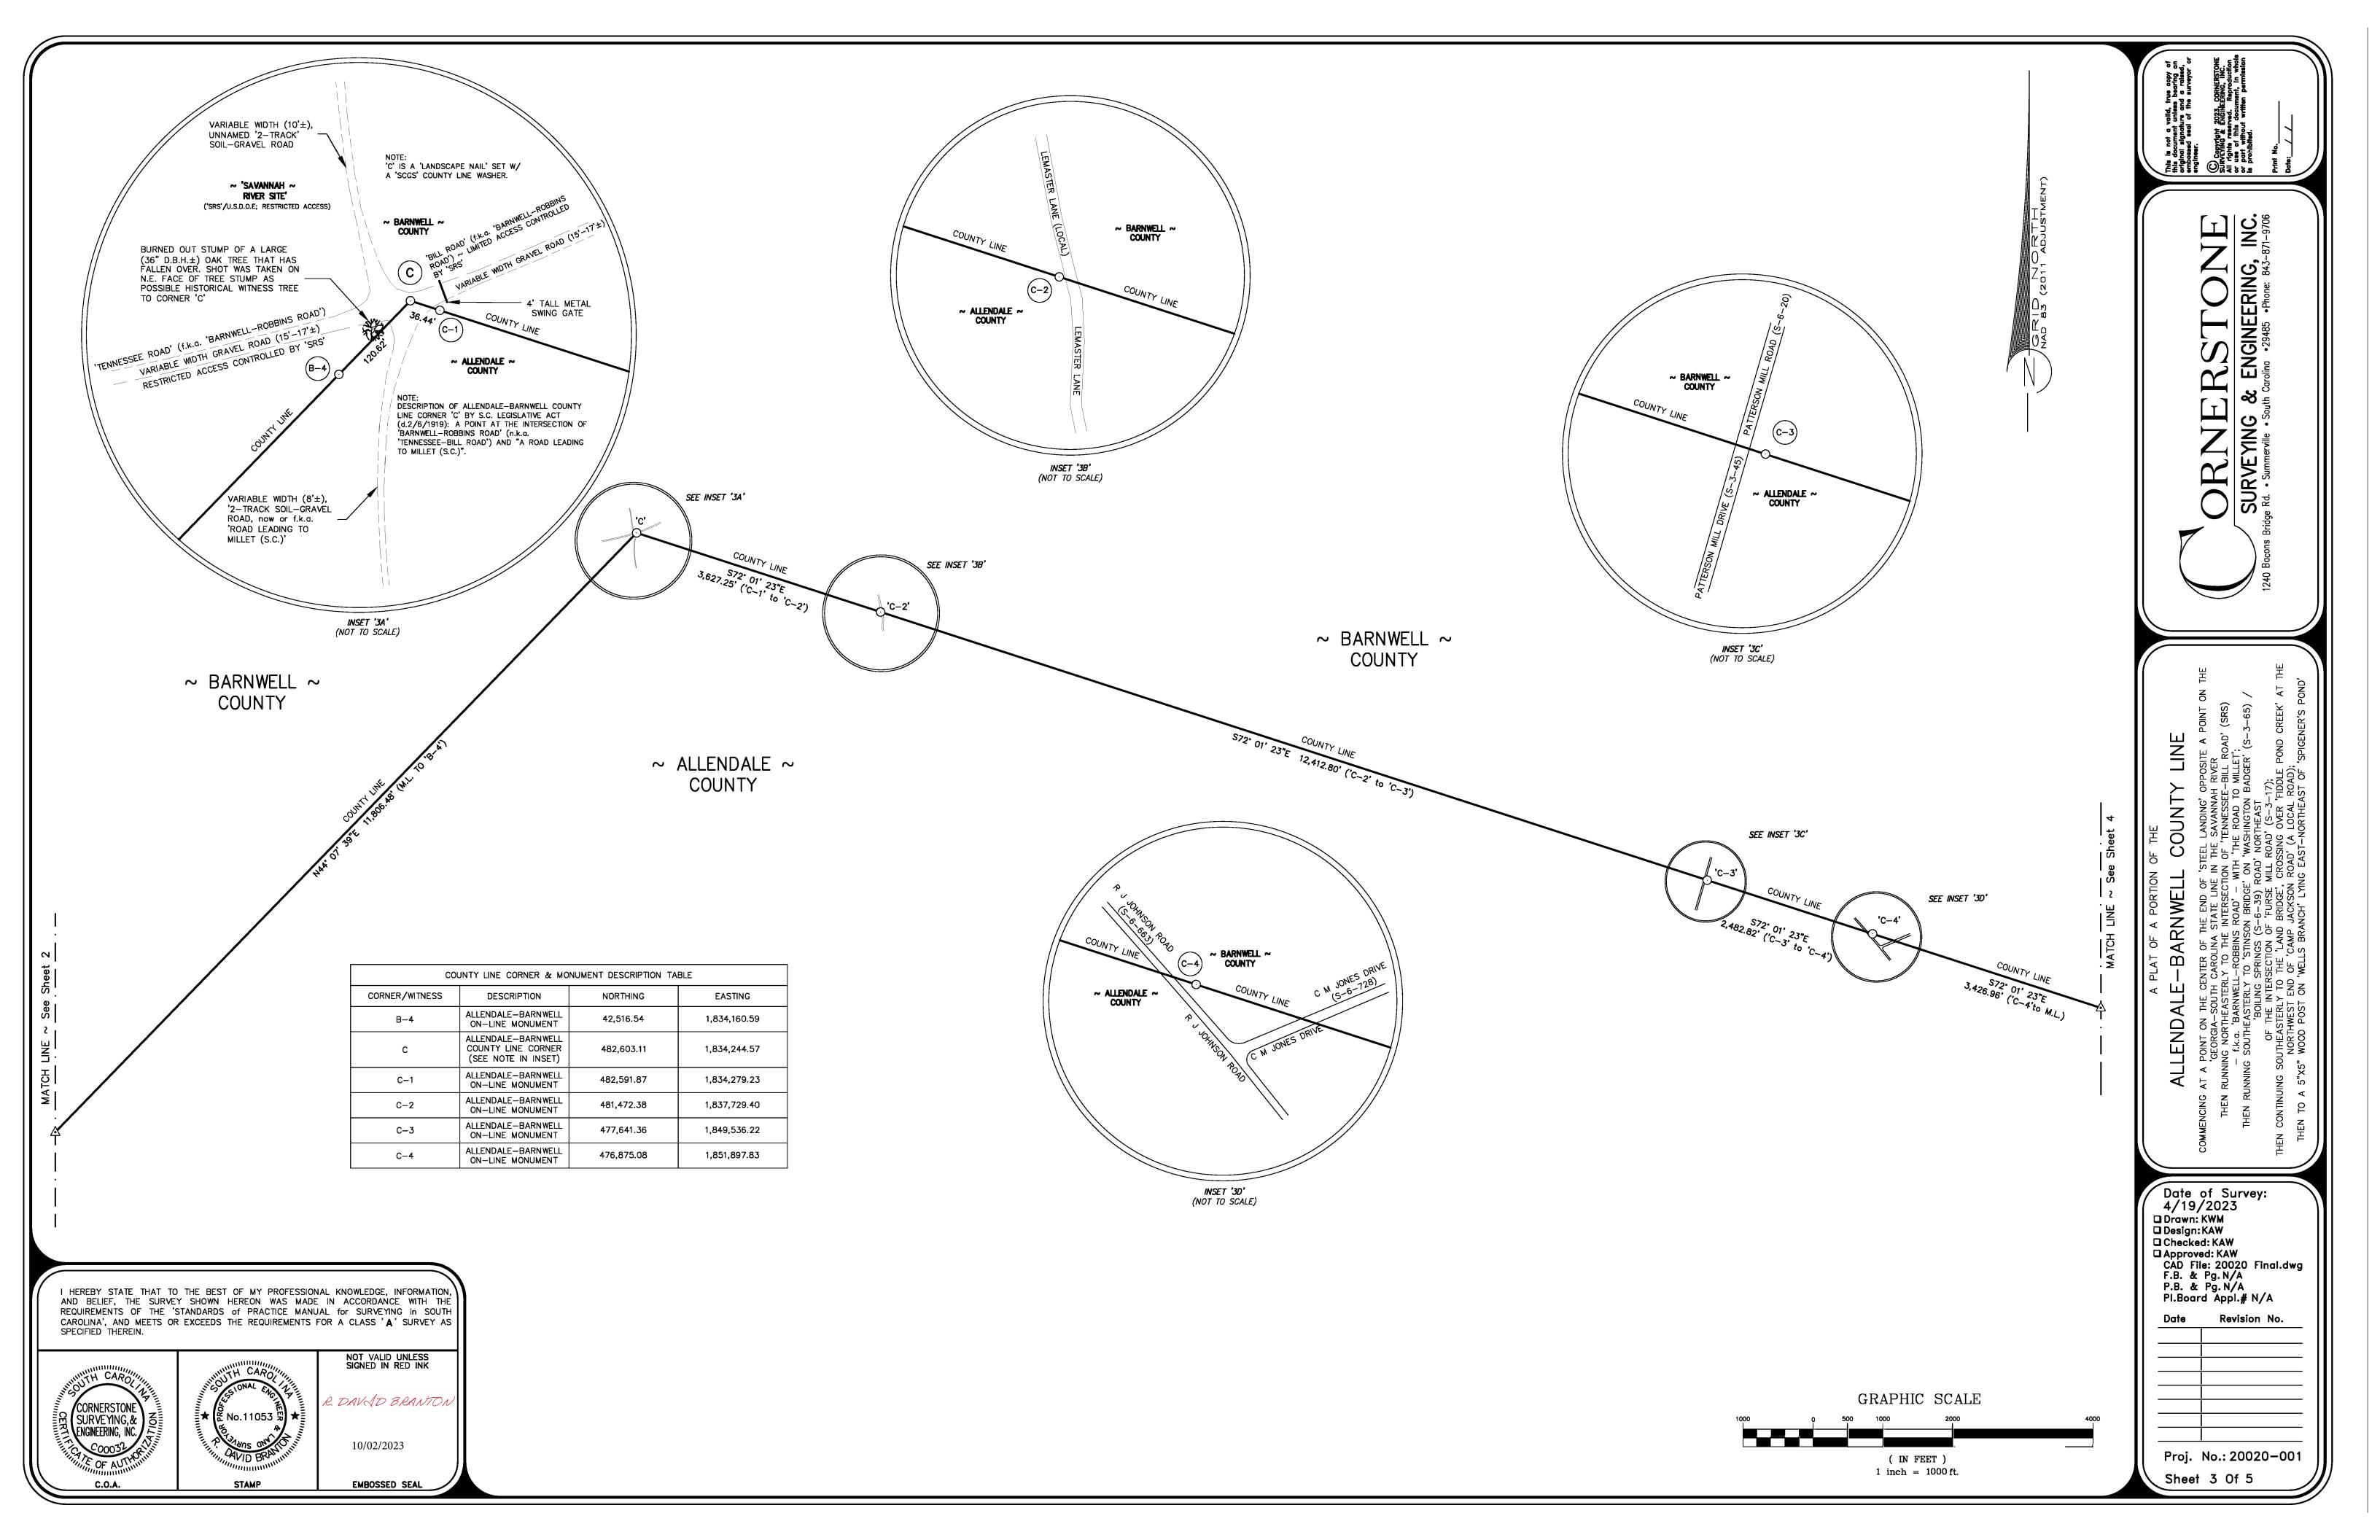

-DESCRIPTION OF MONUMENT SET

SURVEY MARKER CAP DETAIL

★ 【E No.11053 另 ★

10/02/2023

EMBOSSED SEAL

CAD File: 20020 Final.dwg F.B. & Pg. N/A P.B. & Pg. N/A Pl.Board Appl.# N/A Revision No. Proj. No.: 20020-001

Sheet 1 Of 5

( IN FEET )

1 inch = 5000 ft.



SPECIFIED THEREIN.

CORNERSTONE SURVEYING, & ENGINEERING, INC.

P. DAVAD BRANTON

10/02/2023

EMBOSSED SEAL

★ (E No.11053 另 ★)

Date of Survey: 4/19/2023

Drawn: KWM Drawn: KWM
Design: KAW
Checked: KAW
Approved: KAW
CAD File: 20020 Final.dwg
F.B. & Pg. N/A
P.B. & Pg. N/A
Pl.Board Appl.# N/A Revision No.

Proj. No.: 20020-001 Sheet 2 Of 5

GRAPHIC SCALE

( IN FEET ) 1 inch = 1000 ft.