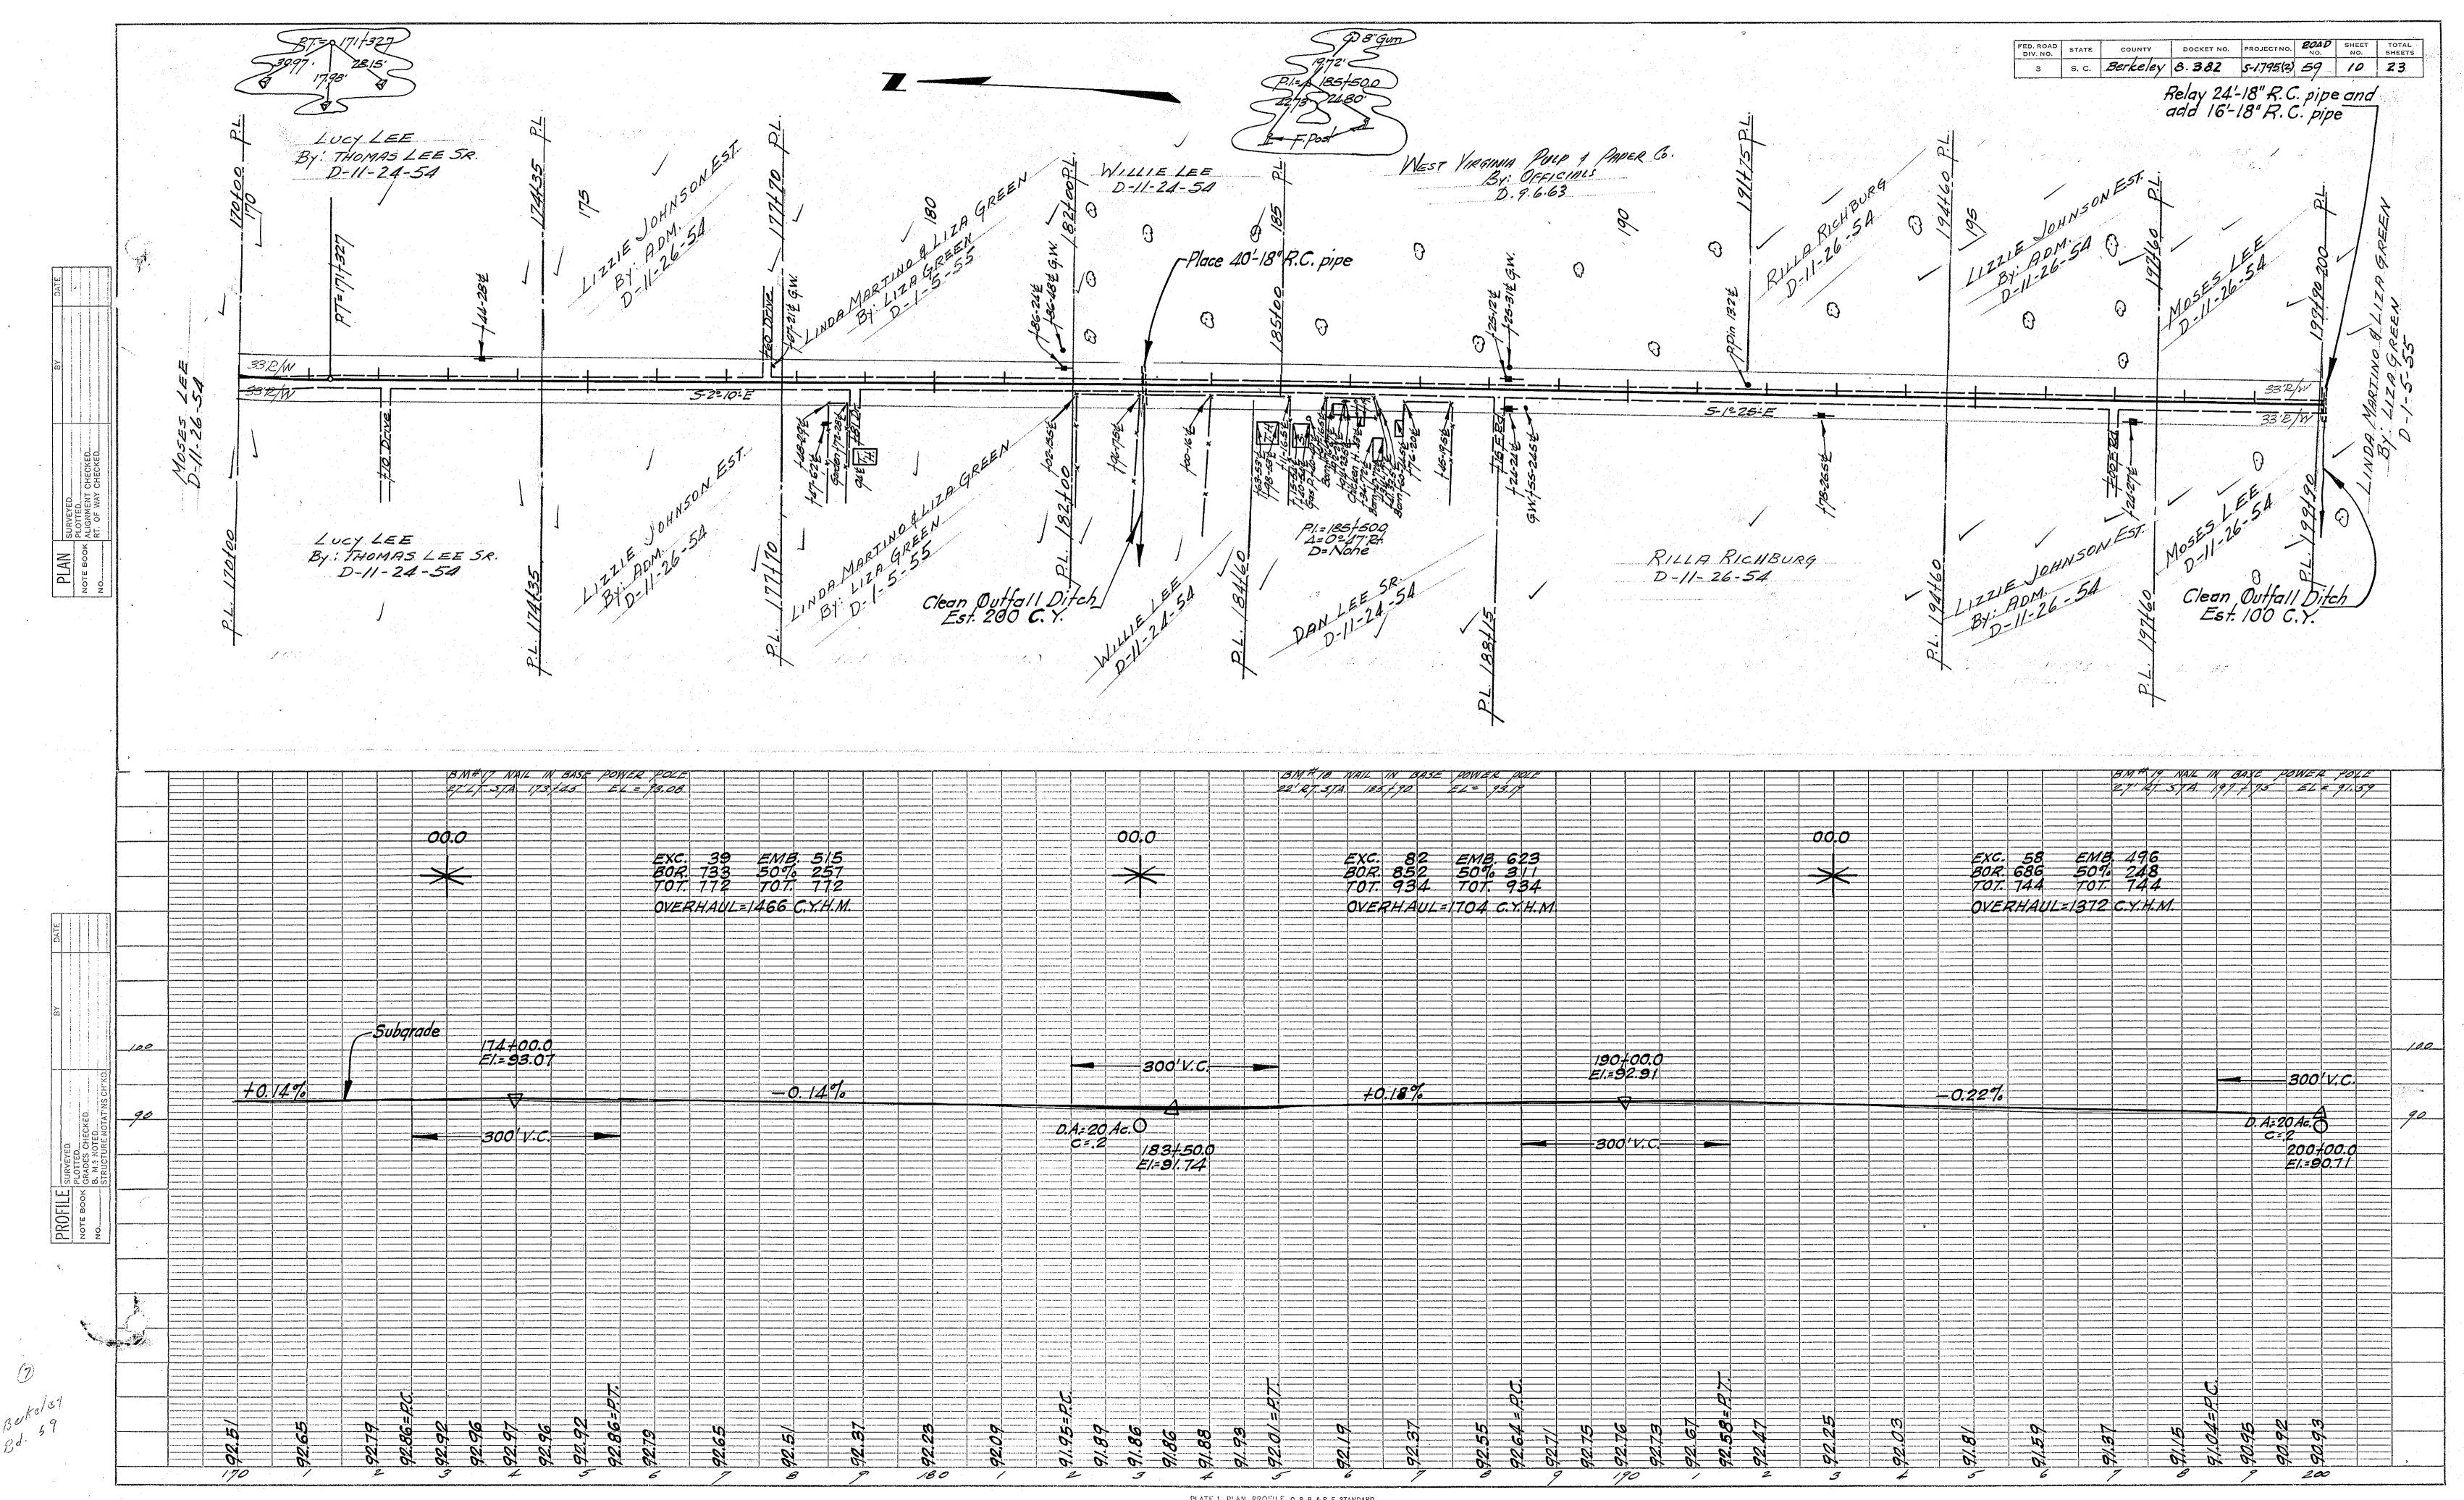

KEUFFEL & ESSER CO., NEW YORK.

PC: 0 146 + 91.7 P.T.= \$ 140 +84.7 CONNOR BROS. 18.55 31.90 BY:T.L. CONNOR D-11-29-54 010 Pine D/2"Pine 3 Gum D12-Pine 7:H. 194 358 £ Place 20-15" R.C. pipe= 20'-15" R.C. pipe in place. Place 40'-24" R.C. pipe. à lite 4 18 G 140  $\odot$ 0 Guy f38-31± Guy f31-10.5± 33. E/W 58 · W ථ -Place 20'-15" R.C. pipe. SURVEYED PLOTTED Clean Outfall Ditch Est. 100 C.Y.  ${}^{\bigcirc}$ PLAN Note Book 00.0 EXC. 692 EMB. 1134 BOR. 1009 50% 567 TOT. 1701 TOT. 1701  $\rightarrow$ OVERHAUL= 2018 C.Y.H.M. Subgrade 100 0.00% -0.10% Q 0.A.= 40 Ac. C.E. 2 90 +0.20% PROFILE SURVEYED NOTE BOOK CRADES CHECKE NO. B. M.S NOTED STRUCTURE NOTE -Special Difch Grade-88.45 -88.4 0 -Special Ditch Grade Elevations-Use 26-46' Section Rt. and Lt. Sta. 125450 to Sta. 151+00. 6, Brekelet. J. Bd 59  $-\omega$  $\mathcal{O}$ 3 --0---140 5

PLATE 1 - PLAN - PROFH.E O. P. R. & R. E. STANDARD KEUFFEL & ESSER CO., NEW YORK

KEUFFEL & ESSER CO., NEW YORK.