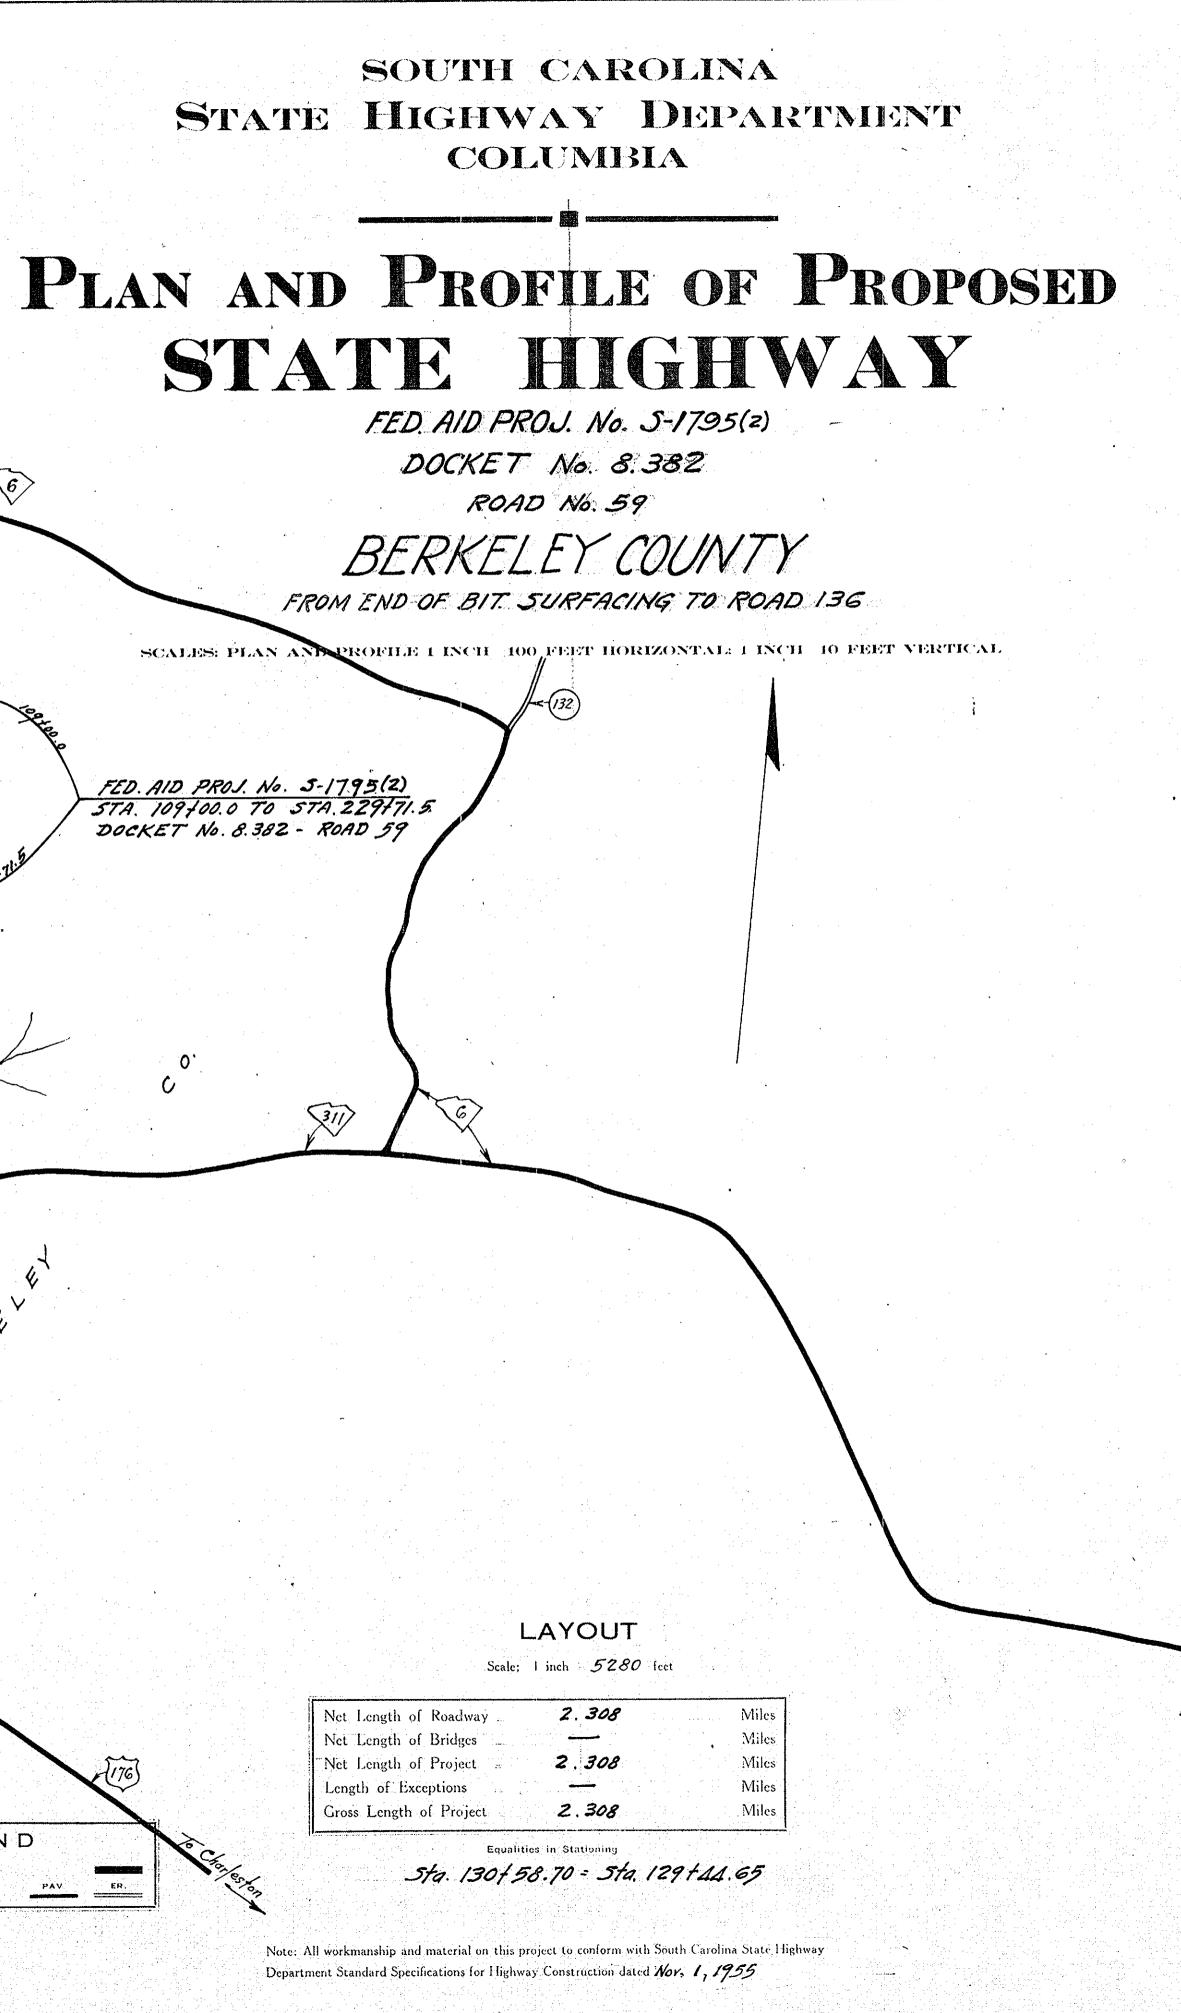

INDEX OF SHEETS Sheet No. 1 Title Sheet 2 Typical Sections of Improvement 3 Intersections Std. 4 Superelevation " Traffic Control Devices 6 State - Faderal Highway Construction Sign 7-11 Plan and Profile " 12-23 Cross Sections CONVENTIONAL SIGNS State Line Trolley Poles • • • County Line Power Poles City or Town Limits Trees ંઝિ Retaining Wall Existing Road. E and R.O.W. Lines of \_\_\_\_\_ LEGEND Buildings. Proposed Road Bridge PROPOSED PROJECT Concrete Box Culvert Railroad Levee or Embankment