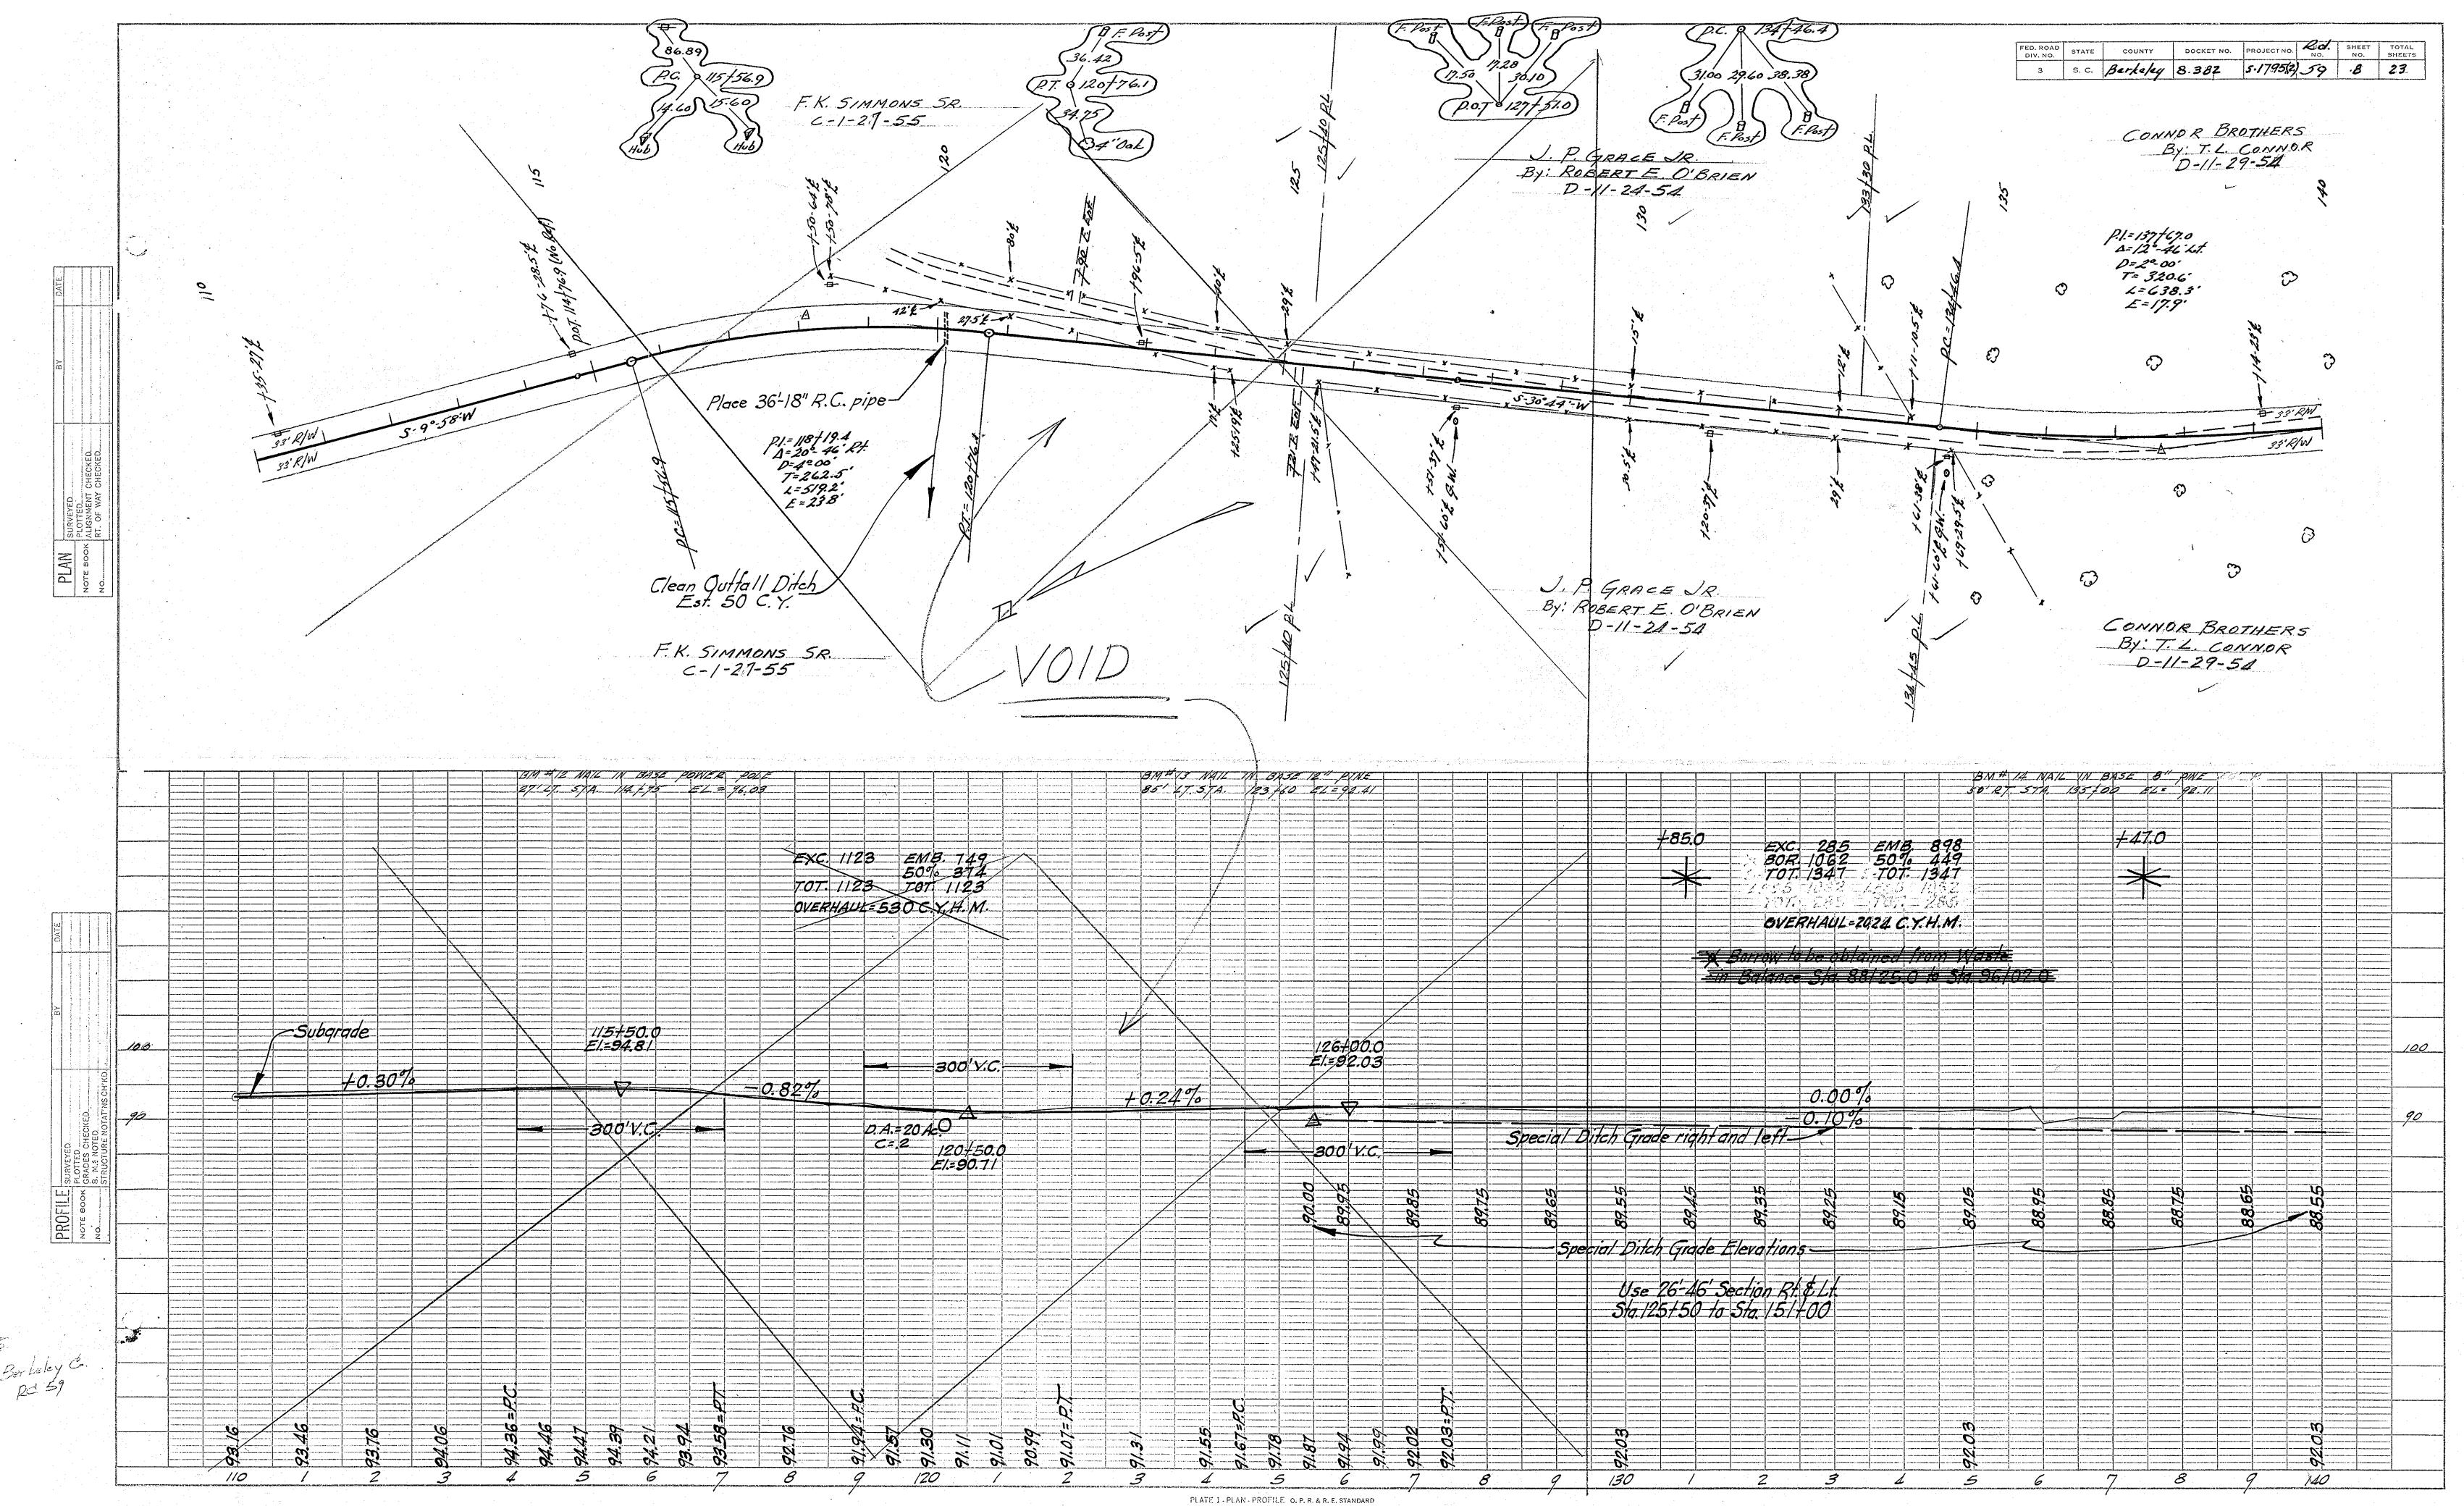

KEUFFEL & ESSER CO., NEW YORK.

PC: 0 146 + 91.7 P.T.= \$ 140 +84.7 CONNOR BROS. 18.55 31.90 BY:T.L. CONNOR D-11-29-54 010 Pine D/2"Pine 3 Gum D12-Pine 7:H. 194 358 £ Place 20-15" R.C. pipe= 20'-15" R.C. pipe in place. Place 40'-24" R.C. pipe. à lite 4 18 G 140  $\odot$ 0 Guy f38-31± Guy f31-10.5± 33. E/W 58 · W ථ -Place 20'-15" R.C. pipe. SURVEYED PLOTTED Clean Outfall Ditch Est. 100 C.Y.  ${}^{\bigcirc}$ PLAN Note Book 00.0 EXC. 692 EMB. 1134 BOR. 1009 50% 567 TOT. 1701 TOT. 1701  $\rightarrow$ OVERHAUL= 2018 C.Y.H.M. Subgrade 100 0.00% -0.10% Q 0.A.= 40 Ac. C.E. 2 90 +0.20% PROFILE SURVEYED NOTE BOOK CRADES CHECKE NO. B. M.S NOTED STRUCTURE NOTE -Special Difch Grade-88.45 -88.4 0 -Special Ditch Grade Elevations-Use 26-46' Section Rt. and Lt. Sta. 125450 to Sta. 151+00. 6, Brekelet. J. Bd 59  $-\omega$  $\mathcal{O}$ 3 --0---140 5