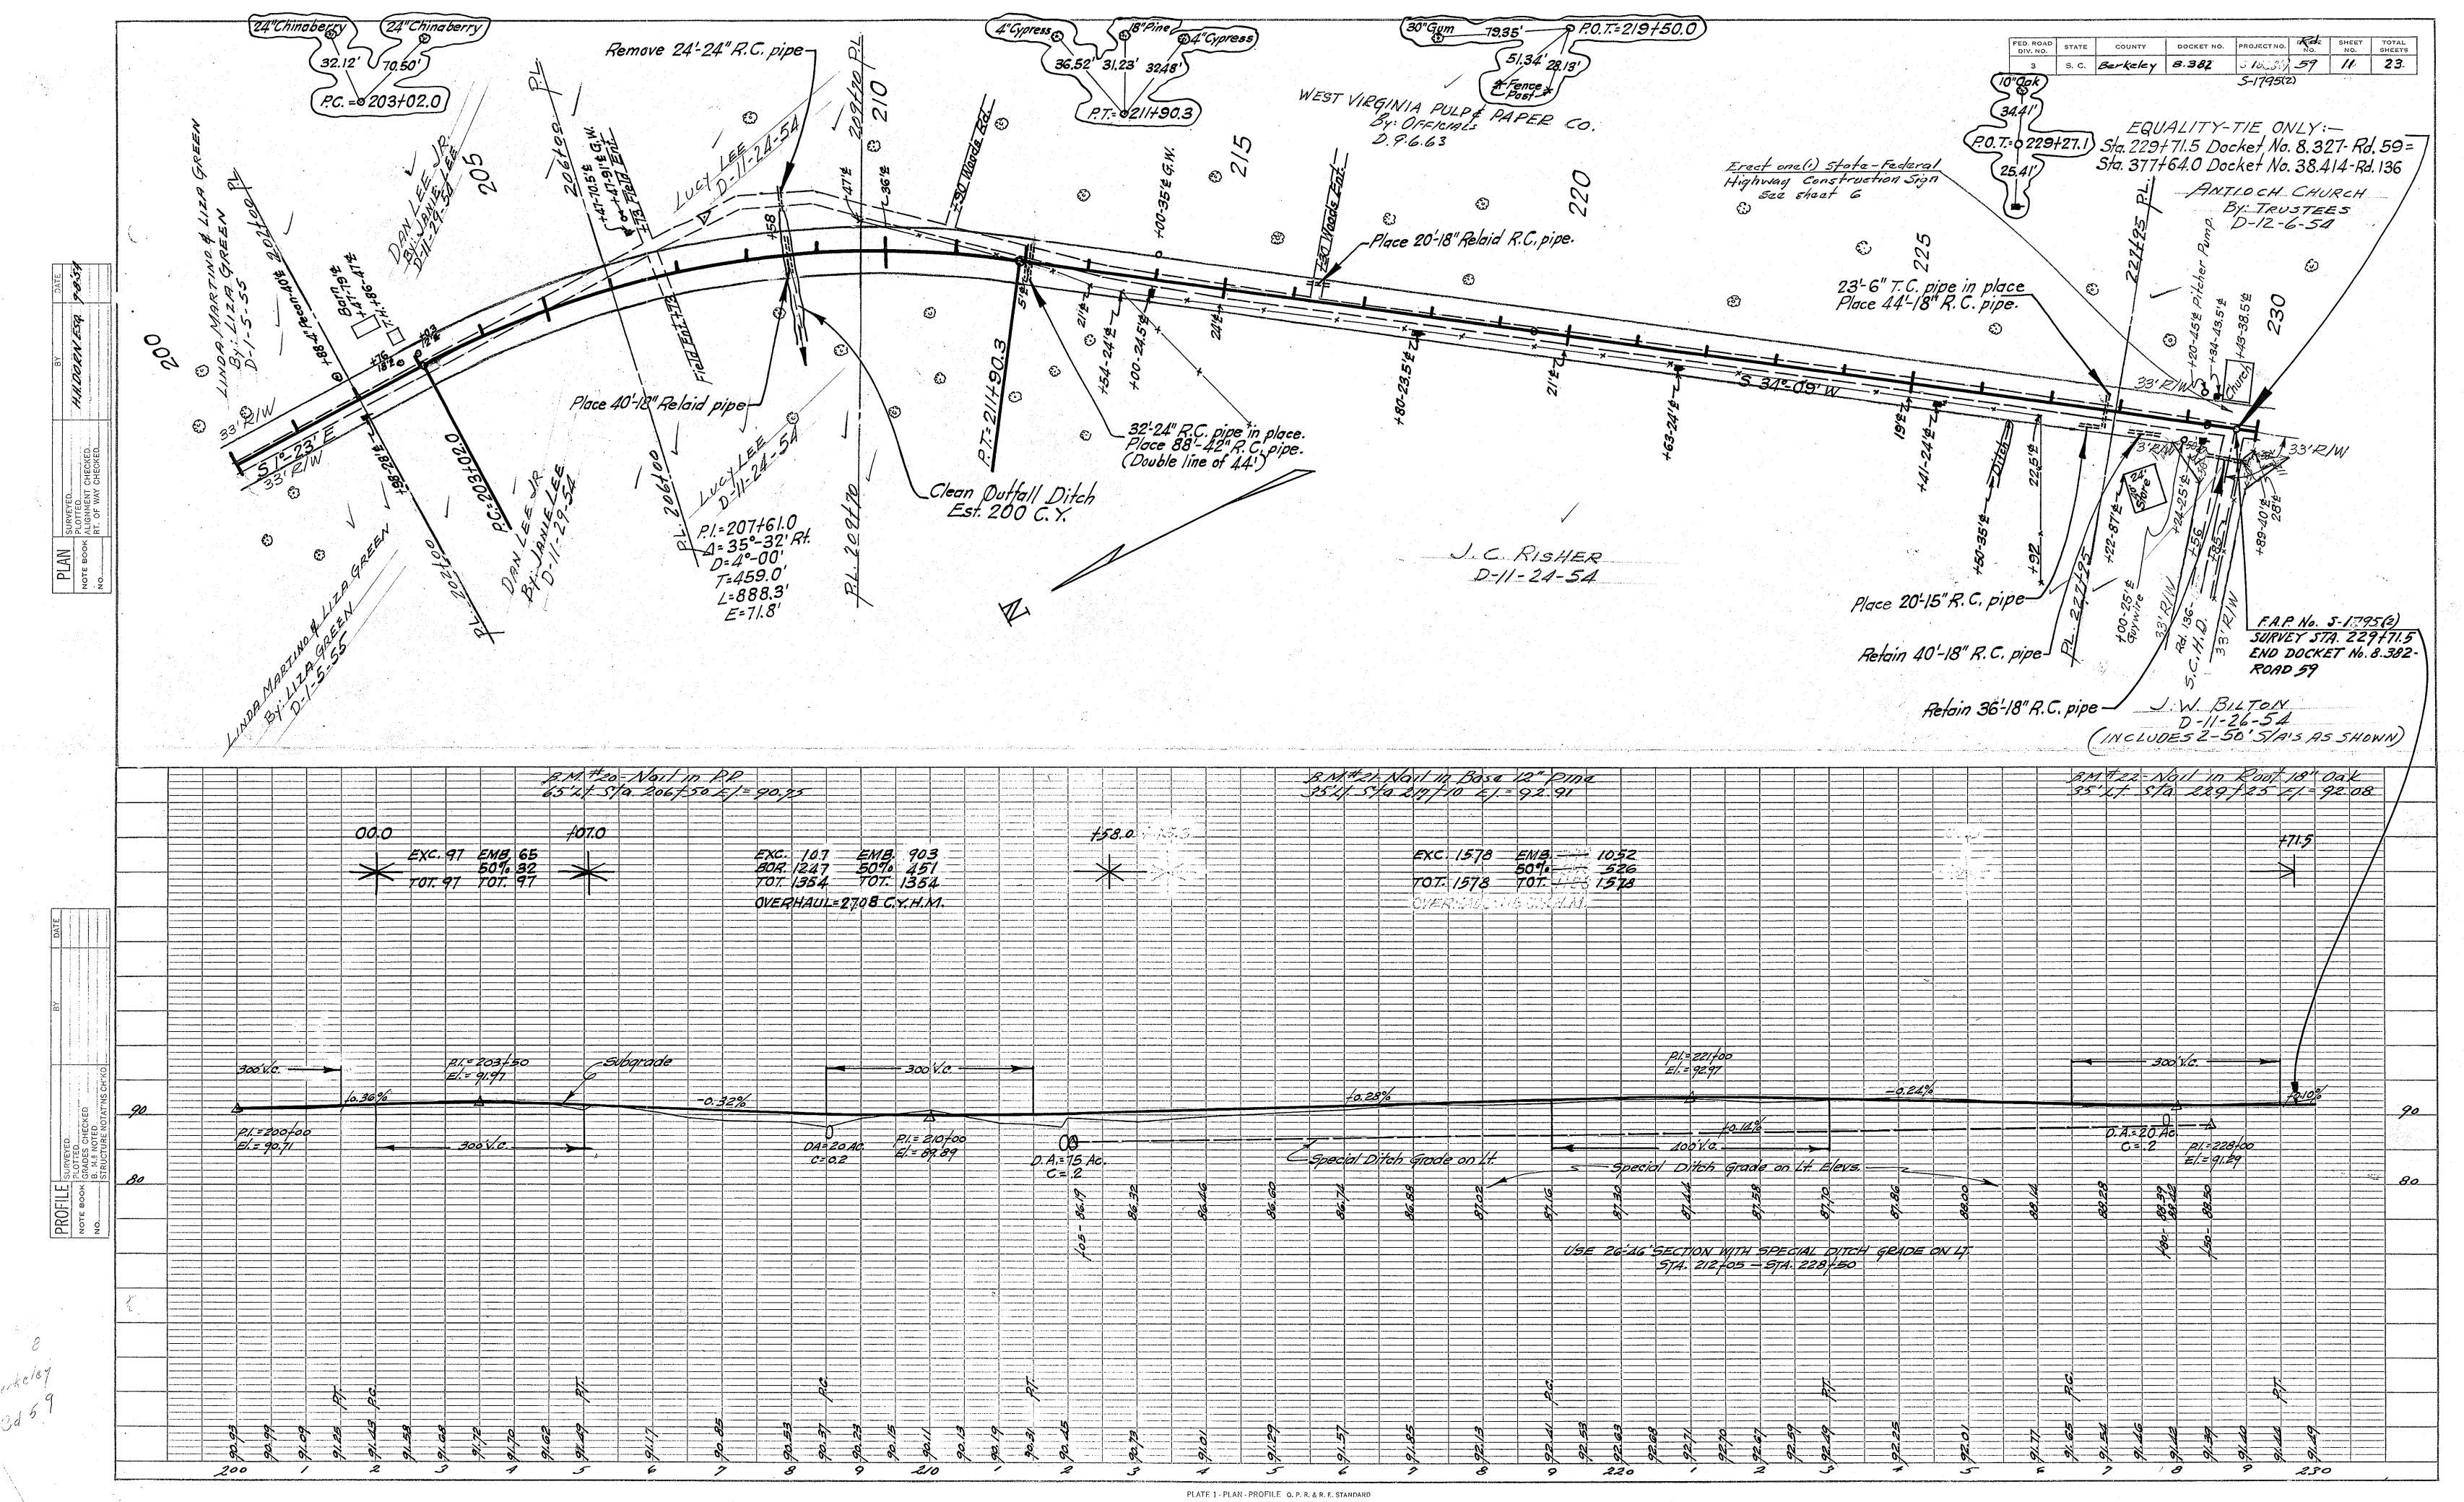

KEUFFEL & ESSER CO., NEW YORK.

PC: 0 146 + 91.7 P.T.= \$ 140 +84.7 CONNOR BROS. 18.55 31.90 BY:T.L. CONNOR D-11-29-54 010 Pine D/2"Pine 3 Gum D12-Pine 7:H. 194 358 £ Place 20-15" R.C. pipe= 20'-15" R.C. pipe in place. Place 40'-24" R.C. pipe. à lite 4 18 G 140  $\odot$ 0 Guy f38-31± Guy f31-10.5± 33. E/W 58 · W ථ -Place 20'-15" R.C. pipe. SURVEYED PLOTTED Clean Outfall Ditch Est. 100 C.Y.  ${}^{\bigcirc}$ PLAN Note Book 00.0 EXC. 692 EMB. 1134 BOR. 1009 50% 567 TOT. 1701 TOT. 1701  $\rightarrow$ OVERHAUL= 2018 C.Y.H.M. Subgrade 100 0.00% -0.10% Q 0.A.= 40 Ac. C.E. 2 90 +0.20% PROFILE SURVEYED NOTE BOOK CRADES CHECKE NO. B. M.S NOTED STRUCTURE NOTE -Special Difch Grade-88.45 -88.4 0 -Special Ditch Grade Elevations-Use 26-46' Section Rt. and Lt. Sta. 125450 to Sta. 151+00. 6, Brekelet. J. Bd 59  $-\omega$  $\mathcal{O}$ 3 --0---140 5

PLATE 1 - PLAN - PROFH.E O. P. R. & R. E. STANDARD KEUFFEL & ESSER CO., NEW YORK

KEUFFEL & ESSER CO., NEW YORK.