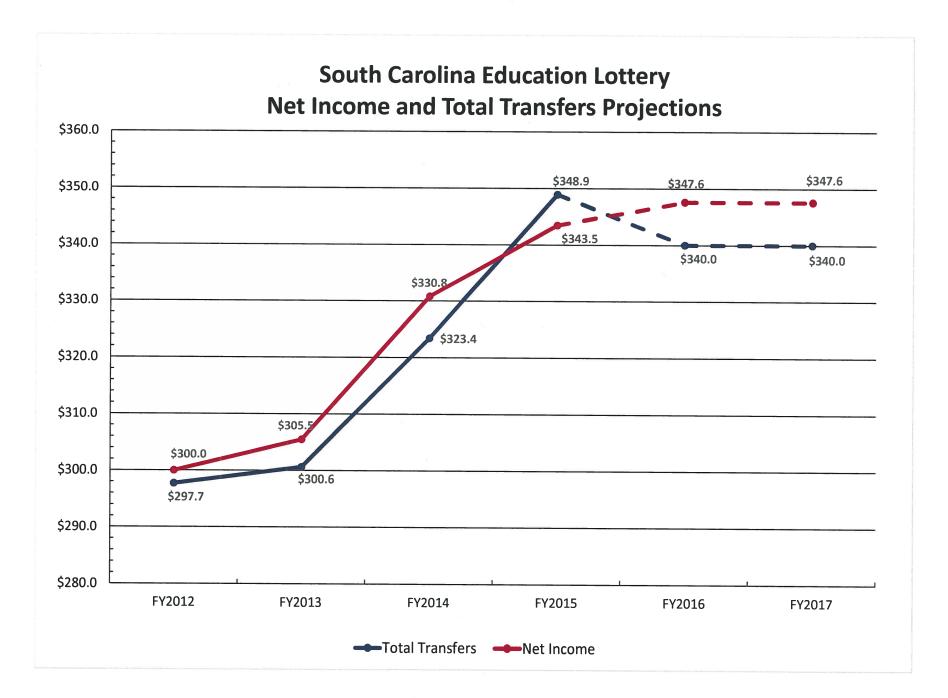

$4.1 million.
  - 2. A swing in cash transfers from \$5.4 million to (\$7.6) million.

Usually, cash transfers are less than net income due to timing of cash flows. This has been the case in each of the past four years, except for FY 2014-15 when the opposite occurred. The projected transfers in FY 2015-16 is less than projected FY 2015-16 net income by \$7.6 million to account for this expectation. The amount of the difference approximates the actual difference in FY 2013-14.

- 3. Growth in Unclaimed Prizes from \$14.9 million in FY 2014-15 to \$18 million in FY 2015-16.
- For FY 2016-17, the estimate follows the same assumptions as the FY 2015-16 estimate at this time and will be updated as FY 2015-16 progresses.



















# South Carolina Education Lottery Unclaimed Prizes





# LONG-RANGE FORECAST – THREE-YEAR OUTLOOK



South Carolina Revenue and Fiscal Affairs Office

November 10, 2015

## FY 2016-17 BUDGET OUTLOOK



South Carolina Revenue and Fiscal Affairs Office

November 10, 2015



CHAD WALLDORF, Chairman HOWELL CLYBORNE, JR. EMERSON F. GOWER, JR.

SOUTH CAROLINA
REVENUE AND FISCAL AFFAIRS OFFICE

FRANK A. RAINWATER Executive Director

### Budget Outlook – Fact Sheet FY 2016-17 November 10, 2015

|                                                           | Recurring Funds | Non-Recurring Funds |
|-----------------------------------------------------------|-----------------|---------------------|
| FY 2015-16                                                |                 |                     |
| Capital Reserve Fund