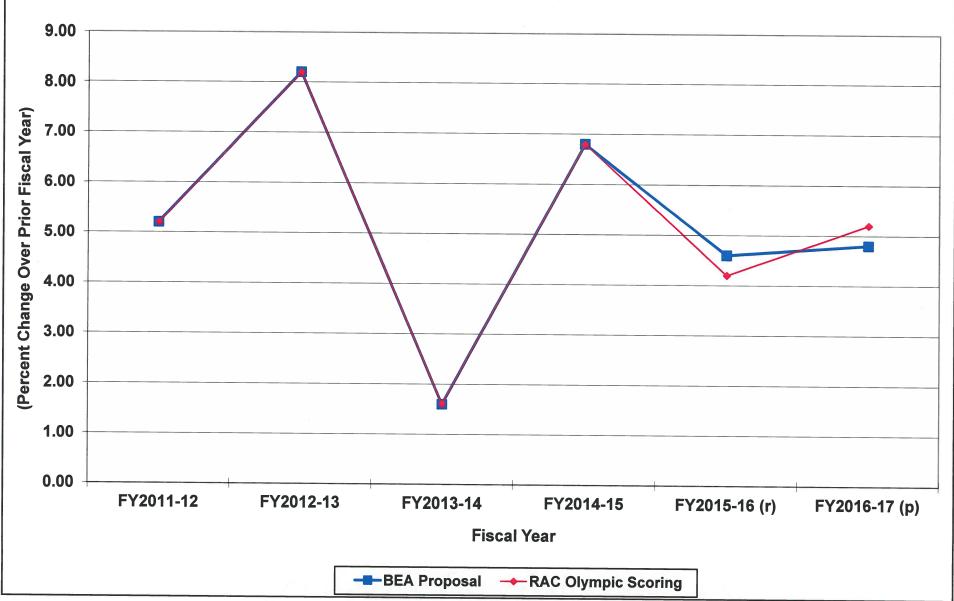

## Summary of General Fund Revenue Estimate Growth Rates and Dollar Amounts

| Category                 | FY2013-14 | FY2014-15 | FY2015-16 | FY2016-17 |
|--------------------------|-----------|-----------|-----------|-----------|
| (Growth rates)           |           |           |           |           |
| Sales Tax                | 2.8 %     | 5.6 %     | 5.4 %     | 5.0 %     |
| Individual Income Tax    | 1.9 %     | 7.0 %     | 6.2 %     | 4.6 %     |
| Withholdings             | 5.1 %     | 4.5 %     | 4.9 %     | 3.6 %     |
| Declarations             | (2.1) %   | 10.8 %    | 13.1 %    | 9.7 %     |
| <b>Paid With Returns</b> | (9.2) %   | 12.6 %    | 11.3 %    | 7.5 %     |
| Less: Refunds            | 5.9 %     | 2.8 %     | 5.9 %     | 4.2 %     |
| Corporate Income Tax     | (14.4) %  | 14.1 %    | 4.1 %     | 0.0 %     |
| General Fund Revenue     | 1.6 %     | 6.8 %     | 4.7 %     | 4.8 %     |
| (Dollar amounts)         |           |           |           |           |
| Sales Tax                | \$68.8    | \$139.8   | \$142.5   | \$141.0   |
| Individual Income Tax    | \$65.1    | \$238.6   | \$226.9   | \$178.6   |
| Withholdings             | \$203.4   | \$188.0   | \$212.9   | \$164.5   |
| Declarations             | (\$7.9)   | \$39.1    | \$52.3    | \$43.9    |
| <b>Paid With Returns</b> | (\$44.3)  | \$55.5    | \$56.1    | \$41.4    |
| Less: Refunds            | \$86.0    | \$44.1    | \$94.5    | \$70.8    |
| Corporate Income Tax     | (\$55.6)  | \$46.6    | \$15.5    | \$0.0     |
| General Fund Revenue     | \$108.4   | \$479.9   | \$343.1   | \$379.6   |