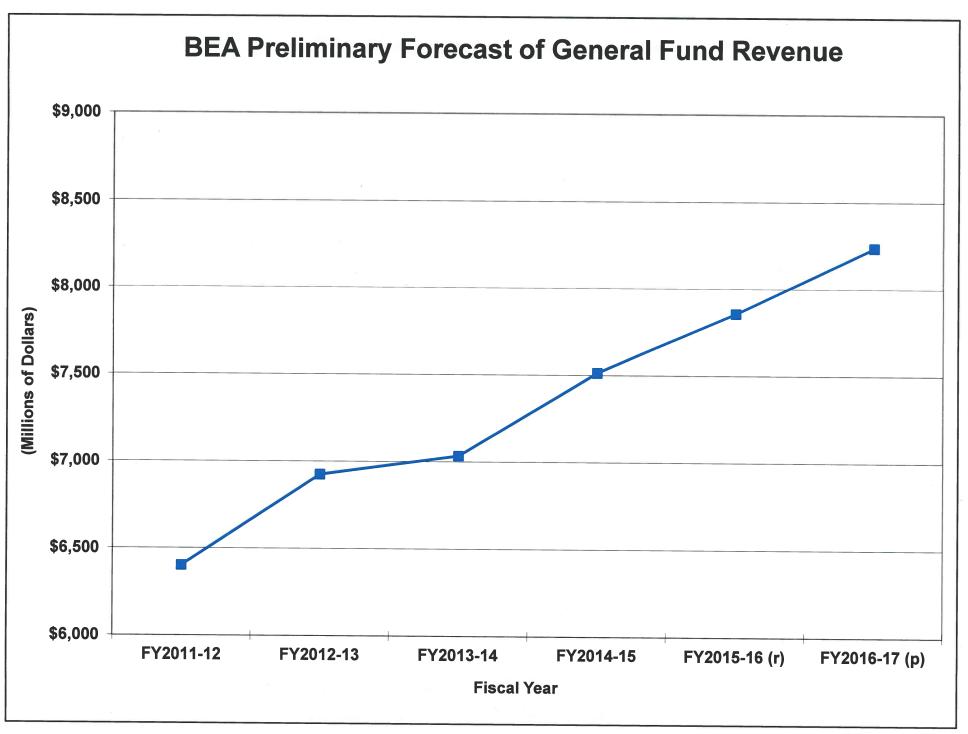

## Summary of General Fund Revenue Estimate Growth Rates and Dollar Amounts

| Category                 | FY2013-14 | FY2014-15 | FY2015-16 | FY2016-17 |
|--------------------------|-----------|-----------|-----------|-----------|
| (Growth rates)           |           |           |           |           |
| Sales Tax                | 2.8 %     | 5.6 %     | 5.4 %     | 5.0 %     |
| Individual Income Tax    | 1.9 %     | 7.0 %     | 6.2 %     | 4.6 %     |
| Withholdings             | 5.1 %     | 4.5 %     | 4.9 %     | 3.6 %     |
| Declarations             | (2.1) %   | 10.8 %    | 13.1 %    | 9.7 %     |
| <b>Paid With Returns</b> | (9.2) %   | 12.6 %    | 11.3 %    | 7.5 %     |
| Less: Refunds            | 5.9 %     | 2.8 %     | 5.9 %     | 4.2 %     |
| Corporate Income Tax     | (14.4) %  | 14.1 %    | 4.1 %     | 0.0 %     |
| General Fund Revenue     | 1.6 %     | 6.8 %     | 4.7 %     | 4.8 %     |
| (Dollar amounts)         |           |           |           |           |
| Sales Tax                | \$68.8    | \$139.8   | \$142.5   | \$141.0   |
| Individual Income Tax    | \$65.1    | \$238.6   | \$226.9   | \$178.6   |
| Withholdings             | \$203.4   | \$188.0   | \$212.9   | \$164.5   |
| Declarations             | (\$7.9)   | \$39.1    | \$52.3    | \$43.9    |
| <b>Paid With Returns</b> | (\$44.3)  | \$55.5    | \$56.1    | \$41.4    |
| Less: Refunds            | \$86.0    | \$44.1    | \$94.5    | \$70.8    |
| Corporate Income Tax     | (\$55.6)  | \$46.6    | \$15.5    | \$0.0     |
| General Fund Revenue     | \$108.4   | \$479.9   | \$343.1   | \$379.6   |