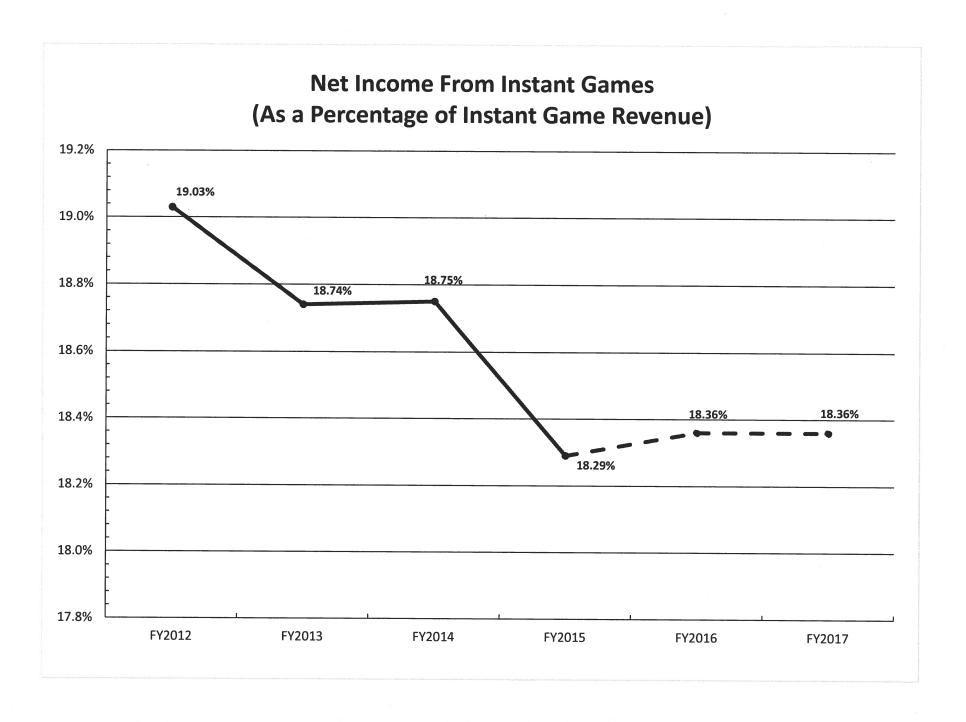

5-16 estimate is based upon:
  - 1. Growth in total net income of \$4.1 million.
  - 2. A swing in cash transfers from \$5.4 million to (\$7.6) million.

Usually, cash transfers are less than net income due to timing of cash flows. This has been the case in each of the past four years, except for FY 2014-15 when the opposite occurred. The projected transfers in FY 2015-16 is less than projected FY 2015-16 net income by \$7.6 million to account for this expectation. The amount of the difference approximates the actual difference in FY 2013-14.

- 3. Growth in Unclaimed Prizes from \$14.9 million in FY 2014-15 to \$18 million in FY 2015-16.
- For FY 2016-17, the estimate follows the same assumptions as the FY 2015-16 estimate at this time and will be updated as FY 2015-16 progresses.



















# South Carolina Education Lottery Unclaimed Prizes





# LONG-RANGE FORECAST – THREE-YEAR OUTLOOK



South Carolina Revenue and Fiscal Affairs Office

November 10, 2015

## FY 2016-17 BUDGET OUTLOOK



South Carolina Revenue and Fiscal Affairs Office

November 10, 2015



CHAD WALLDORF, Chairman HOWELL CLYBORNE, JR. EMERSON F. GOWER, JR.

SOUTH CAROLINA
REVENUE AND FISCAL AFFAIRS OFFICE

FRANK A. RAINWATER Executive Director

### Budget Outlook – Fact Sheet FY 2016-17 November 10, 2015

|                                                           | Recurring Funds | Non-Recurring Funds |
|-----------------------------------------------------------|-----------------|---------------------|
| FY 2015-16                                                |                 |