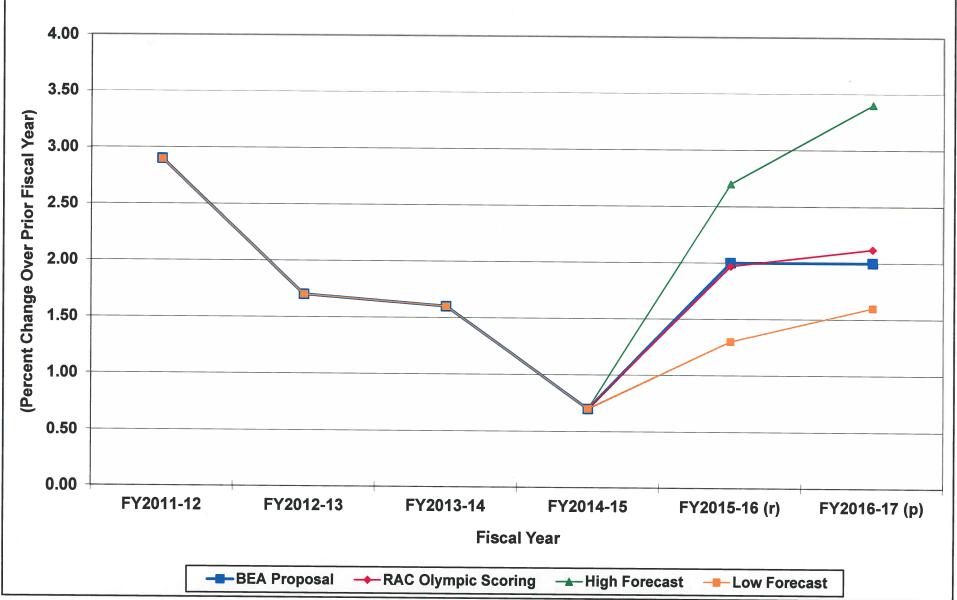

## Summary of General Fund Revenue Estimate BEA Proposal and Regional Advisory Committee Forecasts Growth Rates and Dollar Amounts

| Category              | FY2013-14 | FY2013-14 |         | ; | FY2015-16 | FY2015-16 |         |   |
|-----------------------|-----------|-----------|---------|---|-----------|-----------|---------|---|
| (Growth rates)        |           |           |         |   |           |           |         |   |
| Sales Tax             |           |           |         |   |           |           |         |   |
| BEA                   | 2.8       | %         | 5.6     | % | 5.4       | %         | 5.0     | % |
| Regional Adv. Comm.   | 2.8       | %         | 5.6     | % | 4.9       | %         | 4.9     | % |
| Individual Income Tax |           |           |         |   |           |           |         |   |
| BEA                   | 1.9       | %         | 7.0     | % | 6.2       | %         | 4.6     | % |
| Regional Adv. Comm.   | 1.9       | %         | 7.0     | % | 5.6       | %         | 5.7     | % |
| General Fund Revenue  |           |           |         |   |           |           |         |   |
| BEA                   | 1.6       | %         | 6.8     | % | 4.6       | %         | 4.8     | % |
| Regional Adv. Comm.   | 1.6       | %         | 6.8     | % | 4.2       | %         | 5.2     | % |
| (Dollar amounts)      |           |           |         |   |           |           |         |   |
| Sales Tax             |           |           |         |   |           |           |         |   |
| BEA                   | \$68.8    |           | \$139.8 |   | \$142.5   |           | \$141.0 |   |
| Regional Adv. Comm.   | \$68.8    |           | \$139.8 |   | \$130.0   |           | \$135.6 |   |
| Individual Income Tax |           |           |         |   |           |           |         |   |
| BEA                   | \$65.1    |           | \$238.6 |   | \$226.9   |           | \$178.6 |   |
| Regional Adv. Comm.   | \$65.1    |           | \$238.6 |   | \$206.2   |           | \$219.5 |   |
| General Fund Revenue  |           |           |         |   |           |           |         |   |
| BEA                   | \$108.4   |           | \$479.9 |   | \$343.1   |           | \$379.6 |   |
| Regional Adv. Comm.   | \$108.4   |           | \$479.9 |   | \$319.2   |           | \$405.9 |   |

## Summary of General Fund Revenue Estimate Growth Rates and Dollar Amounts

| Category                 | FY2013-14 | FY2014-15 | FY2015-16 | FY2016-17 |
|--------------------------|-----------|-----------|-----------|-----------|
| (Growth rates)           |           |           |           |           |
| Sales Tax                | 2.8 %     | 5.6 %     | 5.4 %     | 5.0 %     |
| Individual Income Tax    | 1.9 %     | 7.0 %     | 6.2 %     | 4.6 %     |
| Withholdings             | 5.1 %     | 4.5 %     | 4.9 %     | 3.6 %     |
| Declarations             | (2.1) %   | 10.8 %    | 13.1 %    | 9.7 %     |
| <b>Paid With Returns</b> | (9.2) %   | 12.6 %    | 11.3 %    | 7.5 %     |
| Less: Refunds            | 5.9 %     | 2.8 %     | 5.9 %     | 4.2 %     |
| Corporate Income Tax     | (14.4) %  | 14.1 %    | 4.1 %     | 0.0 %     |
| General Fund Revenue     | 1.6 %     | 6.8 %     | 4.7 %     | 4.8 %     |
| (Dollar amounts)         |           |           |           |           |
| Sales Tax                | \$68.8    | \$139.8   | \$142.5   | \$141.0   |
| Individual Income Tax    | \$65.1    | \$238.6   | \$226.9   | \$178.6   |
| Withholdings             | \$203.4   | \$188.0   | \$212.9   | \$164.5   |
| Declarations             | (\$7.9)   | \$39.1    | \$52.3    | \$43.9    |
| <b>Paid With Returns</b> | (\$44.3)  | \$55.5    | \$56.1    | \$41.4    |
| Less: Refunds            | \$86.0    | \$44.1    | \$94.5    | \$70.8    |
| Corporate Income Tax     | (\$55.6)  | \$46.6    | \$15.5    | \$0.0     |
| General Fund Revenue     | \$108.4   | \$479.9   | \$343.1   | \$379.6   |