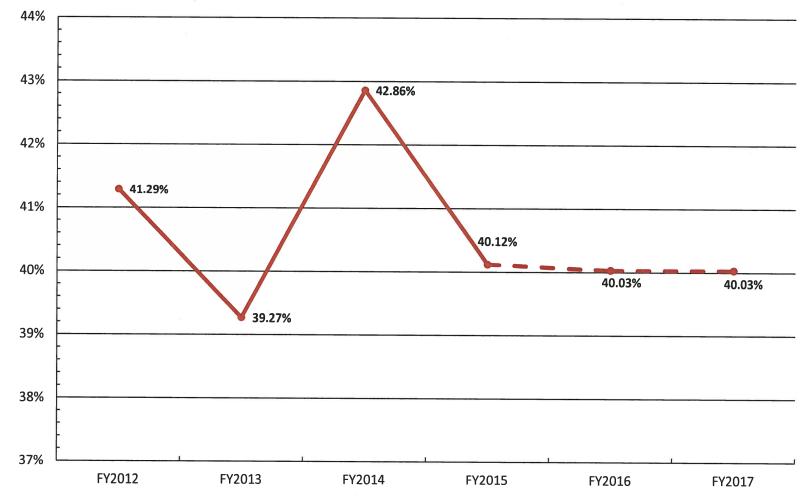

estimate is based upon:
  - 1. Growth in total net income of \$4.1 million.
  - 2. A swing in cash transfers from \$5.4 million to (\$7.6) million.

Usually, cash transfers are less than net income due to timing of cash flows. This has been the case in each of the past four years, except for FY 2014-15 when the opposite occurred. The projected transfers in FY 2015-16 is less than projected FY 2015-16 net income by \$7.6 million to account for this expectation. The amount of the difference approximates the actual difference in FY 2013-14.

- 3. Growth in Unclaimed Prizes from \$14.9 million in FY 2014-15 to \$18 million in FY 2015-16.
- For FY 2016-17, the estimate follows the same assumptions as the FY 2015-16 estimate at this time and will be updated as FY 2015-16 progresses.



















# South Carolina Education Lottery Unclaimed Prizes





# LONG-RANGE FORECAST – THREE-YEAR OUTLOOK



South Carolina Revenue and Fiscal Affairs Office

November 10, 2015

## FY 2016-17 BUDGET OUTLOOK



South Carolina Revenue and Fiscal Affairs Office

November 10, 2015



CHAD WALLDORF, Chairman HOWELL CLYBORNE, JR. EMERSON F. GOWER, JR.

SOUTH CAROLINA
REVENUE AND FISCAL AFFAIRS OFFICE

FRANK A. RAINWATER Executive Director

### Budget Outlook – Fact Sheet FY 2016-17 November 10, 2015

|                                                           | Recurring Funds | Non-Recurring Funds |
|-----------------------------------------------------------|-----------------|---------------------|
| FY 2015-16                                                |                 |