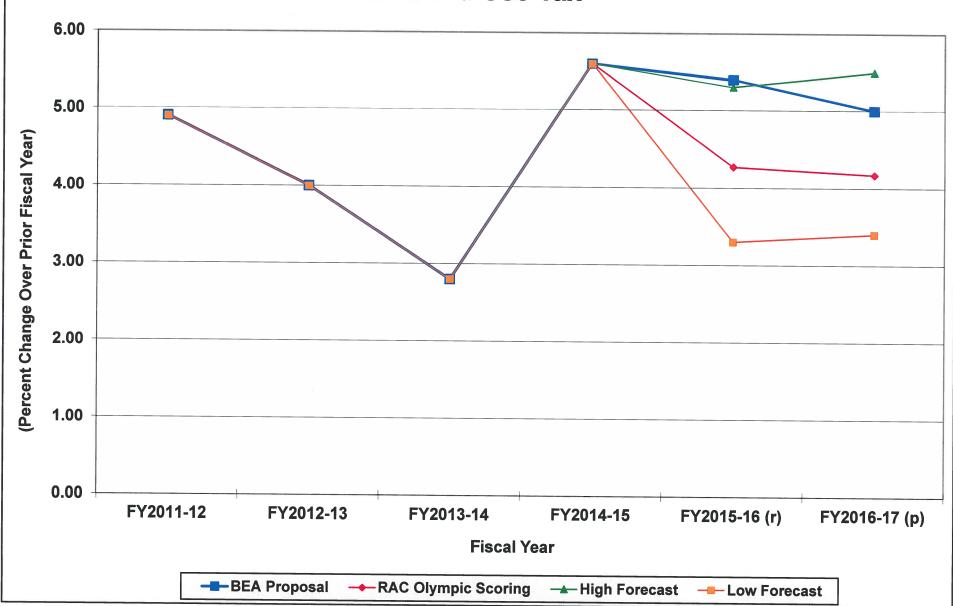

## Summary of General Fund Revenue Estimate BEA Proposal and Regional Advisory Committee Forecasts Growth Rates and Dollar Amounts

| Category              | FY2013-14 | FY2013-14 |         | ; | FY2015-16 | FY2015-16 |         |   |
|-----------------------|-----------|-----------|---------|---|-----------|-----------|---------|---|
| (Growth rates)        |           |           |         |   |           |           |         |   |
| Sales Tax             |           |           |         |   |           |           |         |   |
| BEA                   | 2.8       | %         | 5.6     | % | 5.4       | %         | 5.0     | % |
| Regional Adv. Comm.   | 2.8       | %         | 5.6     | % | 4.9       | %         | 4.9     | % |
| Individual Income Tax |           |           |         |   |           |           |         |   |
| BEA                   | 1.9       | %         | 7.0     | % | 6.2       | %         | 4.6     | % |
| Regional Adv. Comm.   | 1.9       | %         | 7.0     | % | 5.6       | %         | 5.7     | % |
| General Fund Revenue  |           |           |         |   |           |           |         |   |
| BEA                   | 1.6       | %         | 6.8     | % | 4.6       | %         | 4.8     | % |
| Regional Adv. Comm.   | 1.6       | %         | 6.8     | % | 4.2       | %         | 5.2     | % |
| (Dollar amounts)      |           |           |         |   |           |           |         |   |
| Sales Tax             |           |           |         |   |           |           |         |   |
| BEA                   | \$68.8    |           | \$139.8 |   | \$142.5   |           | \$141.0 |   |
| Regional Adv. Comm.   | \$68.8    |           | \$139.8 |   | \$130.0   |           | \$135.6 |   |
| Individual Income Tax |           |           |         |   |           |           |         |   |
| BEA                   | \$65.1    |           | \$238.6 |   | \$226.9   |           | \$178.6 |   |
| Regional Adv. Comm.   | \$65.1    |           | \$238.6 |   | \$206.2   |           | \$219.5 |   |
| General Fund Revenue  |           |           |         |   |           |           |         |   |
| BEA                   | \$108.4   |           | \$479.9 |   | \$343.1   |           | \$379.6 |   |
| Regional Adv. Comm.   | \$108.4   |           | \$479.9 |   | \$319.2   |           | \$405.9 |   |