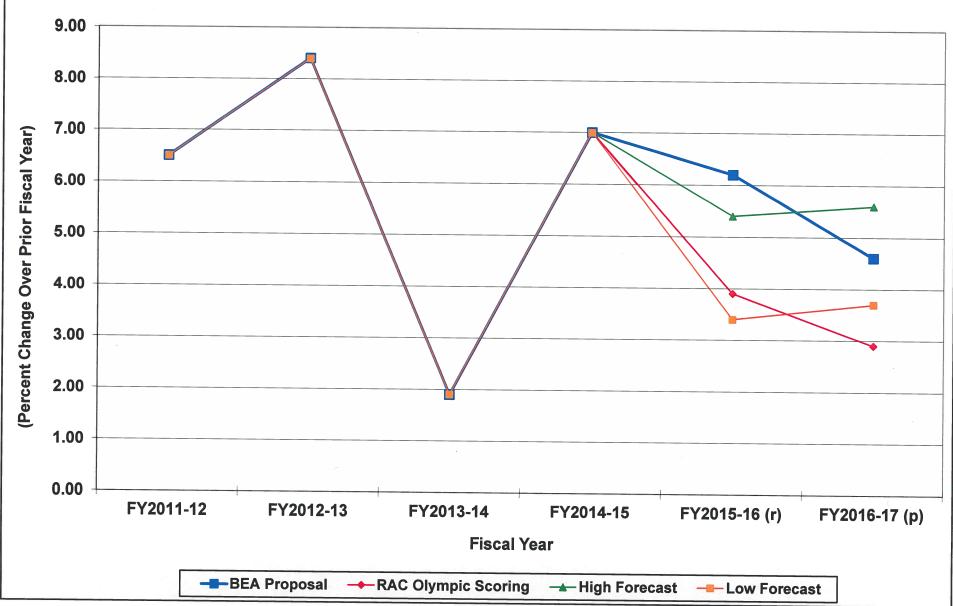

## Summary of General Fund Revenue Estimate BEA Proposal and Regional Advisory Committee Forecasts Growth Rates and Dollar Amounts

| Category              | FY2013-14 | FY2013-14 |         | ; | FY2015-16 | FY2015-16 |         |   |
|-----------------------|-----------|-----------|---------|---|-----------|-----------|---------|---|
| (Growth rates)        |           |           |         |   |           |           |         |   |
| Sales Tax             |           |           |         |   |           |           |         |   |
| BEA                   | 2.8       | %         | 5.6     | % | 5.4       | %         | 5.0     | % |
| Regional Adv. Comm.   | 2.8       | %         | 5.6     | % | 4.9       | %         | 4.9     | % |
| Individual Income Tax |           |           |         |   |           |           |         |   |
| BEA                   | 1.9       | %         | 7.0     | % | 6.2       | %         | 4.6     | % |
| Regional Adv. Comm.   | 1.9       | %         | 7.0     | % | 5.6       | %         | 5.7     | % |
| General Fund Revenue  |           |           |         |   |           |           |         |   |
| BEA                   | 1.6       | %         | 6.8     | % | 4.6       | %         | 4.8     | % |
| Regional Adv. Comm.   | 1.6       | %         | 6.8     | % | 4.2       | %         | 5.2     | % |
| (Dollar amounts)      |           |           |         |   |           |           |         |   |
| Sales Tax             |           |           |         |   |           |           |         |   |
| BEA                   | \$68.8    |           | \$139.8 |   | \$142.5   |           | \$141.0 |   |
| Regional Adv. Comm.   | \$68.8    |           | \$139.8 |   | \$130.0   |           | \$135.6 |   |
| Individual Income Tax |           |           |         |   |           |           |         |   |
| BEA                   | \$65.1    |           | \$238.6 |   | \$226.9   |           | \$178.6 |   |
| Regional Adv. Comm.   | \$65.1    |           | \$238.6 |   | \$206.2   |           | \$219.5 |   |
| General Fund Revenue  |           |           |         |   |           |           |         |   |
| BEA                   | \$108.4   |           | \$479.9 |   | \$343.1   |           | \$379.6 |   |
| Regional Adv. Comm.   | \$108.4   |           | \$479.9 |   | \$319.2   |           | \$405.9 |   |