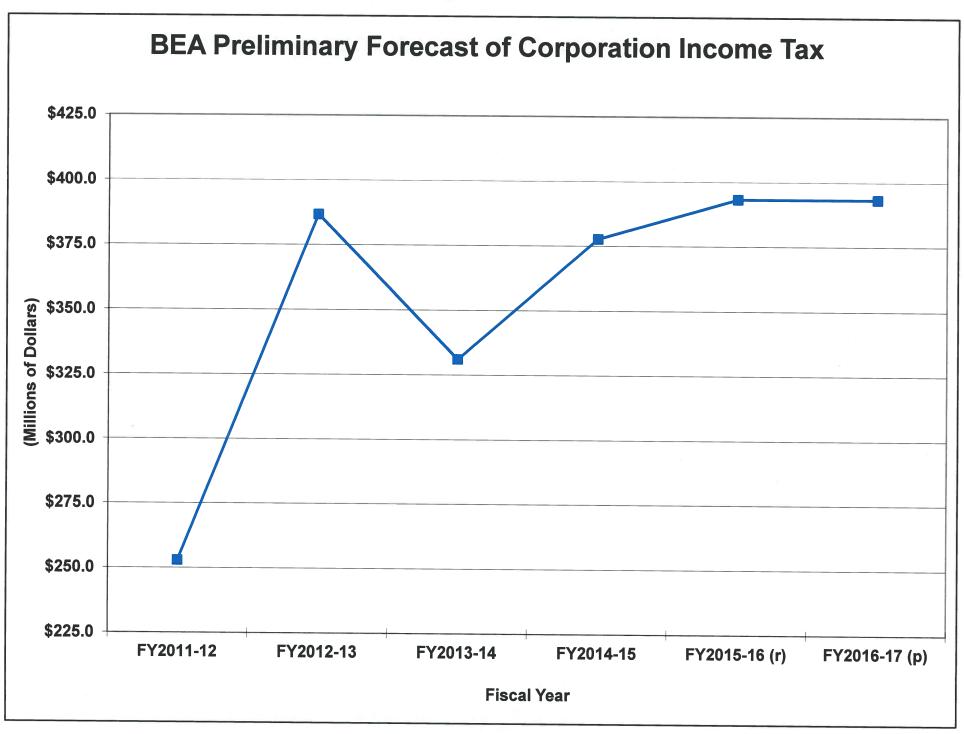

## Summary of General Fund Revenue Estimate Growth Rates and Dollar Amounts

| Category                 | FY2013-14 | FY2014-15 | FY2015-16 | FY2016-17 |
|--------------------------|-----------|-----------|-----------|-----------|
| (Growth rates)           |           |           |           |           |
| Sales Tax                | 2.8 %     | 5.6 %     | 5.4 %     | 5.0 %     |
| Individual Income Tax    | 1.9 %     | 7.0 %     | 6.2 %     | 4.6 %     |
| Withholdings             | 5.1 %     | 4.5 %     | 4.9 %     | 3.6 %     |
| Declarations             | (2.1) %   | 10.8 %    | 13.1 %    | 9.7 %     |
| <b>Paid With Returns</b> | (9.2) %   | 12.6 %    | 11.3 %    | 7.5 %     |
| Less: Refunds            | 5.9 %     | 2.8 %     | 5.9 %     | 4.2 %     |
| Corporate Income Tax     | (14.4) %  | 14.1 %    | 4.1 %     | 0.0 %     |
| General Fund Revenue     | 1.6 %     | 6.8 %     | 4.7 %     | 4.8 %     |
| (Dollar amounts)         |           |           |           |           |
| Sales Tax                | \$68.8    | \$139.8   | \$142.5   | \$141.0   |
| Individual Income Tax    | \$65.1    | \$238.6   | \$226.9   | \$178.6   |
| Withholdings             | \$203.4   | \$188.0   | \$212.9   | \$164.5   |
| Declarations             | (\$7.9)   | \$39.1    | \$52.3    | \$43.9    |
| <b>Paid With Returns</b> | (\$44.3)  | \$55.5    | \$56.1    | \$41.4    |
| Less: Refunds            | \$86.0    | \$44.1    | \$94.5    | \$70.8    |
| Corporate Income Tax     | (\$55.6)  | \$46.6    | \$15.5    | \$0.0     |
| General Fund Revenue     | \$108.4   | \$479.9   | \$343.1   | \$379.6   |