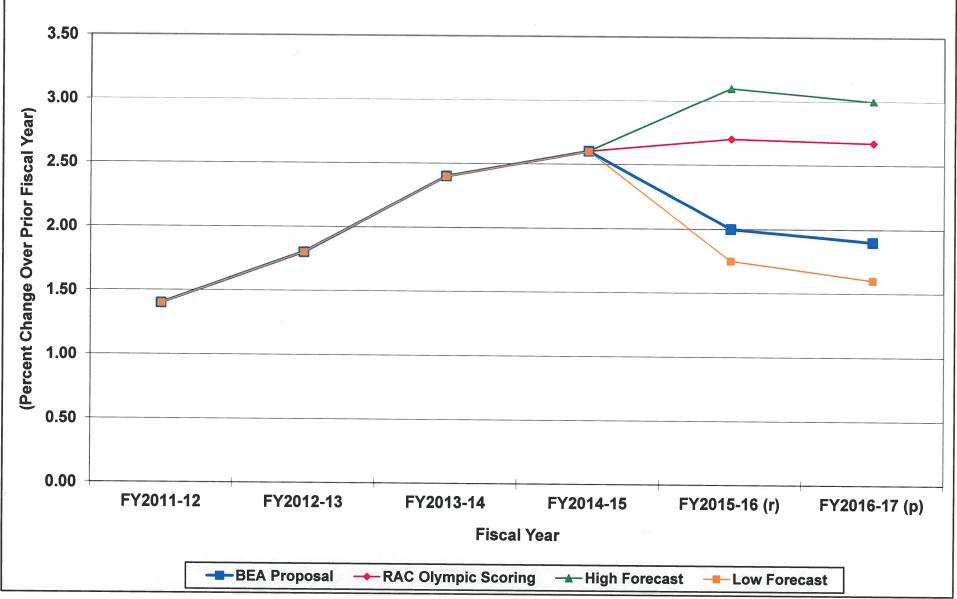

## Summary of General Fund Revenue Estimate BEA Proposal and Regional Advisory Committee Forecasts Growth Rates and Dollar Amounts

| Category              | FY2013-14 | FY2013-14 |         | ; | FY2015-16 | FY2015-16 |         |   |
|-----------------------|-----------|-----------|---------|---|-----------|-----------|---------|---|
| (Growth rates)        |           |           |         |   |           |           |         |   |
| Sales Tax             |           |           |         |   |           |           |         |   |
| BEA                   | 2.8       | %         | 5.6     | % | 5.4       | %         | 5.0     | % |
| Regional Adv. Comm.   | 2.8       | %         | 5.6     | % | 4.9       | %         | 4.9     | % |
| Individual Income Tax |           |           |         |   |           |           |         |   |
| BEA                   | 1.9       | %         | 7.0     | % | 6.2       | %         | 4.6     | % |
| Regional Adv. Comm.   | 1.9       | %         | 7.0     | % | 5.6       | %         | 5.7     | % |
| General Fund Revenue  |           |           |         |   |           |           |         |   |
| BEA                   | 1.6       | %         | 6.8     | % | 4.6       | %         | 4.8     | % |
| Regional Adv. Comm.   | 1.6       | %         | 6.8     | % | 4.2       | %         | 5.2     | % |
| (Dollar amounts)      |           |           |         |   |           |           |         |   |
| Sales Tax             |           |           |         |   |           |           |         |   |
| BEA                   | \$68.8    |           | \$139.8 |   | \$142.5   |           | \$141.0 |   |
| Regional Adv. Comm.   | \$68.8    |           | \$139.8 |   | \$130.0   |           | \$135.6 |   |
| Individual Income Tax |           |           |         |   |           |           |         |   |
| BEA                   | \$65.1    |           | \$238.6 |   | \$226.9   |           | \$178.6 |   |
| Regional Adv. Comm.   | \$65.1    |           | \$238.6 |   | \$206.2   |           | \$219.5 |   |
| General Fund Revenue  |           |           |         |   |           |           |         |   |
| BEA                   | \$108.4   |           | \$479.9 |   | \$343.1   |           | \$379.6 |   |
| Regional Adv. Comm.   | \$108.4   |           | \$479.9 |   | \$319.2   |           | \$405.9 |   |

## Summary of General Fund Revenue Estimate Growth Rates and Dollar Amounts

| Category                 | FY2013-14 | FY2014-15 | FY2015-16 | FY2016-17 |
|--------------------------|-----------|-----------|-----------|-----------|
| (Growth rates)           |           |           |           |           |
| Sales Tax                | 2.8 %     | 5.6 %     | 5.4 %     | 5.0 %     |
| Individual Income Tax    | 1.9 %     | 7.0 %     | 6.2 %     | 4.6 %     |
| Withholdings             | 5.1 %     | 4.5 %     | 4.9 %     | 3.6 %     |
| Declarations             | (2.1) %   | 10.8 %    | 13.1 %    | 9.7 %     |
| <b>Paid With Returns</b> | (9.2) %   | 12.6 %    | 11.3 %    | 7.5 %     |
| Less: Refunds            | 5.9 %     | 2.8 %     | 5.9 %     | 4.2 %     |
| Corporate Income Tax     | (14.4) %  | 14.1 %    | 4.1 %     | 0.0 %     |
| General Fund Revenue     | 1.6 %     | 6.8 %     | 4.7 %     | 4.8 %     |
| (Dollar amounts)         |           |           |           |           |
| Sales Tax                | \$68.8    | \$139.8   | \$142.5   | \$141.0   |
| Individual Income Tax    | \$65.1    | \$238.6   | \$226.9   | \$178.6   |
| Withholdings             | \$203.4   | \$188.0   | \$212.9   | \$164.5   |
| Declarations             | (\$7.9)   | \$39.1    | \$52.3    | \$43.9    |
| <b>Paid With Returns</b> | (\$44.3)  | \$55.5    | \$56.1    | \$41.4    |
| Less: Refunds            | \$86.0    | \$44.1    | \$94.5    | \$70.8    |
| Corporate Income Tax     | (\$55.6)  | \$46.6    | \$15.5    | \$0.0     |
| General Fund Revenue     | \$108.4   | \$479.9   | \$343.1   | \$379.6   |