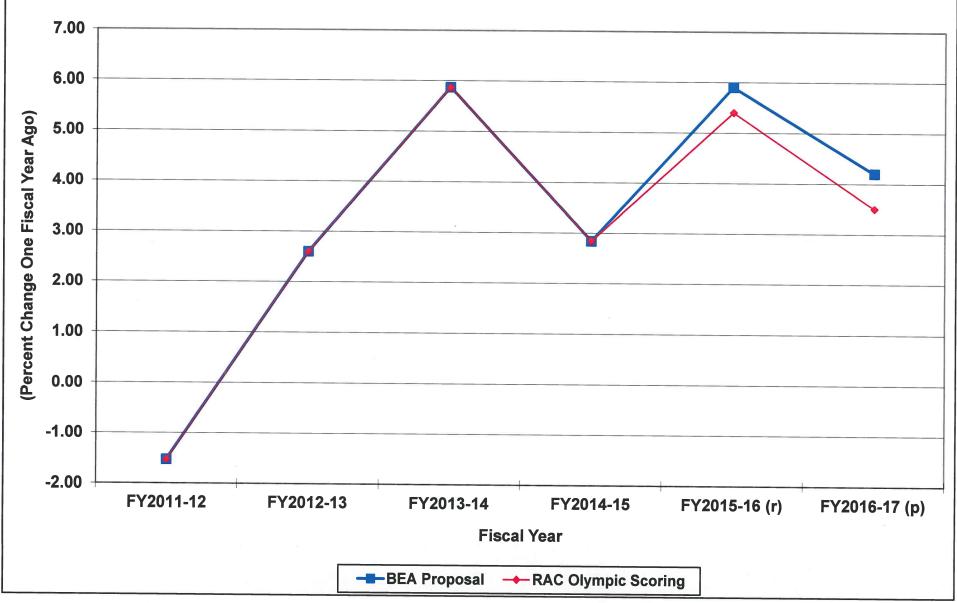

## Summary of General Fund Revenue Estimate Growth Rates and Dollar Amounts

| Category                 | FY2013-14 | FY2014-15 | FY2015-16 | FY2016-17 |
|--------------------------|-----------|-----------|-----------|-----------|
| (Growth rates)           |           |           |           |           |
| Sales Tax                | 2.8 %     | 5.6 %     | 5.4 %     | 5.0 %     |
| Individual Income Tax    | 1.9 %     | 7.0 %     | 6.2 %     | 4.6 %     |
| Withholdings             | 5.1 %     | 4.5 %     | 4.9 %     | 3.6 %     |
| Declarations             | (2.1) %   | 10.8 %    | 13.1 %    | 9.7 %     |
| <b>Paid With Returns</b> | (9.2) %   | 12.6 %    | 11.3 %    | 7.5 %     |
| Less: Refunds            | 5.9 %     | 2.8 %     | 5.9 %     | 4.2 %     |
| Corporate Income Tax     | (14.4) %  | 14.1 %    | 4.1 %     | 0.0 %     |
| General Fund Revenue     | 1.6 %     | 6.8 %     | 4.7 %     | 4.8 %     |
| (Dollar amounts)         |           |           |           |           |
| Sales Tax                | \$68.8    | \$139.8   | \$142.5   | \$141.0   |
| Individual Income Tax    | \$65.1    | \$238.6   | \$226.9   | \$178.6   |
| Withholdings             | \$203.4   | \$188.0   | \$212.9   | \$164.5   |
| Declarations             | (\$7.9)   | \$39.1    | \$52.3    | \$43.9    |
| <b>Paid With Returns</b> | (\$44.3)  | \$55.5    | \$56.1    | \$41.4    |
| Less: Refunds            | \$86.0    | \$44.1    | \$94.5    | \$70.8    |
| Corporate Income Tax     | (\$55.6)  | \$46.6    | \$15.5    | \$0.0     |
| General Fund Revenue     | \$108.4   | \$479.9   | \$343.1   | \$379.6   |