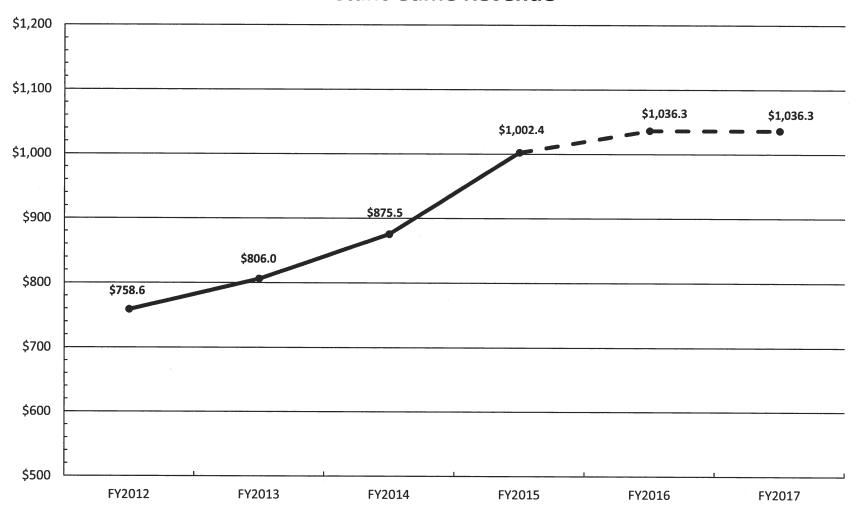

2015-16 estimate is based upon:
  - 1. Growth in total net income of \$4.1 million.
  - 2. A swing in cash transfers from \$5.4 million to (\$7.6) million.

Usually, cash transfers are less than net income due to timing of cash flows. This has been the case in each of the past four years, except for FY 2014-15 when the opposite occurred. The projected transfers in FY 2015-16 is less than projected FY 2015-16 net income by \$7.6 million to account for this expectation. The amount of the difference approximates the actual difference in FY 2013-14.

- 3. Growth in Unclaimed Prizes from \$14.9 million in FY 2014-15 to \$18 million in FY 2015-16.
- For FY 2016-17, the estimate follows the same assumptions as the FY 2015-16 estimate at this time and will be updated as FY 2015-16 progresses.



















# South Carolina Education Lottery Unclaimed Prizes





# LONG-RANGE FORECAST – THREE-YEAR OUTLOOK



South Carolina Revenue and Fiscal Affairs Office

November 10, 2015

## FY 2016-17 BUDGET OUTLOOK



South Carolina Revenue and Fiscal Affairs Office

November 10, 2015



CHAD WALLDORF, Chairman HOWELL CLYBORNE, JR. EMERSON F. GOWER, JR.

SOUTH CAROLINA
REVENUE AND FISCAL AFFAIRS OFFICE

FRANK A. RAINWATER Executive Director

### Budget Outlook – Fact Sheet FY 2016-17 November 10, 2015

|                                                           | Recurring Funds | Non-Recurring Funds |
|-----------------------------------------------------------|-----------------|---------------------|
| FY 2015-16                                                |                 |