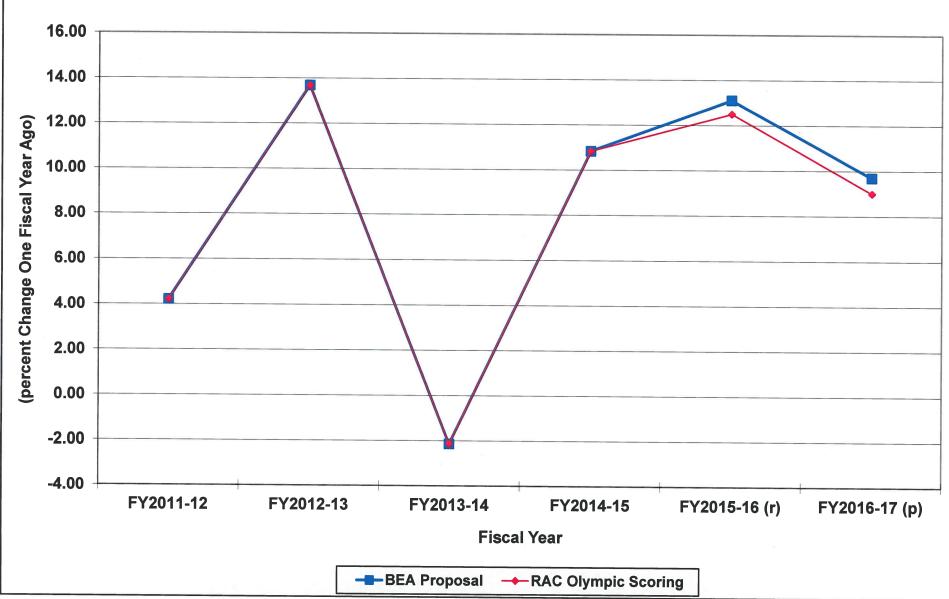

## Summary of General Fund Revenue Estimate Growth Rates and Dollar Amounts

| Category                 | FY2013-14 | FY2014-15 | FY2015-16 | FY2016-17 |
|--------------------------|-----------|-----------|-----------|-----------|
| (Growth rates)           |           |           |           |           |
| Sales Tax                | 2.8 %     | 5.6 %     | 5.4 %     | 5.0 %     |
| Individual Income Tax    | 1.9 %     | 7.0 %     | 6.2 %     | 4.6 %     |
| Withholdings             | 5.1 %     | 4.5 %     | 4.9 %     | 3.6 %     |
| Declarations             | (2.1) %   | 10.8 %    | 13.1 %    | 9.7 %     |
| <b>Paid With Returns</b> | (9.2) %   | 12.6 %    | 11.3 %    | 7.5 %     |
| Less: Refunds            | 5.9 %     | 2.8 %     | 5.9 %     | 4.2 %     |
| Corporate Income Tax     | (14.4) %  | 14.1 %    | 4.1 %     | 0.0 %     |
| General Fund Revenue     | 1.6 %     | 6.8 %     | 4.7 %     | 4.8 %     |
| (Dollar amounts)         |           |           |           |           |
| Sales Tax                | \$68.8    | \$139.8   | \$142.5   | \$141.0   |
| Individual Income Tax    | \$65.1    | \$238.6   | \$226.9   | \$178.6   |
| Withholdings             | \$203.4   | \$188.0   | \$212.9   | \$164.5   |
| Declarations             | (\$7.9)   | \$39.1    | \$52.3    | \$43.9    |
| <b>Paid With Returns</b> | (\$44.3)  | \$55.5    | \$56.1    | \$41.4    |
| Less: Refunds            | \$86.0    | \$44.1    | \$94.5    | \$70.8    |
| Corporate Income Tax     | (\$55.6)  | \$46.6    | \$15.5    | \$0.0     |
| General Fund Revenue     | \$108.4   | \$479.9   | \$343.1   | \$379.6   |