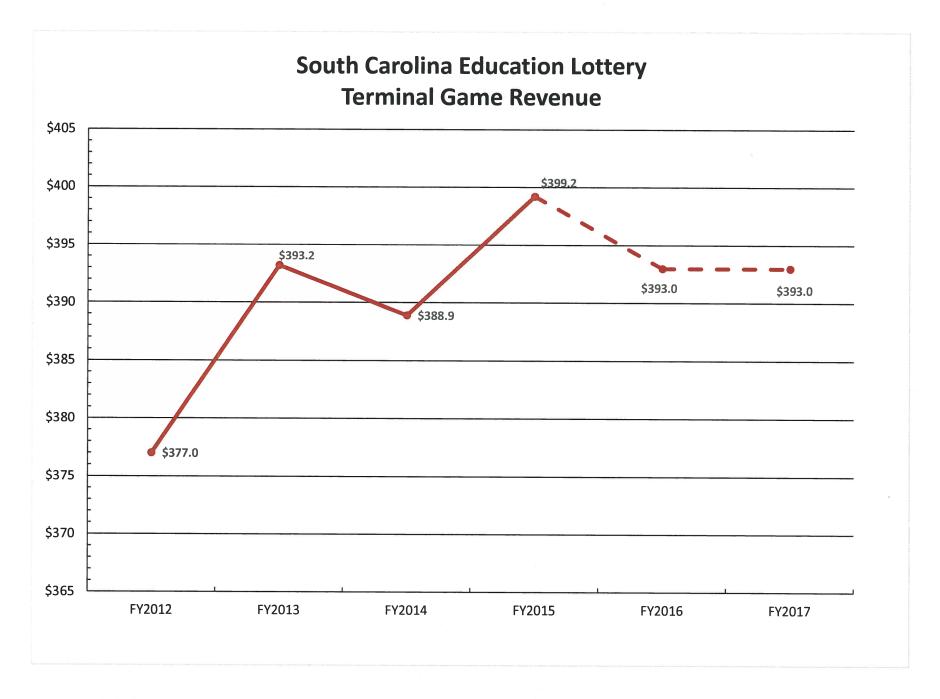

015-16 estimate is based upon:
  - 1. Growth in total net income of \$4.1 million.
  - 2. A swing in cash transfers from \$5.4 million to (\$7.6) million.

Usually, cash transfers are less than net income due to timing of cash flows. This has been the case in each of the past four years, except for FY 2014-15 when the opposite occurred. The projected transfers in FY 2015-16 is less than projected FY 2015-16 net income by \$7.6 million to account for this expectation. The amount of the difference approximates the actual difference in FY 2013-14.

- 3. Growth in Unclaimed Prizes from \$14.9 million in FY 2014-15 to \$18 million in FY 2015-16.
- For FY 2016-17, the estimate follows the same assumptions as the FY 2015-16 estimate at this time and will be updated as FY 2015-16 progresses.



















# South Carolina Education Lottery Unclaimed Prizes





# LONG-RANGE FORECAST – THREE-YEAR OUTLOOK



South Carolina Revenue and Fiscal Affairs Office

November 10, 2015

## FY 2016-17 BUDGET OUTLOOK



South Carolina Revenue and Fiscal Affairs Office

November 10, 2015



CHAD WALLDORF, Chairman HOWELL CLYBORNE, JR. EMERSON F. GOWER, JR.

SOUTH CAROLINA
REVENUE AND FISCAL AFFAIRS OFFICE

FRANK A. RAINWATER Executive Director

### Budget Outlook – Fact Sheet FY 2016-17 November 10, 2015

|                                                           | Recurring Funds | Non-Recurring Funds |
|-----------------------------------------------------------|-----------------|---------------------|
| FY 2015-16                                                |                 |