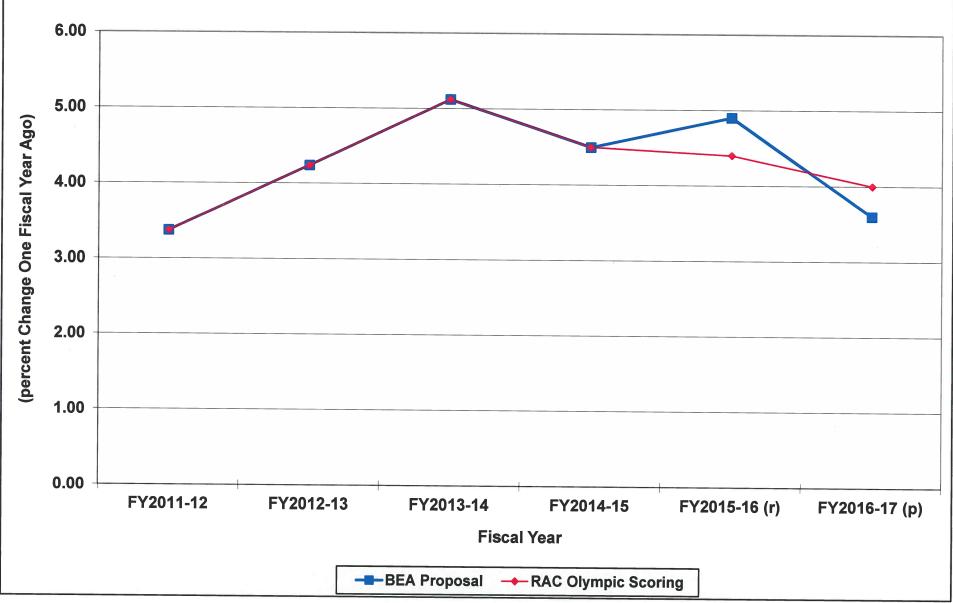

## Summary of General Fund Revenue Estimate Growth Rates and Dollar Amounts

| Category                 | FY2013-14 | FY2014-15 | FY2015-16 | FY2016-17 |
|--------------------------|-----------|-----------|-----------|-----------|
| (Growth rates)           |           |           |           |           |
| Sales Tax                | 2.8 %     | 5.6 %     | 5.4 %     | 5.0 %     |
| Individual Income Tax    | 1.9 %     | 7.0 %     | 6.2 %     | 4.6 %     |
| Withholdings             | 5.1 %     | 4.5 %     | 4.9 %     | 3.6 %     |
| Declarations             | (2.1) %   | 10.8 %    | 13.1 %    | 9.7 %     |
| <b>Paid With Returns</b> | (9.2) %   | 12.6 %    | 11.3 %    | 7.5 %     |
| Less: Refunds            | 5.9 %     | 2.8 %     | 5.9 %     | 4.2 %     |
| Corporate Income Tax     | (14.4) %  | 14.1 %    | 4.1 %     | 0.0 %     |
| General Fund Revenue     | 1.6 %     | 6.8 %     | 4.7 %     | 4.8 %     |
| (Dollar amounts)         |           |           |           |           |
| Sales Tax                | \$68.8    | \$139.8   | \$142.5   | \$141.0   |
| Individual Income Tax    | \$65.1    | \$238.6   | \$226.9   | \$178.6   |
| Withholdings             | \$203.4   | \$188.0   | \$212.9   | \$164.5   |
| Declarations             | (\$7.9)   | \$39.1    | \$52.3    | \$43.9    |
| <b>Paid With Returns</b> | (\$44.3)  | \$55.5    | \$56.1    | \$41.4    |
| Less: Refunds            | \$86.0    | \$44.1    | \$94.5    | \$70.8    |
| Corporate Income Tax     | (\$55.6)  | \$46.6    | \$15.5    | \$0.0     |
| General Fund Revenue     | \$108.4   | \$479.9   | \$343.1   | \$379.6   |