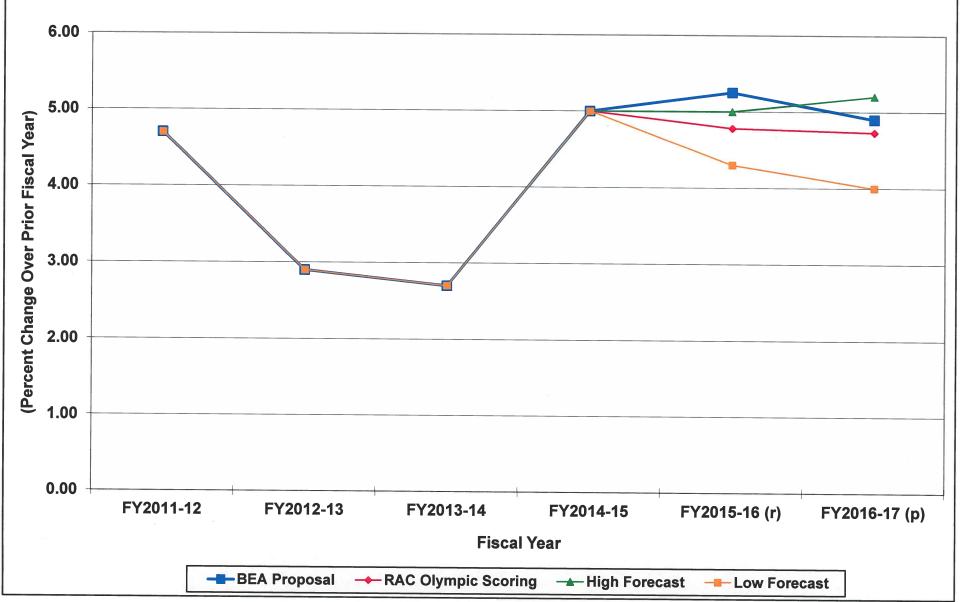

## Summary of General Fund Revenue Estimate BEA Proposal and Regional Advisory Committee Forecasts Growth Rates and Dollar Amounts

| Category              | FY2013-14 | FY2013-14 |         | ; | FY2015-16 | FY2015-16 |         |   |
|-----------------------|-----------|-----------|---------|---|-----------|-----------|---------|---|
| (Growth rates)        |           |           |         |   |           |           |         |   |
| Sales Tax             |           |           |         |   |           |           |         |   |
| BEA                   | 2.8       | %         | 5.6     | % | 5.4       | %         | 5.0     | % |
| Regional Adv. Comm.   | 2.8       | %         | 5.6     | % | 4.9       | %         | 4.9     | % |
| Individual Income Tax |           |           |         |   |           |           |         |   |
| BEA                   | 1.9       | %         | 7.0     | % | 6.2       | %         | 4.6     | % |
| Regional Adv. Comm.   | 1.9       | %         | 7.0     | % | 5.6       | %         | 5.7     | % |
| General Fund Revenue  |           |           |         |   |           |           |         |   |
| BEA                   | 1.6       | %         | 6.8     | % | 4.6       | %         | 4.8     | % |
| Regional Adv. Comm.   | 1.6       | %         | 6.8     | % | 4.2       | %         | 5.2     | % |
| (Dollar amounts)      |           |           |         |   |           |           |         |   |
| Sales Tax             |           |           |         |   |           |           |         |   |
| BEA                   | \$68.8    |           | \$139.8 |   | \$142.5   |           | \$141.0 |   |
| Regional Adv. Comm.   | \$68.8    |           | \$139.8 |   | \$130.0   |           | \$135.6 |   |
| Individual Income Tax |           |           |         |   |           |           |         |   |
| BEA                   | \$65.1    |           | \$238.6 |   | \$226.9   |           | \$178.6 |   |
| Regional Adv. Comm.   | \$65.1    |           | \$238.6 |   | \$206.2   |           | \$219.5 |   |
| General Fund Revenue  |           |           |         |   |           |           |         |   |
| BEA                   | \$108.4   |           | \$479.9 |   | \$343.1   |           | \$379.6 |   |
| Regional Adv. Comm.   | \$108.4   |           | \$479.9 |   | \$319.2   |           | \$405.9 |   |

## Summary of General Fund Revenue Estimate Growth Rates and Dollar Amounts

| Category                 | FY2013-14 | FY2014-15 | FY2015-16 | FY2016-17 |
|--------------------------|-----------|-----------|-----------|-----------|
| (Growth rates)           |           |           |           |           |
| Sales Tax                | 2.8 %     | 5.6 %     | 5.4 %     | 5.0 %     |
| Individual Income Tax    | 1.9 %     | 7.0 %     | 6.2 %     | 4.6 %     |
| Withholdings             | 5.1 %     | 4.5 %     | 4.9 %     | 3.6 %     |
| Declarations             | (2.1) %   | 10.8 %    | 13.1 %    | 9.7 %     |
| <b>Paid With Returns</b> | (9.2) %   | 12.6 %    | 11.3 %    | 7.5 %     |
| Less: Refunds            | 5.9 %     | 2.8 %     | 5.9 %     | 4.2 %     |
| Corporate Income Tax     | (14.4) %  | 14.1 %    | 4.1 %     | 0.0 %     |
| General Fund Revenue     | 1.6 %     | 6.8 %     | 4.7 %     | 4.8 %     |
| (Dollar amounts)         |           |           |           |           |
| Sales Tax                | \$68.8    | \$139.8   | \$142.5   | \$141.0   |
| Individual Income Tax    | \$65.1    | \$238.6   | \$226.9   | \$178.6   |
| Withholdings             | \$203.4   | \$188.0   | \$212.9   | \$164.5   |
| Declarations             | (\$7.9)   | \$39.1    | \$52.3    | \$43.9    |
| <b>Paid With Returns</b> | (\$44.3)  | \$55.5    | \$56.1    | \$41.4    |
| Less: Refunds            | \$86.0    | \$44.1    | \$94.5    | \$70.8    |
| Corporate Income Tax     | (\$55.6)  | \$46.6    | \$15.5    | \$0.0     |
| General Fund Revenue     | \$108.4   | \$479.9   | \$343.1   | \$379.6   |