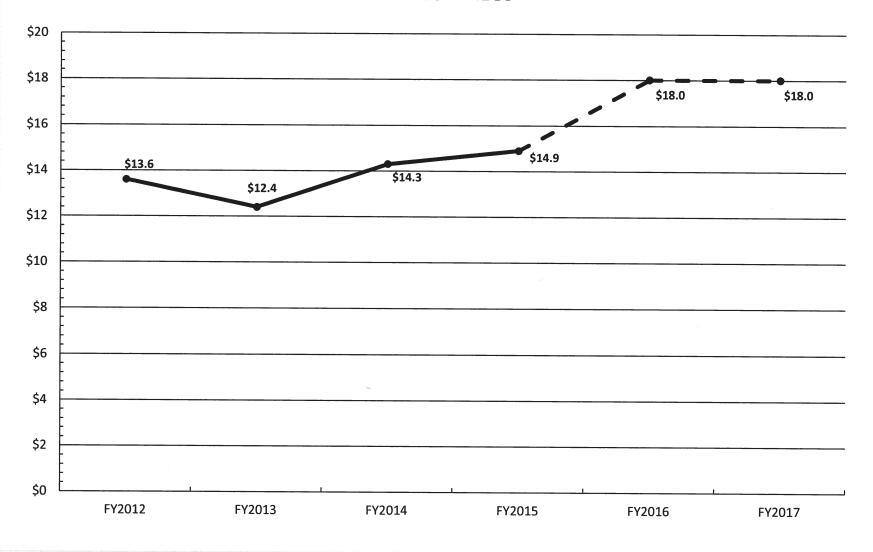

\$4.1 million.
  - 2. A swing in cash transfers from \$5.4 million to (\$7.6) million.

Usually, cash transfers are less than net income due to timing of cash flows. This has been the case in each of the past four years, except for FY 2014-15 when the opposite occurred. The projected transfers in FY 2015-16 is less than projected FY 2015-16 net income by \$7.6 million to account for this expectation. The amount of the difference approximates the actual difference in FY 2013-14.

- 3. Growth in Unclaimed Prizes from \$14.9 million in FY 2014-15 to \$18 million in FY 2015-16.
- For FY 2016-17, the estimate follows the same assumptions as the FY 2015-16 estimate at this time and will be updated as FY 2015-16 progresses.



















# South Carolina Education Lottery Unclaimed Prizes





# LONG-RANGE FORECAST – THREE-YEAR OUTLOOK



South Carolina Revenue and Fiscal Affairs Office

November 10, 2015

## FY 2016-17 BUDGET OUTLOOK



South Carolina Revenue and Fiscal Affairs Office

November 10, 2015



CHAD WALLDORF, Chairman HOWELL CLYBORNE, JR. EMERSON F. GOWER, JR.

SOUTH CAROLINA
REVENUE AND FISCAL AFFAIRS OFFICE

FRANK A. RAINWATER Executive Director

### Budget Outlook – Fact Sheet FY 2016-17 November 10, 2015

|                                                           | Recurring Funds | Non-Recurring Funds |
|-----------------------------------------------------------|-----------------|---------------------|
| FY 2015-16                                                |                 |                     |
| Capital Reserve Fund