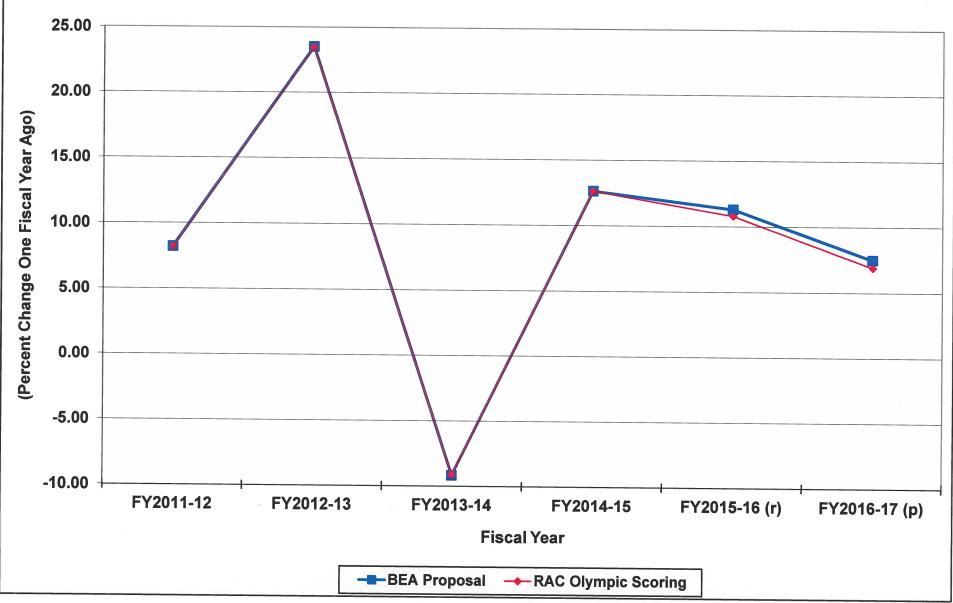

## Summary of General Fund Revenue Estimate Growth Rates and Dollar Amounts

| Category                 | FY2013-14 | FY2014-15 | FY2015-16 | FY2016-17 |
|--------------------------|-----------|-----------|-----------|-----------|
| (Growth rates)           |           |           |           |           |
| Sales Tax                | 2.8 %     | 5.6 %     | 5.4 %     | 5.0 %     |
| Individual Income Tax    | 1.9 %     | 7.0 %     | 6.2 %     | 4.6 %     |
| Withholdings             | 5.1 %     | 4.5 %     | 4.9 %     | 3.6 %     |
| Declarations             | (2.1) %   | 10.8 %    | 13.1 %    | 9.7 %     |
| <b>Paid With Returns</b> | (9.2) %   | 12.6 %    | 11.3 %    | 7.5 %     |
| Less: Refunds            | 5.9 %     | 2.8 %     | 5.9 %     | 4.2 %     |
| Corporate Income Tax     | (14.4) %  | 14.1 %    | 4.1 %     | 0.0 %     |
| General Fund Revenue     | 1.6 %     | 6.8 %     | 4.7 %     | 4.8 %     |
| (Dollar amounts)         |           |           |           |           |
| Sales Tax                | \$68.8    | \$139.8   | \$142.5   | \$141.0   |
| Individual Income Tax    | \$65.1    | \$238.6   | \$226.9   | \$178.6   |
| Withholdings             | \$203.4   | \$188.0   | \$212.9   | \$164.5   |
| Declarations             | (\$7.9)   | \$39.1    | \$52.3    | \$43.9    |
| <b>Paid With Returns</b> | (\$44.3)  | \$55.5    | \$56.1    | \$41.4    |
| Less: Refunds            | \$86.0    | \$44.1    | \$94.5    | \$70.8    |
| Corporate Income Tax     | (\$55.6)  | \$46.6    | \$15.5    | \$0.0     |
| General Fund Revenue     | \$108.4   | \$479.9   | \$343.1   | \$379.6   |