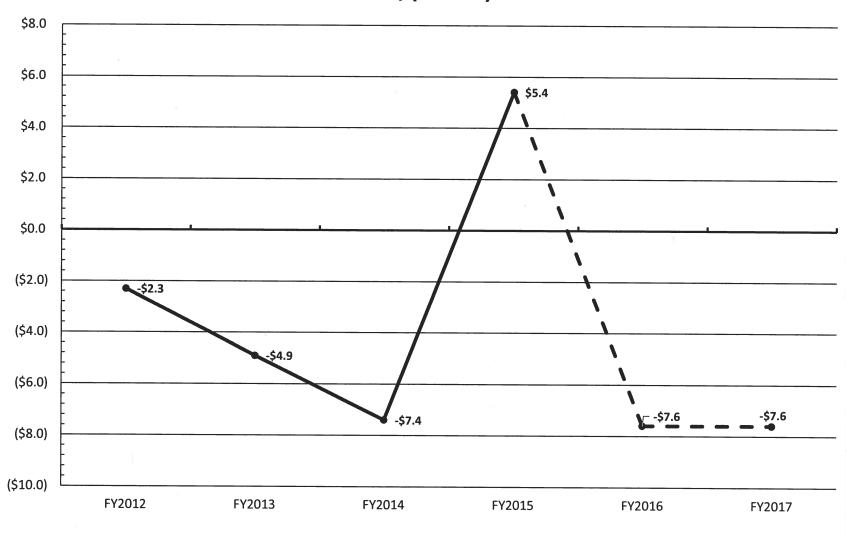

ate is based upon:
  - 1. Growth in total net income of \$4.1 million.
  - 2. A swing in cash transfers from \$5.4 million to (\$7.6) million.

Usually, cash transfers are less than net income due to timing of cash flows. This has been the case in each of the past four years, except for FY 2014-15 when the opposite occurred. The projected transfers in FY 2015-16 is less than projected FY 2015-16 net income by \$7.6 million to account for this expectation. The amount of the difference approximates the actual difference in FY 2013-14.

- 3. Growth in Unclaimed Prizes from \$14.9 million in FY 2014-15 to \$18 million in FY 2015-16.
- For FY 2016-17, the estimate follows the same assumptions as the FY 2015-16 estimate at this time and will be updated as FY 2015-16 progresses.



















# South Carolina Education Lottery Unclaimed Prizes





# LONG-RANGE FORECAST – THREE-YEAR OUTLOOK



South Carolina Revenue and Fiscal Affairs Office

November 10, 2015

## FY 2016-17 BUDGET OUTLOOK



South Carolina Revenue and Fiscal Affairs Office

November 10, 2015



CHAD WALLDORF, Chairman HOWELL CLYBORNE, JR. EMERSON F. GOWER, JR.

SOUTH CAROLINA
REVENUE AND FISCAL AFFAIRS OFFICE

FRANK A. RAINWATER Executive Director

### Budget Outlook – Fact Sheet FY 2016-17 November 10, 2015

|                                                           | Recurring Funds | Non-Recurring Funds |
|-----------------------------------------------------------|-----------------|---------------------|
| FY 2015-16                                                |                 |