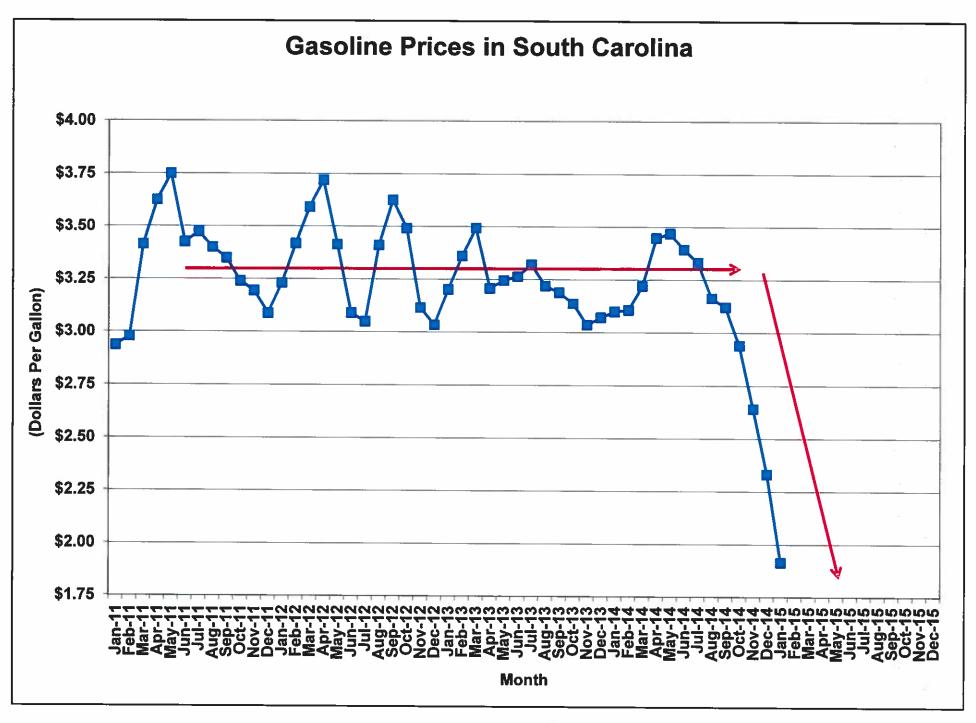

Source: AAA of the Carolina's SCBEA/RWM/01/22/15

Source: U.S. Department of Energy, Energy Information Administration

S.C. Board of Economic Advisors

South Carolina Revenue and Fiscal Affairs Office

- Congress to reconsider Dodd-Frank legislation
- Gasoline prices have dropped sharply from oversupply of oil – OPEC maintaining production levels
- Crude oil has fallen below \$60 for first time since May 2005
- Retail sales decreased 0.9% in December after a November increase of 0.4% NRF says holiday sales increased 4.0%
- Auto sales topped 16.5 million units, or 5.9%, in CY2014 to mark 5<sup>th</sup> consecutive annual sales gain