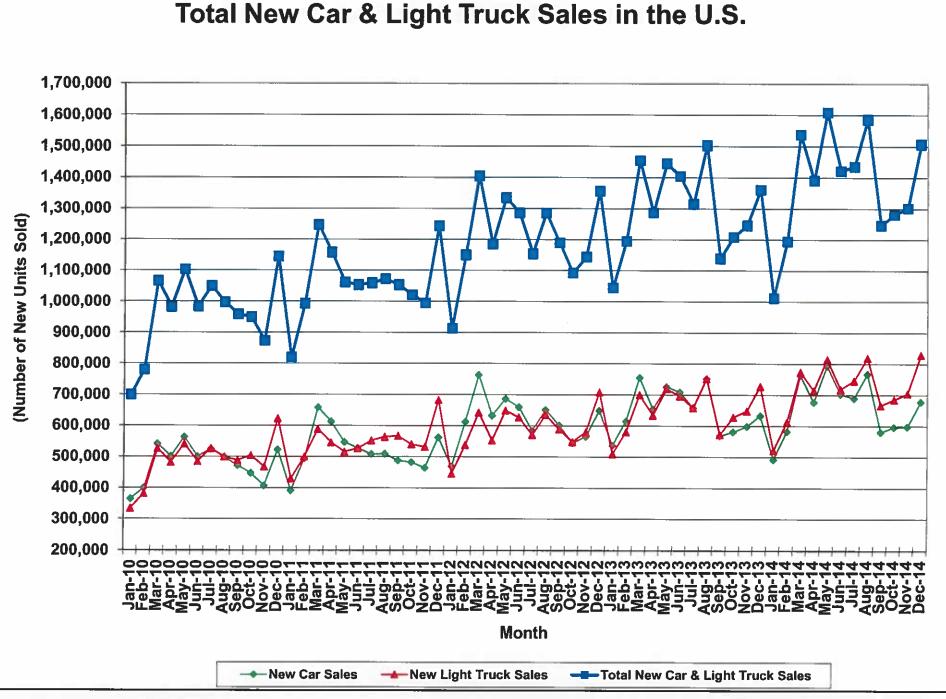

South Carolina Revenue and Fiscal Affairs Office

- Congress to reconsider Dodd-Frank legislation
- Gasoline prices have dropped sharply from oversupply of oil – OPEC maintaining production levels
- Crude oil has fallen below \$60 for first time since May 2005
- Retail sales decreased 0.9% in December after a November increase of 0.4% NRF says holiday sales increased 4.0%
- Auto sales topped 16.5 million units, or 5.9%, in CY2014 to mark 5<sup>th</sup> consecutive annual sales gain

- Truck sales have outpaced car sales for more than one year
- Household debt continues a rapid rise led by auto loans while credit card usage is at the highest pace in six (6) years
- Euro is weakening (the US\$ is getting stronger) exports to Europe will cost more for Europeans and reduce demand for goods