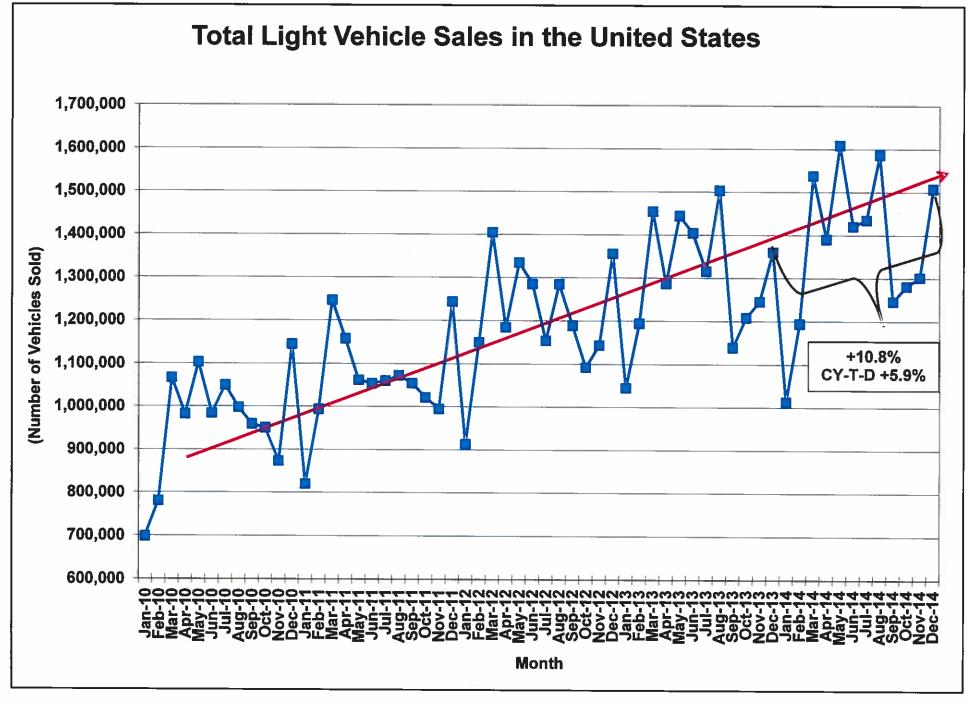

South Carolina Revenue and Fiscal Affairs Office

- Congress to reconsider Dodd-Frank legislation
- Gasoline prices have dropped sharply from oversupply of oil – OPEC maintaining production levels
- Crude oil has fallen below \$60 for first time since May 2005
- Retail sales decreased 0.9% in December after a November increase of 0.4% NRF says holiday sales increased 4.0%
- Auto sales topped 16.5 million units, or 5.9%, in CY2014 to mark 5<sup>th</sup> consecutive annual sales gain