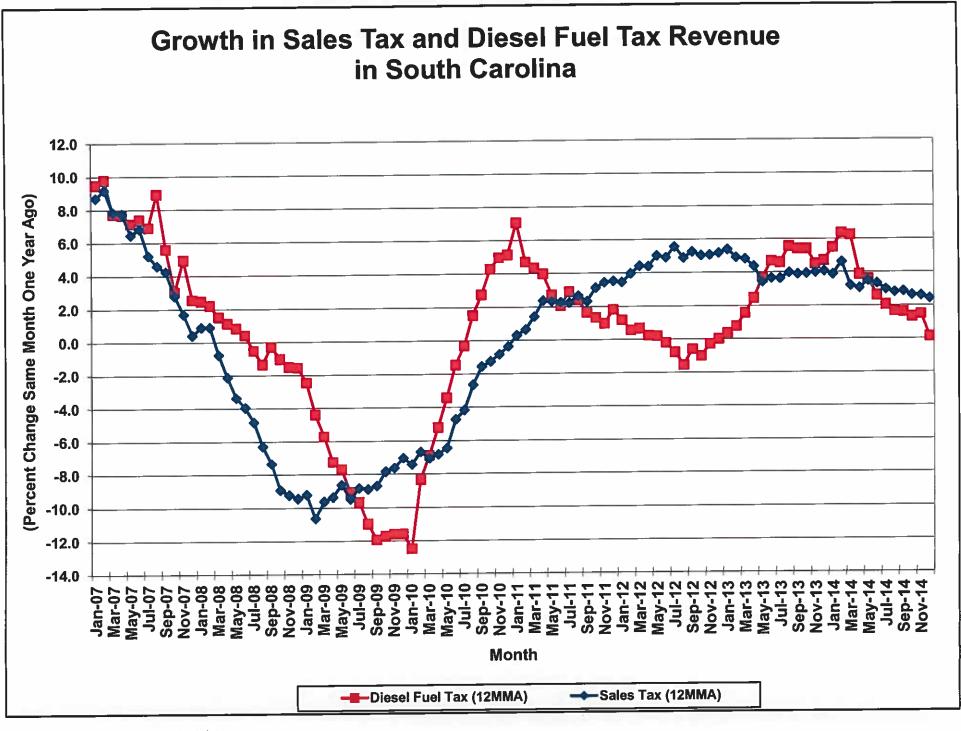

## Sales:

- December receipts grew 5.5% compared to last December and were \$8 million above guide
- 4.3% growth FYTD exceeds FY15 estimate of 3.7%, and puts FYTD excess at \$32 million
- Growth rates are understated due to differences in timing of car sales tax transfer; after timing adjustments, recurring growth FYTD = 7.0%
- A concern is that January revenues (Dec. sales) may drop below recent trends due to timing of Christmas purchases