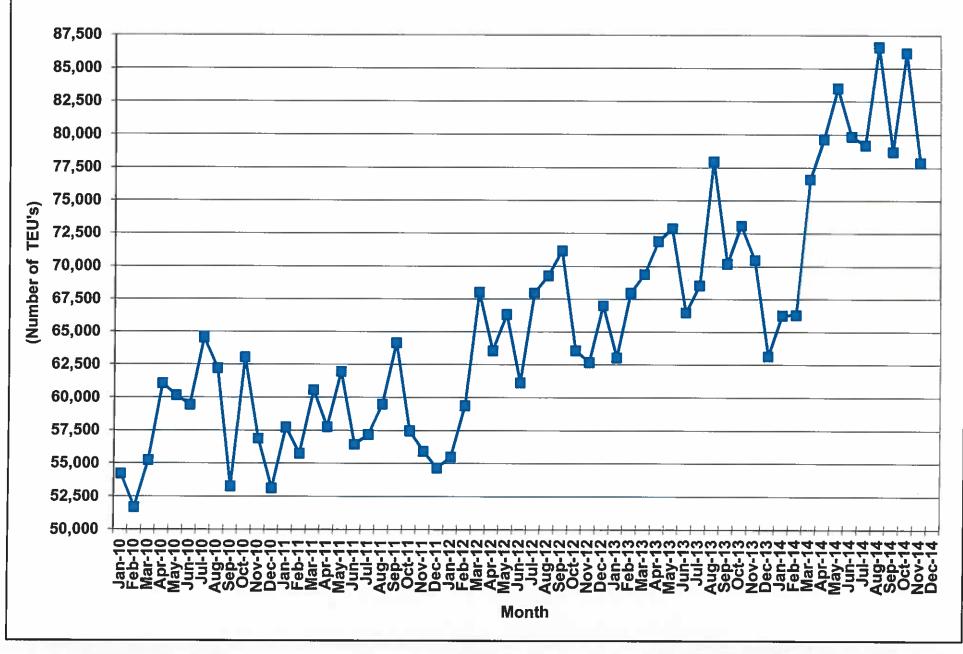

SCBEA/RWM/01/22/15



Source: South Carolina Association of Realtors SCBEA/RWM/01/22/15



Source: The Board of Governors of the Federal Reserve System SCBEA/RWM/01/22/15



Source: AAA of the Carolina's SCBEA/RWM/01/22/15



Source: U.S. Department of Energy, Energy Information Administration

S.C. Board of Economic Advisors

### **U.S. Retail & Food Service Sales**







Source: Autodata Corporation and WardsAuto SCBEA/RWM/01/22/15





Source: Autodata Corporation; Ward's Automotive Group

S.C. Board of Economic Advisors





Source: The Board of Governors of the Federal Reserve System BEA/RWM/01/22/15



Source: The Institute for Supply Management SCBEA/RWM/01/22/15



Source: The Board of Governors of the Federal Reserve System SCBEA/RWM/01/22/15

## **Exports from South Carolina**



#### **Growth in General Fund Revenue South Carolina & the Southeastern States** 14 12 10 (Percent Change, Year-To- Date Growth Rates) 8 6 4 2 0 -2 -4 -6 -8 -10 -12 -14 -16 -18 28 ti O an an Ü α 3 an an an an 0 0 ar ā a a ច a 5 С П C a ō Ы ΰ ΰ ā ā ۳ an C Ō ō ō Ö a Month ---- South Carolina ----- Southeastern States

## South Carolina Economic Indicators January 2015

- Payrolls expanded by 50,600 jobs, or 2.6%, in November, above forecast growth of 1.8%, boosted by part-time work
- Largest one-month job gain since March 2006 (9 years)
- Personal income through the 3Q2014 is increasing more than forecast. Wages, adjusted for inflation, are showing modest growth
- Building activity moderated in November and December

South Carolina Revenue and Fiscal Affairs Office

- Congress to reconside