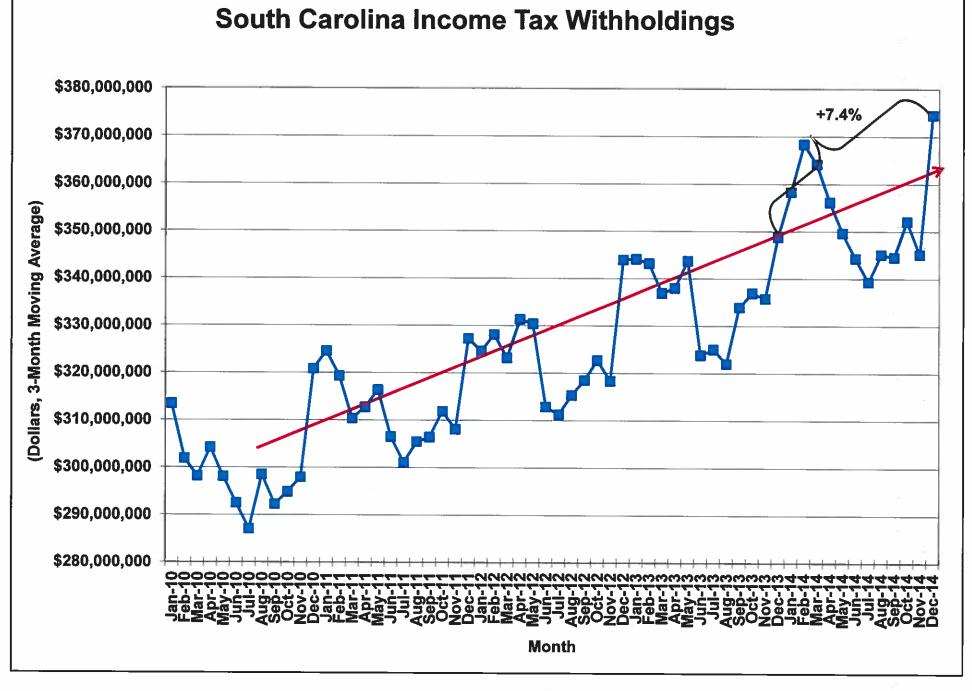

## **Individual Income**:

- December revenues grew 17.1% led by 15.4% gain in Withholdings; revenues exceeded guide by \$50 million
- 5.5% growth FYTD is above the 3.2% estimate in FY15, and the FYTD excess is now \$43 million; whereas through November, net income was \$7.2 million below guide
  - -- Timing factors contributing to excess:
    - > Withholdings; one more posting day than last Dec.
    - ➤ The number of Declarations filed increased by 26%
    - Growth declines in bookings/processing of Refunds
  - Note for January: SCDOR will accept income tax returns earlier than a year ago