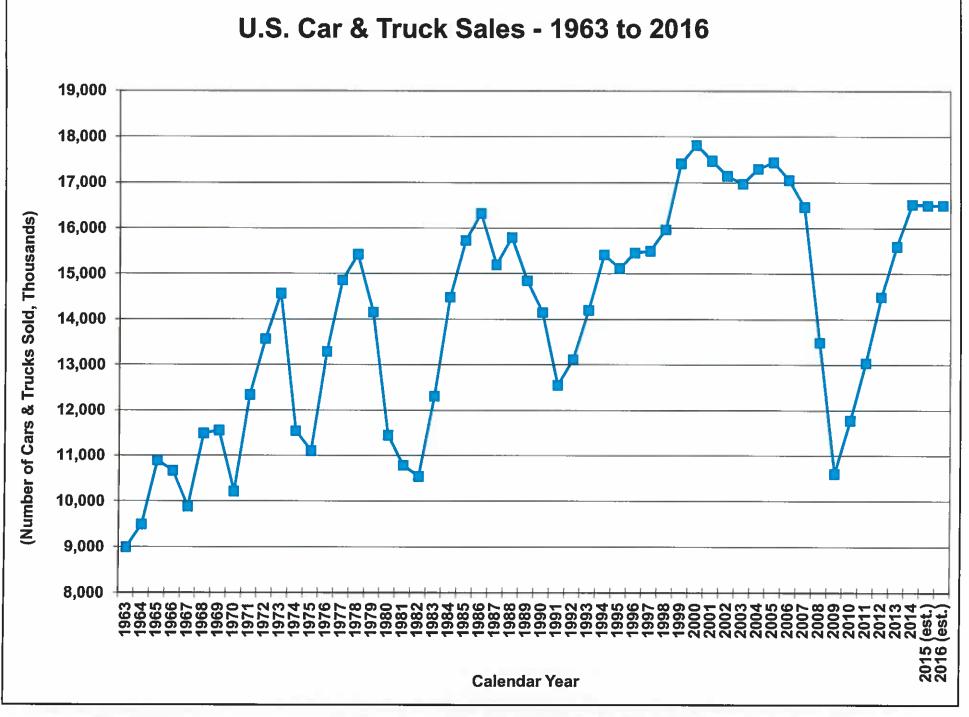

South Carolina Revenue and Fiscal Affairs Office

- Congress to reconsider Dodd-Frank legislation
- Gasoline prices have dropped sharply from oversupply of oil – OPEC maintaining production levels
- Crude oil has fallen below \$60 for first time since May 2005
- Retail sales decreased 0.9% in December after a November increase of 0.4% NRF says holiday sales increased 4.0%
- Auto sales topped 16.5 million units, or 5.9%, in CY2014 to mark 5<sup>th</sup> consecutive annual sales gain