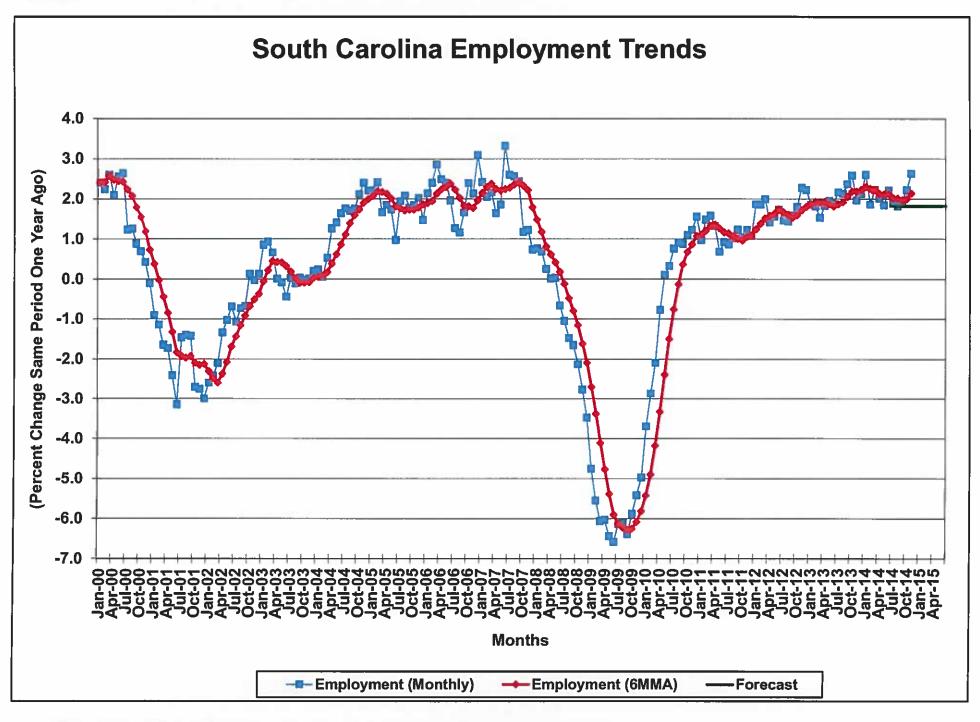

### **Total Nonfarm Employment in South Carolina**

Source: South Carolina Department of Employment and Workforce SCBEA/RWM/01/22/15

Source: South Carolina Department of Employment and Workforce SCBEA/RWM/01/22/15

## South Carolina Economic Indicators January 2015

- Payrolls expanded by 50,600 jobs, or 2.6%, in November, above forecast growth of 1.8%, boosted by part-time work
- Largest one-month job gain since March 2006 (9 years)
- Personal income through the 3Q2014 is increasing more than forecast. Wages, adjusted for inflation, are showing modest growth
- Building activity moderated in November and December