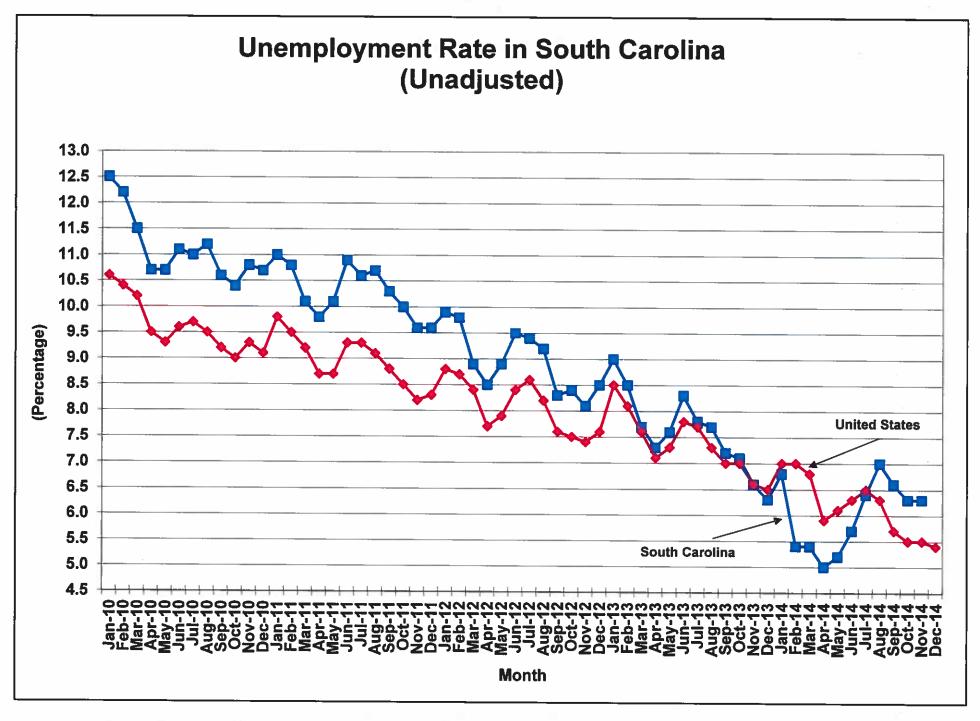

### **Total Nonfarm Employment in South Carolina**

Source: South Carolina Department of Employment and Workforce SCBEA/RWM/01/22/15

Source: South Carolina Department of Employment and Workforce SCBEA/RWM/01/22/15

## South Carolina Economic Indicators January 2015

- Payrolls expanded by 50,600 jobs, or 2.6%, in November, above forecast growth of 1.8%, boosted by part-time work
- Largest one-month job gain since March 2006 (9 years)
- Personal income through the 3Q2014 is increasing more than forecast. Wages, adjusted for inflation, are showing modest growth
- Building activity moderated in November and December