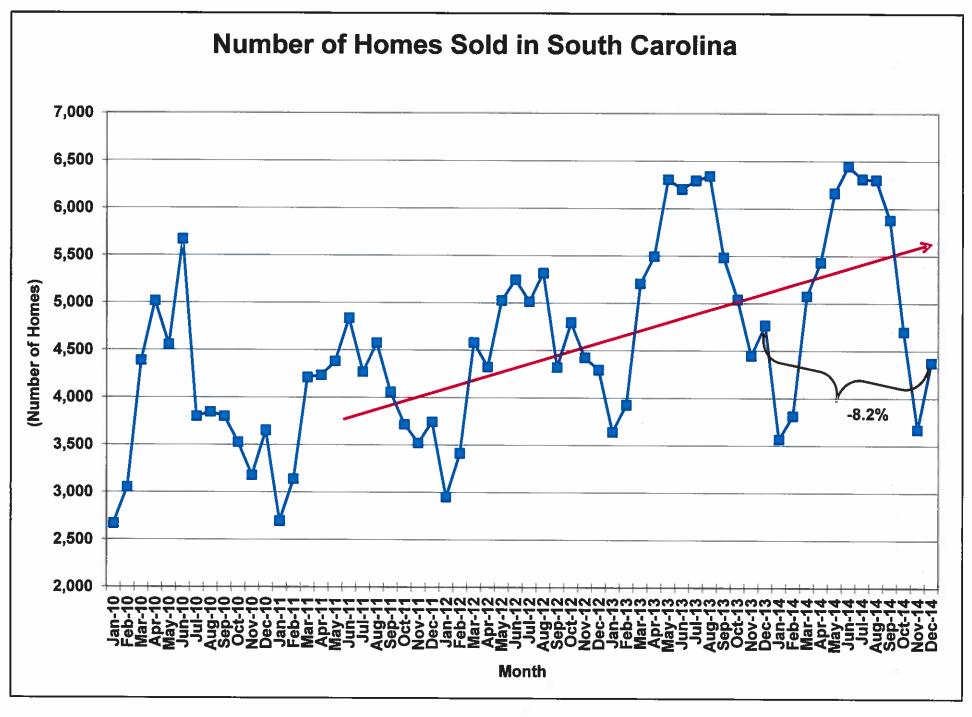

### **Residential Building Permits in South Carolina**

Source: U.S. Department of Commerce, Bureau of the Census SCBEA/RWM/01/22/15

Source: South Carolina Association of Realtors SCBEA/RWM/01/22/15

Source: The Board of Governors of the Federal Reserve System SCBEA/RWM/01/22/15

## South Carolina Economic Indicators January 2015

- Payrolls expanded by 50,600 jobs, or 2.6%, in November, above forecast growth of 1.8%, boosted by part-time work
- Largest one-month job gain since March 2006 (9 years)
- Personal income through the 3Q2014 is increasing more than forecast. Wages, adjusted for inflation, are showing modest growth
- Building activity moderated in November and December