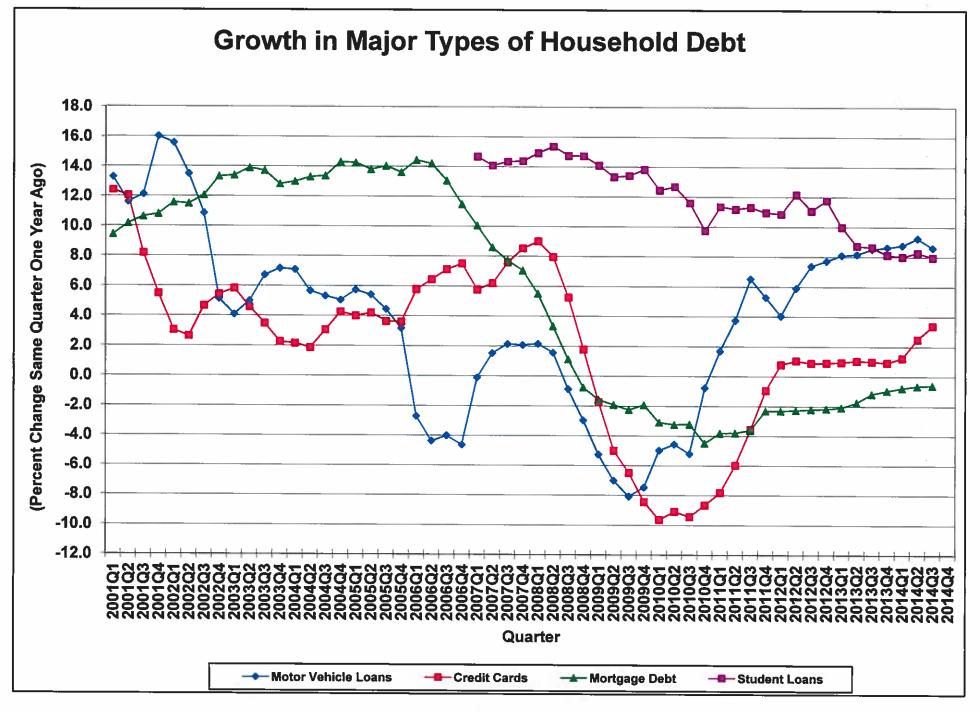

- Truck sales have outpaced car sales for more than one year
- Household debt continues a rapid rise led by auto loans while credit card usage is at the highest pace in six (6) years
- Euro is weakening (the US\$ is getting stronger) exports to Europe will cost more for Europeans and reduce demand for goods