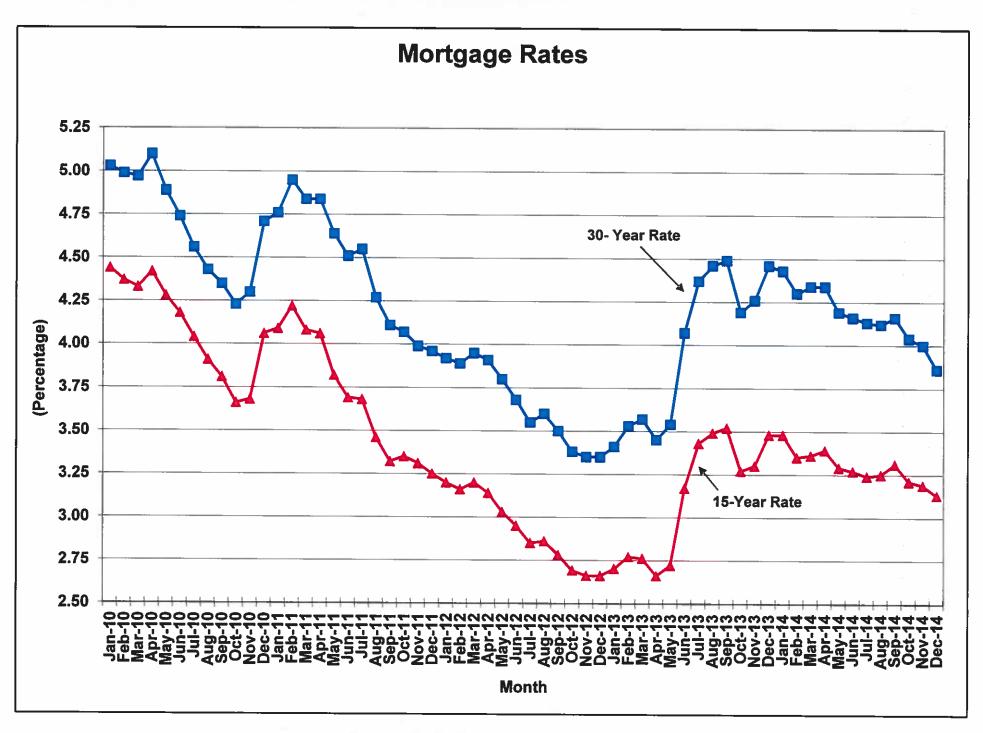

### **Residential Building Permits in South Carolina**

Source: U.S. Department of Commerce, Bureau of the Census SCBEA/RWM/01/22/15

Source: South Carolina Association of Realtors SCBEA/RWM/01/22/15

Source: The Board of Governors of the Federal Reserve System SCBEA/RWM/01/22/15