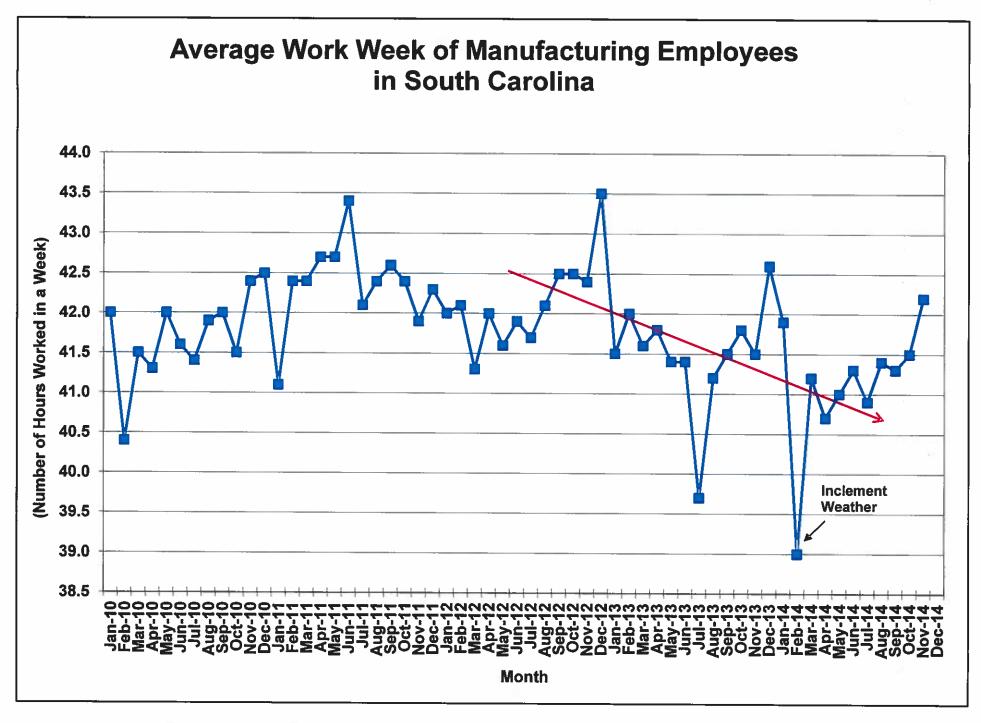

## South Carolina Economic Indicators January 2015

- Payrolls expanded by 50,600 jobs, or 2.6%, in November, above forecast growth of 1.8%, boosted by part-time work
- Largest one-month job gain since March 2006 (9 years)
- Personal income through the 3Q2014 is increasing more than forecast. Wages, adjusted for inflation, are showing modest growth
- Building activity moderated in November and December