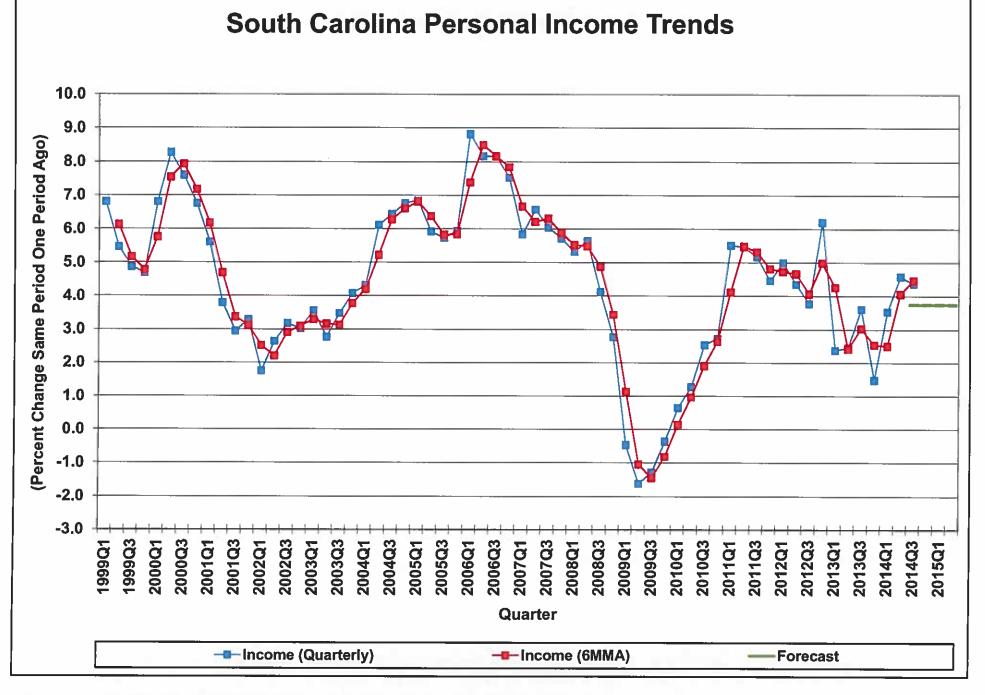

## South Carolina Economic Indicators January 2015

- Payrolls expanded by 50,600 jobs, or 2.6%, in November, above forecast growth of 1.8%, boosted by part-time work
- Largest one-month job gain since March 2006 (9 years)
- Personal income through the 3Q2014 is increasing more than forecast. Wages, adjusted for inflation, are showing modest growth
- Building activity moderated in November and December