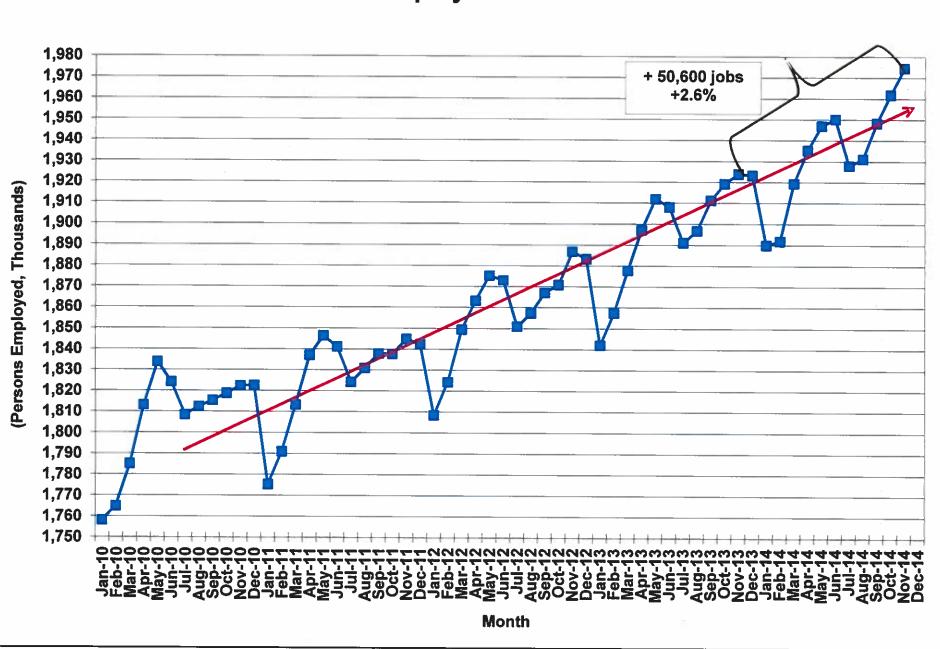

### **Total Nonfarm Employment in South Carolina**

Source: South Carolina Department of Employment and Workforce SCBEA/RWM/01/22/15

Source: South Carolina Department of Employment and Workforce SCBEA/RWM/01/22/15

## South Carolina Economic Indicators January 2015

- Payrolls expanded by 50,600 jobs, or 2.6%, in November, above forecast growth of 1.8%, boosted by part-time work
- Largest one-month job gain since March 2006 (9 years)
- Personal income through the 3Q2014 is increasing more than forecast. Wages, adjusted for inflation, are showing modest growth
- Building activity moderated in November and December