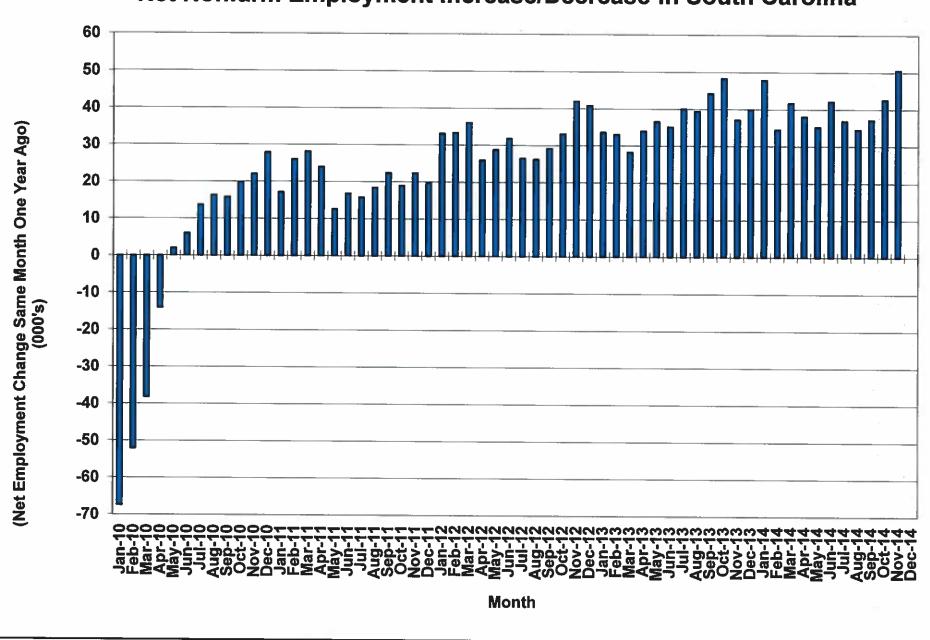

Net Nonfarm Employment Increase/Decrease in South Carolina

Source: Board of Economic Advisors BEA/RWM/01/06/15

Source: South Carolina Department of Revenue SCBEA/RWM/01/22/15

Source: U.S. Department of Labor, Bureau of Labor Statisics SCBEA/RWM/01/22/15

## South Carolina Economic Indicators January 2015

- Payrolls expanded by 50,600 jobs, or 2.6%, in November, above forecast growth of 1.8%, boosted by part-time work
- Largest one-month job gain since March 2006 (9 years)
- Personal income through the 3Q2014 is increasing more than forecast. Wages, adjusted for inflation, are showing modest growth
- Building activity moderated in November and December