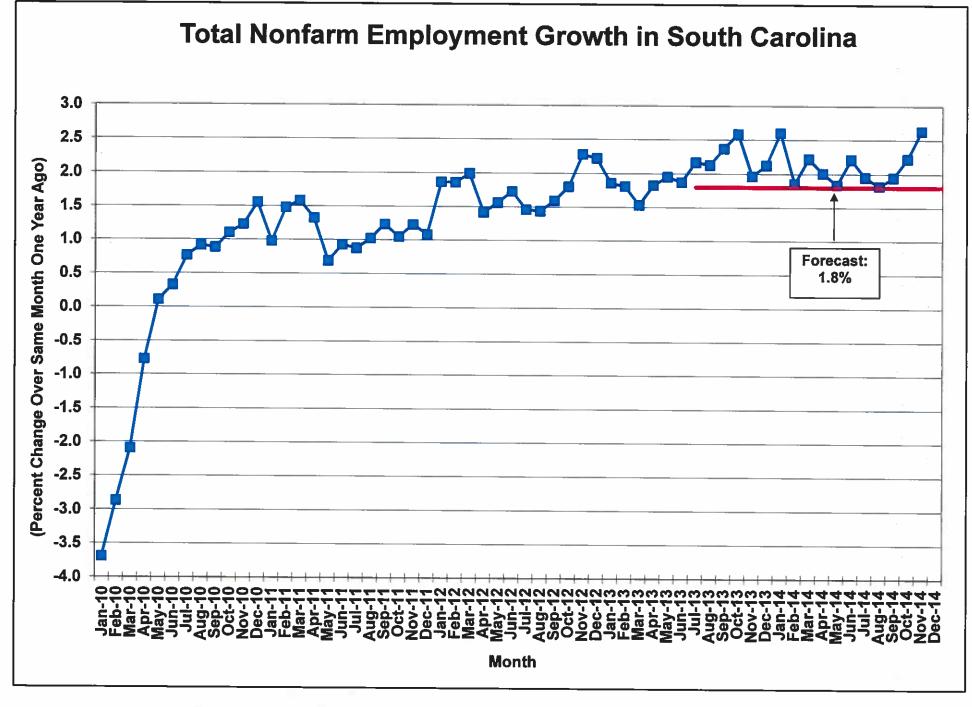

## South Carolina Economic Indicators January 2015

- Payrolls expanded by 50,600 jobs, or 2.6%, in November, above forecast growth of 1.8%, boosted by part-time work
- Largest one-month job gain since March 2006 (9 years)
- Personal income through the 3Q2014 is increasing more than forecast. Wages, adjusted for inflation, are showing modest growth
- Building activity moderated in November and December