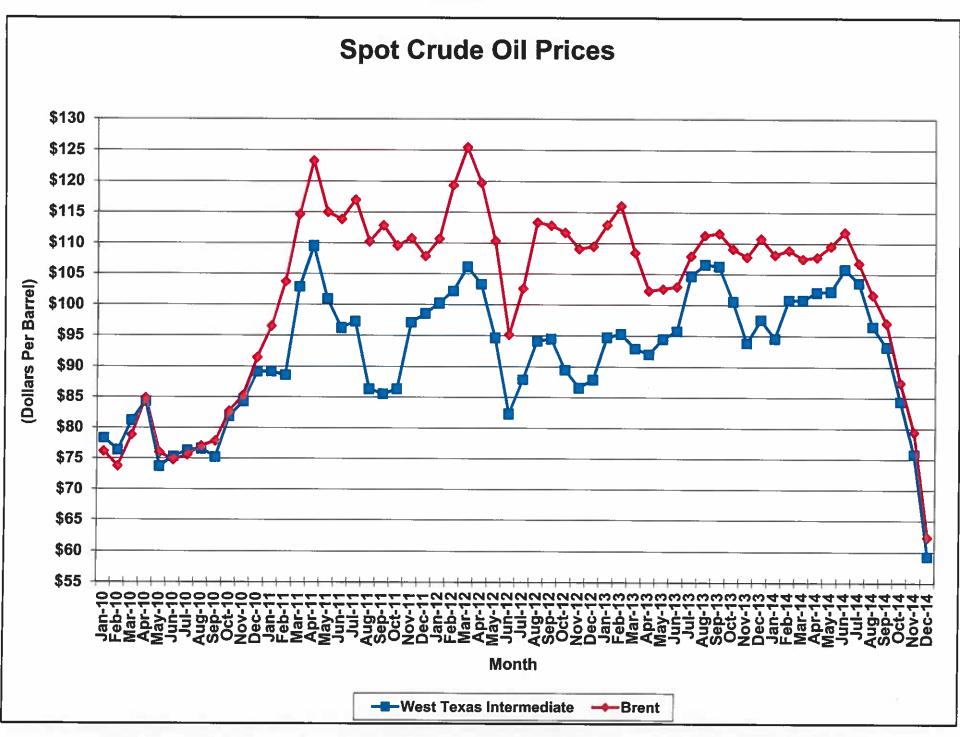

Source: AAA of the Carolina's SCBEA/RWM/01/22/15

Source: U.S. Department of Energy, Energy Information Administration

S.C. Board of Economic Advisors

South Carolina Revenue and Fiscal Affairs Office

- Congress to reconsider Dodd-Frank legislation
- Gasoline prices have dropped sharply from oversupply of oil – OPEC maintaining production levels
- Crude oil has fallen below \$60 for first time since May 2005
- Retail sales decreased 0.9% in December after a November increase of 0.4% NRF says holiday sales increased 4.0%
- Auto sales topped 16.5 million units, or 5.9%, in CY2014 to mark 5<sup>th</sup> consecutive annual sales gain