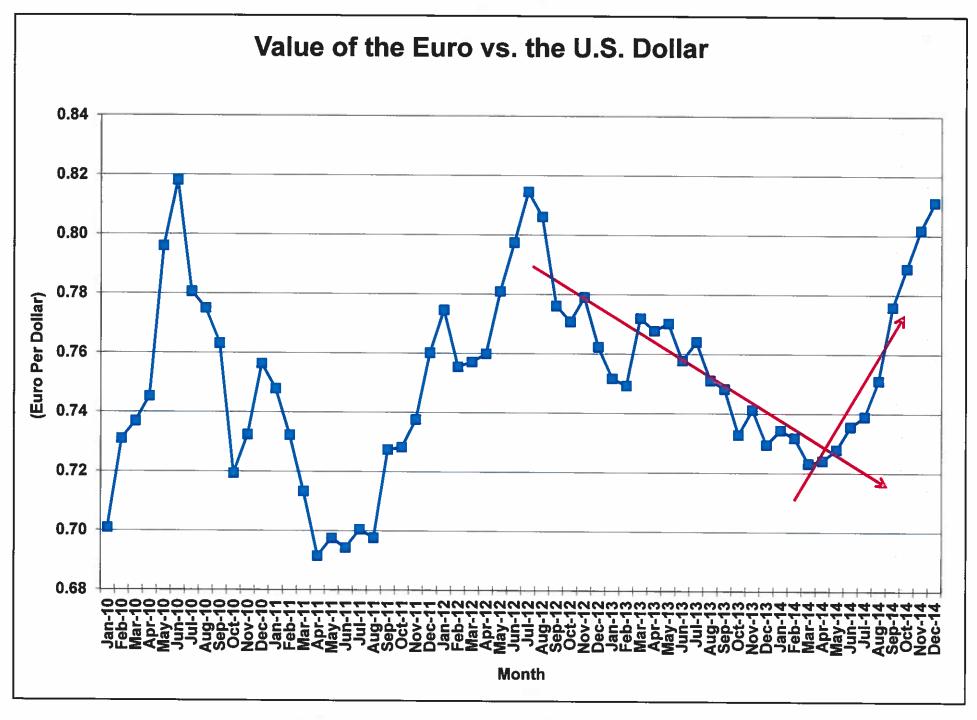

- Truck sales have outpaced car sales for more than one year
- Household debt continues a rapid rise led by auto loans while credit card usage is at the highest pace in six (6) years
- Euro is weakening (the US\$ is getting stronger) exports to Europe will cost more for Europeans and reduce demand for goods