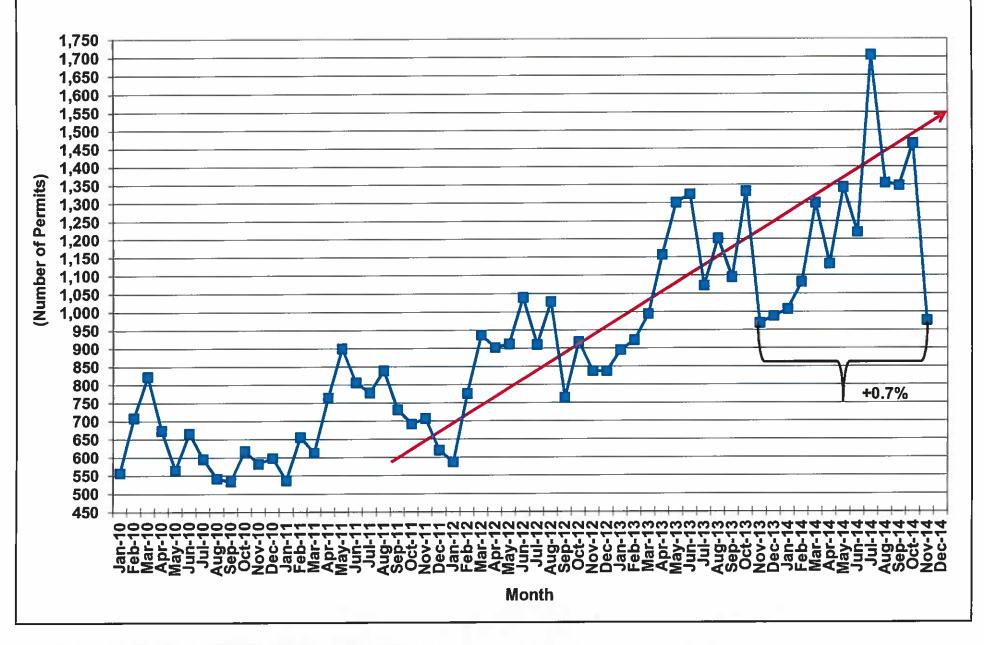

### **Residential Building Permits in South Carolina**

Source: U.S. Department of Commerce, Bureau of the Census SCBEA/RWM/01/22/15

Source: South Carolina Association of Realtors SCBEA/RWM/01/22/15

Source: The Board of Governors of the Federal Reserve System SCBEA/RWM/01/22/15

## South Carolina Economic Indicators January 2015

- Payrolls expanded by 50,600 jobs, or 2.6%, in November, above forecast growth of 1.8%, boosted by part-time work
- Largest one-month job gain since March 2006 (9 years)
- Personal income through the 3Q2014 is increasing more than forecast. Wages, adjusted for inflation, are showing modest growth
- Building activity moderated in November and December