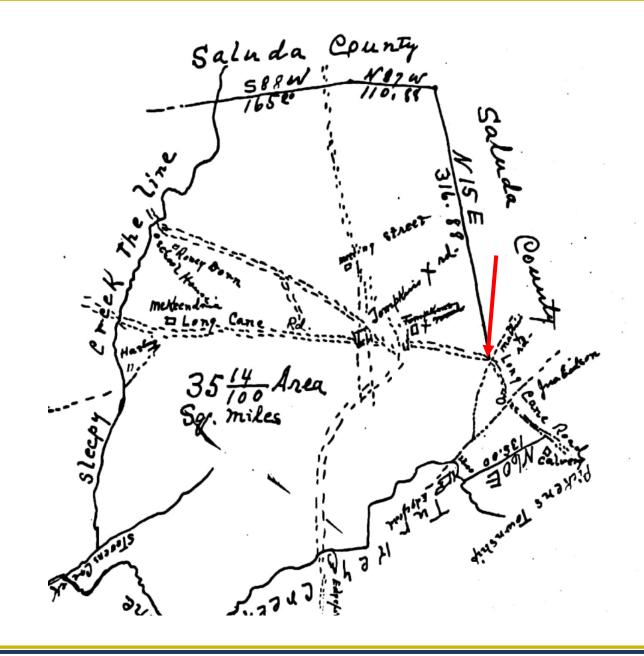

#### SECTION 4-3-470. Saluda County.

"....thence by the Long Cane road to Matt Mathis' crossroads; thence a straight line to Owdom's Post office; thence a straight line to Little Red Hill schoolhouse near Dr. Landrum's old place; thence a straight line to a point on the northwestern line of Pine Grove township, one mile north of Double Bridges;; ..."