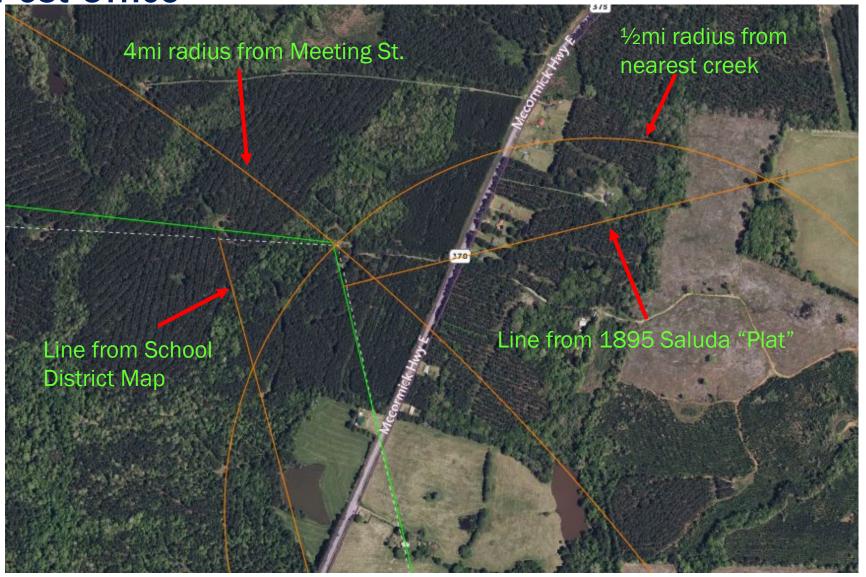

|
|                | William Will to the Control of the C |



**Owdoms Post Office** 









002694

BOOK 490 PAGE 248

STATE OF SOUTH CAROLINES OF COURT

COUNTY OF SALUDA

ON NOW -6 PM 12:143

KNOW ALL MEN BY THESE PRESENTS, That We, Henry F. Schwarzmann.

Robert J. Carrell and Julia R. Carrell. Trustees, under the

Carrell Living Trust, dated July 6, 1999 in the State aforesaid,

for and in consideration of Division in kind of Real Estate to us

paid by Ellison S. Schwarzmann, of 679 Johnson Ferry Road,

Marietta, Georgia 30068, in the State aforesaid, have granted,

bargained, sold and released, and by these presents do grant,

All that piece, parcel or tract of land, in School District #1, Saluda County, S.C., containing 78 acres, more or less, and known as "Little Red Hill Place" bounded on the Northeast by lands of William and Margaret Griffith; Southeast by lands of