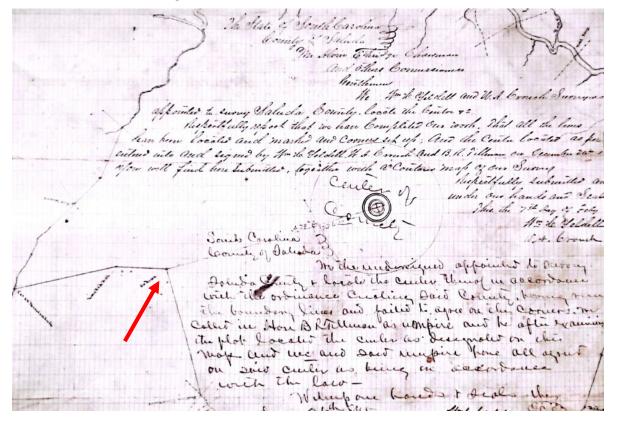

#### SECTION 4-3-240. Edgefield County.

"Edgefield County is bounded as follows: on the north and northeast by Greenwood and Saluda Counties;....."

#### SECTION 4-3-470. Saluda County.

"....thence by the Long Cane road to Matt Mathis' crossroads; thence a straight line to Owdom's Post office; thence a straight line to Little Red Hill schoolhouse near Dr. Landrum's old place; thence a straight line to a point on the northwestern line of Pine Grove township, one mile north of Double Bridges;; ..."