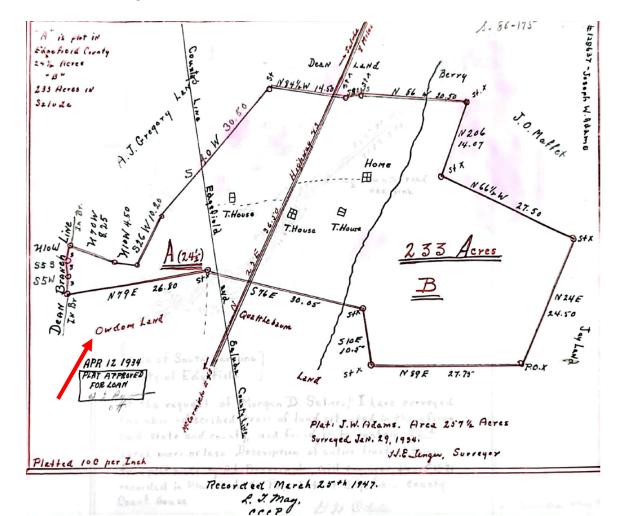

#### SECTION 4-3-470. Saluda County.

"....thence by the Long Cane road to Matt Mathis' crossroads; thence a straight line to Owdom's Post office; thence a straight line to Little Red Hill schoolhouse near Dr. Landrum's old place; thence a straight line to a point on the northwestern line of Pine Grove township, one mile north of Double Bridges;; ..."

#### **Odom/ Owdoms Post Office**

### **Odom/ Owdoms Post Office**