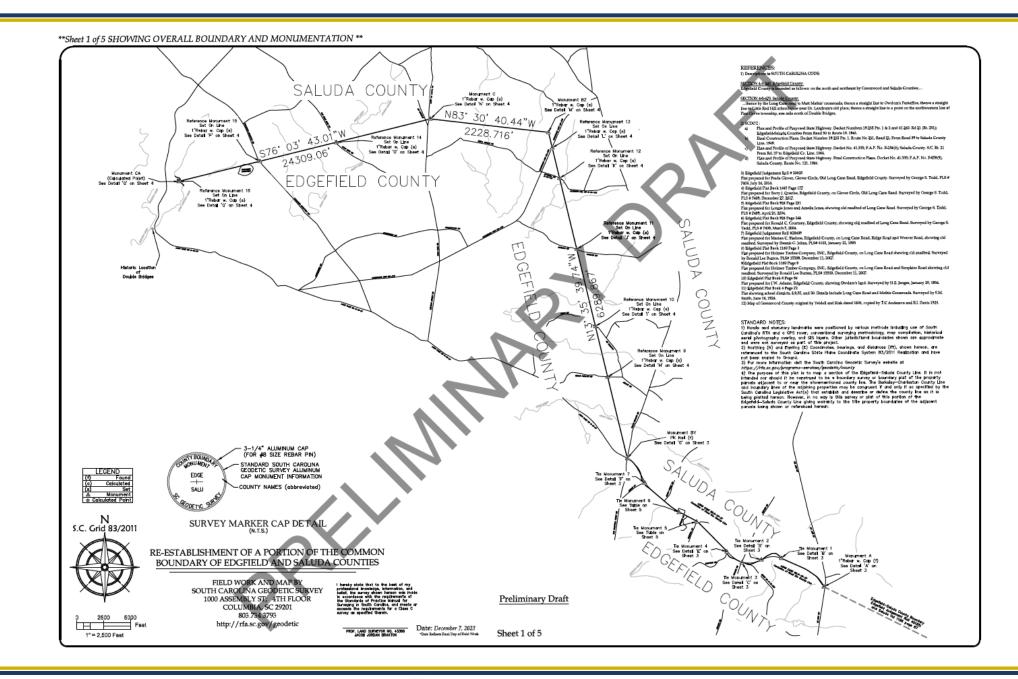

omsoever lawfully claiming, or to claim, the same or any part







#### **Little Mountain Creek**



#### Boundaries of Dean Township, formerly Pine Grove Beat.

Beginning at Dr. D. C. Tompkins' Cross Roads; thence the Long Cane Road to Mountain Creek; thence on Little Mountain Creek to the Marion Dean old place, on Cambridge Road; thence settlement road via Wilson Kemp's old place on Mathis Road; thence via Jordan old place to bridge on North prong of Halfway Swamp Creek, on Charleston Road; thence said Road to Red Bank Creek; thence down Red Bank Creek to bridge on Bauknight's Ferry Road; thence Bauknight's Ferry Road to fork at Reece's Old Shop; thence the Edgefield Road to the George Bland Cross Road; thence the Long Cane Road to Dr. D. C. Tompkins' Cross Road—place of beginning.