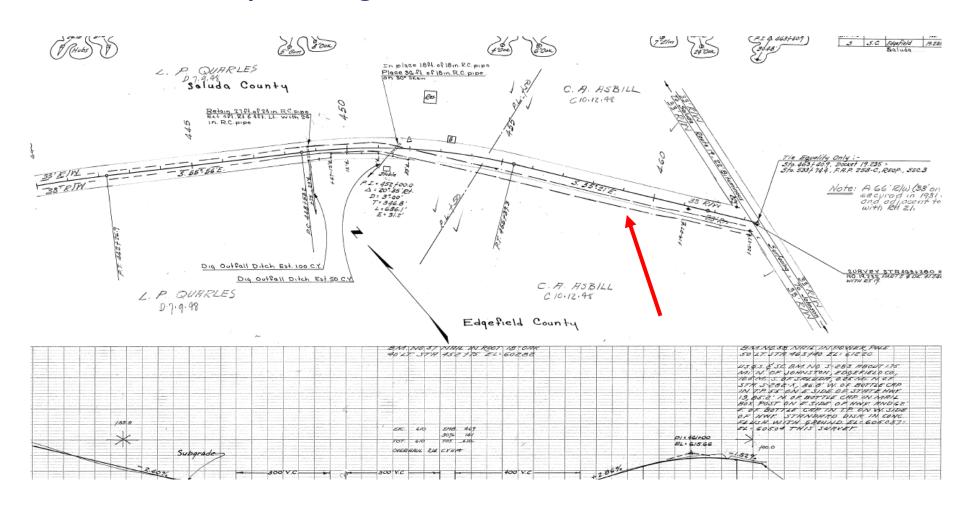

#### SECTION 4-3-470. Saluda County.

"....thence by the Long Cane road to Matt Mathis' crossroads; thence a straight line to Owdom's Post office; thence a straight line to Little Red Hill schoolhouse near Dr. Landrum's old place; thence a straight line to a point on the northwestern line of Pine Grove township, one mile north of Double Bridges;; ..."

#### **Mathis Cross Roads**