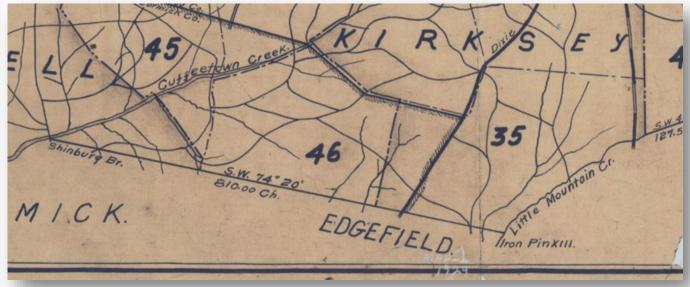

#### SECTION 4-3-240. Edgefield County.

"Edgefield County is bounded as follows: on the north and northeast by Greenwood and Saluda Counties;....."

#### SECTION 4-3-470. Saluda County.

"....thence by the Long Cane road to Matt Mathis' crossroads; thence a straight line to Owdom's Post office; thence a straight line to Little Red Hill schoolhouse near Dr. Landrum's old place; thence a straight line to a point on the northwestern line of Pine Grove township, one mile north of Double Bridges;; ..."