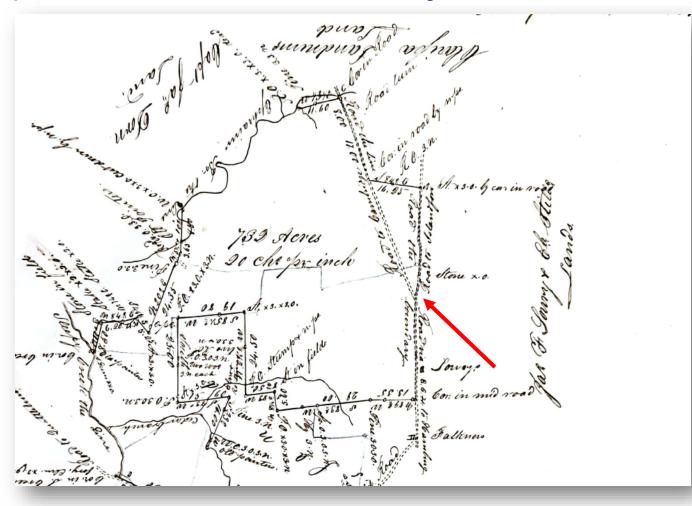

#### SECTION 4-3-470. Saluda County.

"....thence by the Long Cane road to Matt Mathis' crossroads; thence a straight line to Owdom's Post office; thence a straight line to Little Red Hill schoolhouse near Dr. Landrum's old place; thence a straight line to a point on the northwestern line of Pine Grove township, one mile north of Double Bridges;; ..."