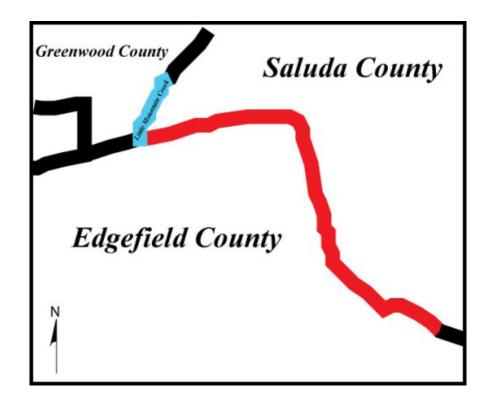

#### SECTION 4-3-240. Edgefield County.

"Edgefield County is bounded as follows: on the north and northeast by Greenwood and Saluda Counties;....."

#### SECTION 4-3-470. Saluda County.

"....thence by the Long Cane road to Matt Mathis' crossroads; thence a straight line to Owdom's Post office; thence a straight line to Little Red Hill schoolhouse near Dr. Landrum's old place; thence a straight line to a point on the northwestern line of Pine Grove township, one mile north of Double Bridges;; ..."