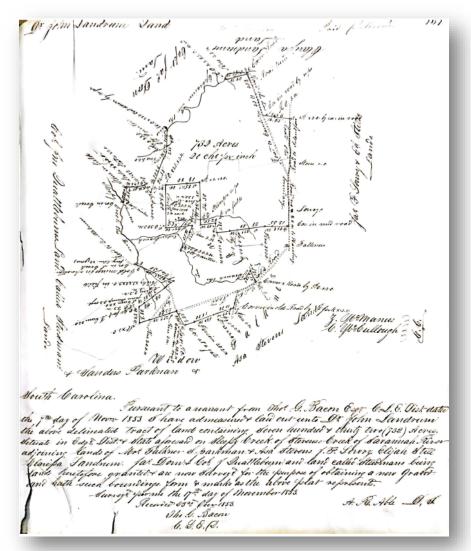

#### SECTION 4-3-470. Saluda County.

"....thence by the Long Cane road to Matt Mathis' crossroads; thence a straight line to Owdom's Post office; thence a straight line to Little Red Hill schoolhouse near Dr. Landrum's old place; thence a straight line to a point on the northwestern line of Pine Grove township, one mile north of Double Bridges;; ..."