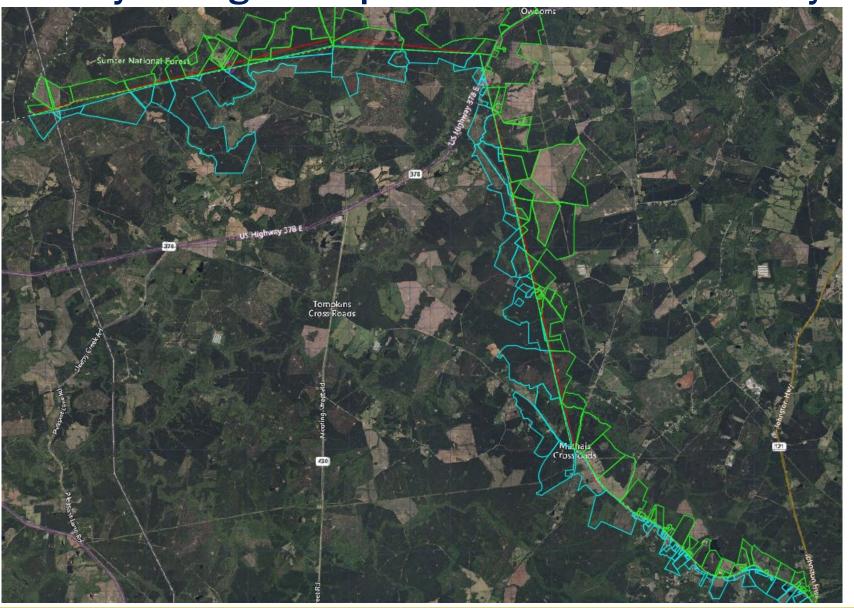

## **Boundary Change Compared to Current Parcel Layers**

#### **Mathis Cross Roads**

#### **Odom/ Owdoms Post Office**

### **Odom/ Owdoms Post Office**