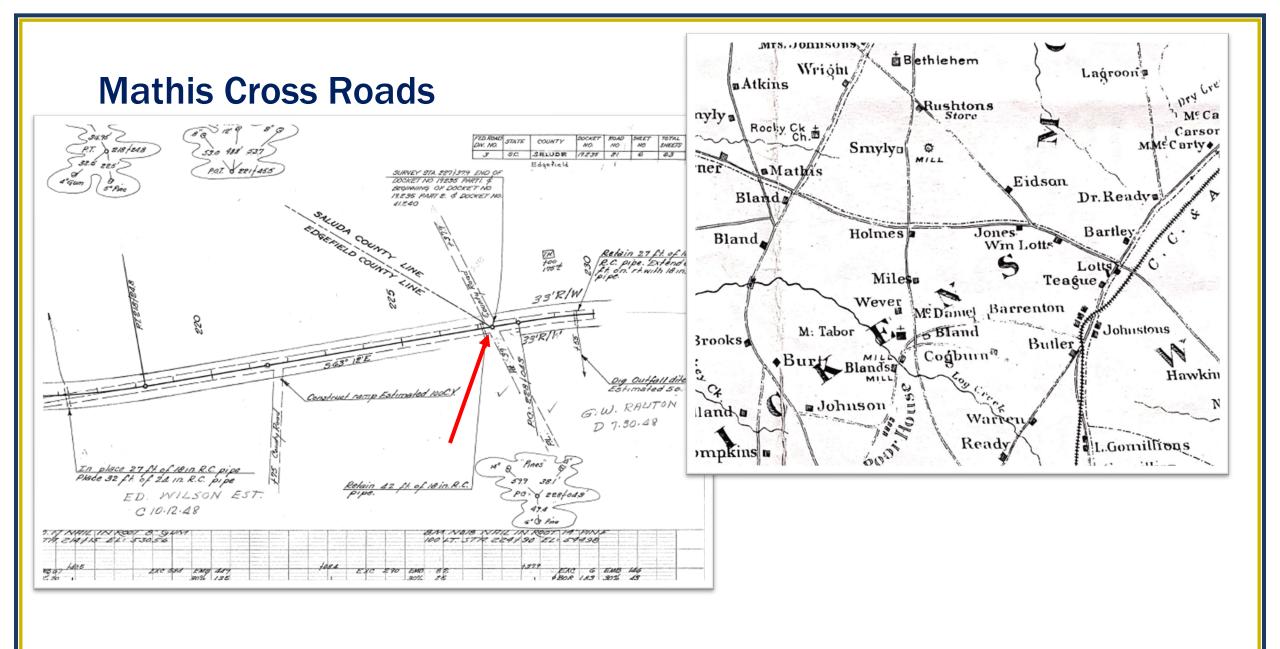

#### **Mathis Cross Roads**

#### SECTION 4-3-470. Saluda County.

"....thence by the Long Cane road to Matt Mathis' crossroads; thence a straight line to Owdom's Post office; thence a straight line to Little Red Hill schoolhouse near Dr. Landrum's old place; thence a straight line to a point on the northwestern line of Pine Grove township, one mile north of Double Bridges;; ..."