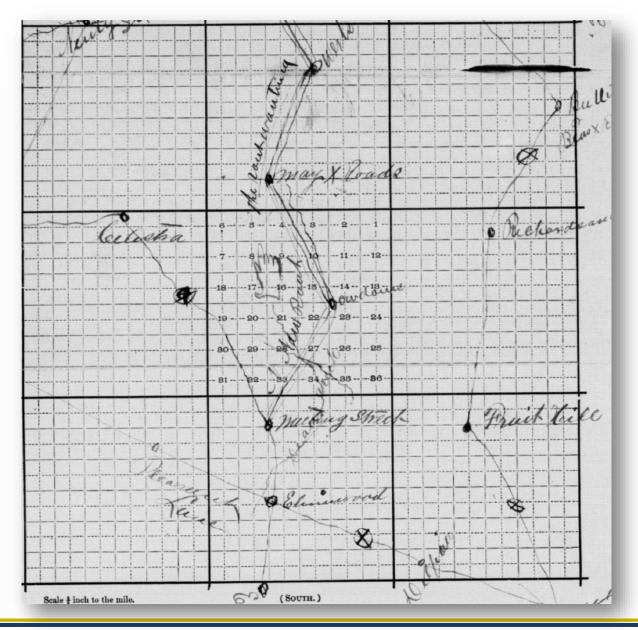

|
|                | William Will to the Control of the C |



**Owdoms Post Office** 









002694

BOOK 490 PAGE 248

STATE OF SOUTH CAROLINES OF COURT

COUNTY OF SALUDA

ON NOW -6 PM 12:143

KNOW ALL MEN BY THESE PRESENTS, That We, Henry F. Schwarzmann.

Robert J. Carrell and Julia R. Carrell. Trustees, under the

Carrell Living Trust, dated July 6, 1999 in the State aforesaid,

for and in consideration of Division in kind of Real Estate to us

paid by Ellison S. Schwarzmann, of 679 Johnson Ferry Road,

Marietta, Georgia 30068, in the State aforesaid, have granted,

bargained, sold and released, and by these presents do grant,

All that piece, parcel or tract of land, in School District #1, Saluda County, S.C., containing 78 acres, more or less, and known as "Little Red Hill Place" bounded on the Northeast by lands of William and Margaret Grif