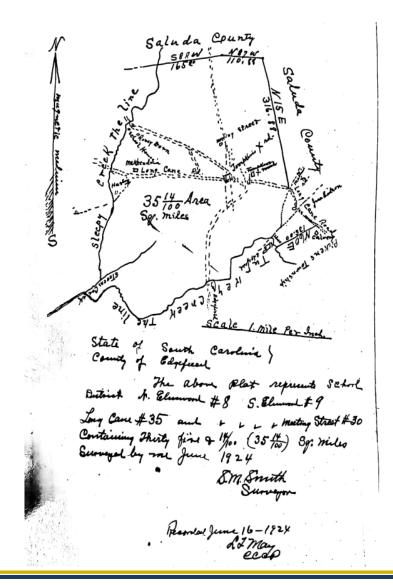

#### SECTION 4-3-470. Saluda County.

"....thence by the Long Cane road to Matt Mathis' crossroads; thence a straight line to Owdom's Post office; thence a straight line to Little Red Hill schoolhouse near Dr. Landrum's old place; thence a straight line to a point on the northwestern line of Pine Grove township, one mile north of Double Bridges;; ..."