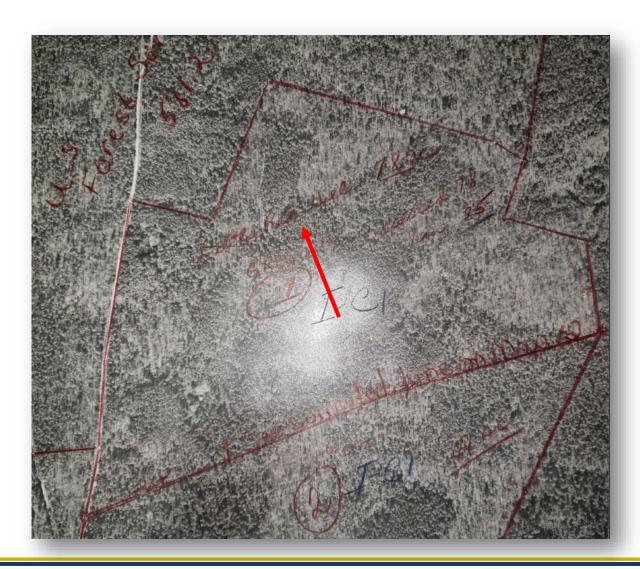

|
|                | William Will to the Control of the C |



**Owdoms Post Office** 









002694

BOOK 490 PAGE 248

STATE OF SOUTH CAROLINES OF COURT

COUNTY OF SALUDA

ON NOW -6 PM 12:143

KNOW ALL MEN BY THESE PRESENTS, That We, Henry F. Schwarzmann.

Robert J. Carrell and Julia R. Carrell. Trustees, under the

Carrell Living Trust, dated July 6, 1999 in the State aforesaid,

for and in consideration of Division in kind of Real Estate to us

paid by Ellison S. Schwarzmann, of 679 Johnson Ferry Road,

Marietta, Georgia 30068, in the State aforesaid, have granted,

bargained, sold and released, and by these presents do grant,

All that piece, parcel or tract of land, in School District #1, Saluda County, S.C., containing 78 acres, more or less, and known as "Little Red Hill Place" bounded on the Northeast by lands of William and Margaret Griffith; Southeast by lands of Leon