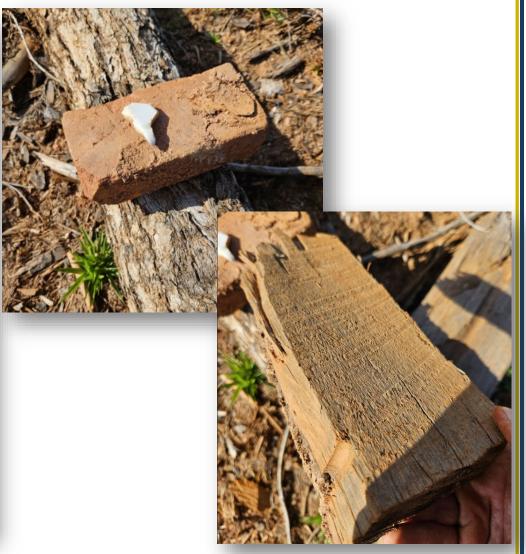

by deeds recorded in Record Book 264, at Page 183 and Record Book 451, at Page 156, in the Office of the Clerk of Court for Saluda County, S.C.

bargain, sell and release unto the said Ellison S. Schwarzmann bio

TAX MAP NO. 12-1

and appurtenances to the said premises belonging or in anywise incident or appertaining.

TO HAVE AND TO HOLD all and singular the premises before mentioned unto the said <u>Ellison S. Schwarzmann</u>, his heirs and assigns forever,

And we do hereby bind ourselves and our Heirs, Executors and Administrators, to warrant and forever defend all and singular the said premises unto the said <u>Ellison S. Schwarzmann</u>, his heirs and assigns, against us and our successors and against every person whomsoever lawfully claiming, or to claim, the same or any part







#### **Little Mountain Creek**



#### Boundaries of Dean Township, formerly Pine Grove Beat.

Beginning at Dr. D. C. Tompkins' Cross Roads; thence the Long Cane Road to Mountain Creek; thence on Little Mountain Creek to the Marion Dean old place, on Cambridge Road; thence settlement road via Wilson Kemp's old place on Mathis Road; thence via Jordan old place to bridge on North prong of Halfway Swamp Creek, on Charleston Road; thence said Road to Red Bank Creek; thence down Red Bank Creek to bridge on Bauknight's Ferry Road; thence Bauknight's Ferry Road to fork at Reece's Old Shop; thence the Edgefield Road to the George Bland Cross Road; thence the Long Cane Road to Dr. D. C. Tompkins' Cross Road—place of beginning.