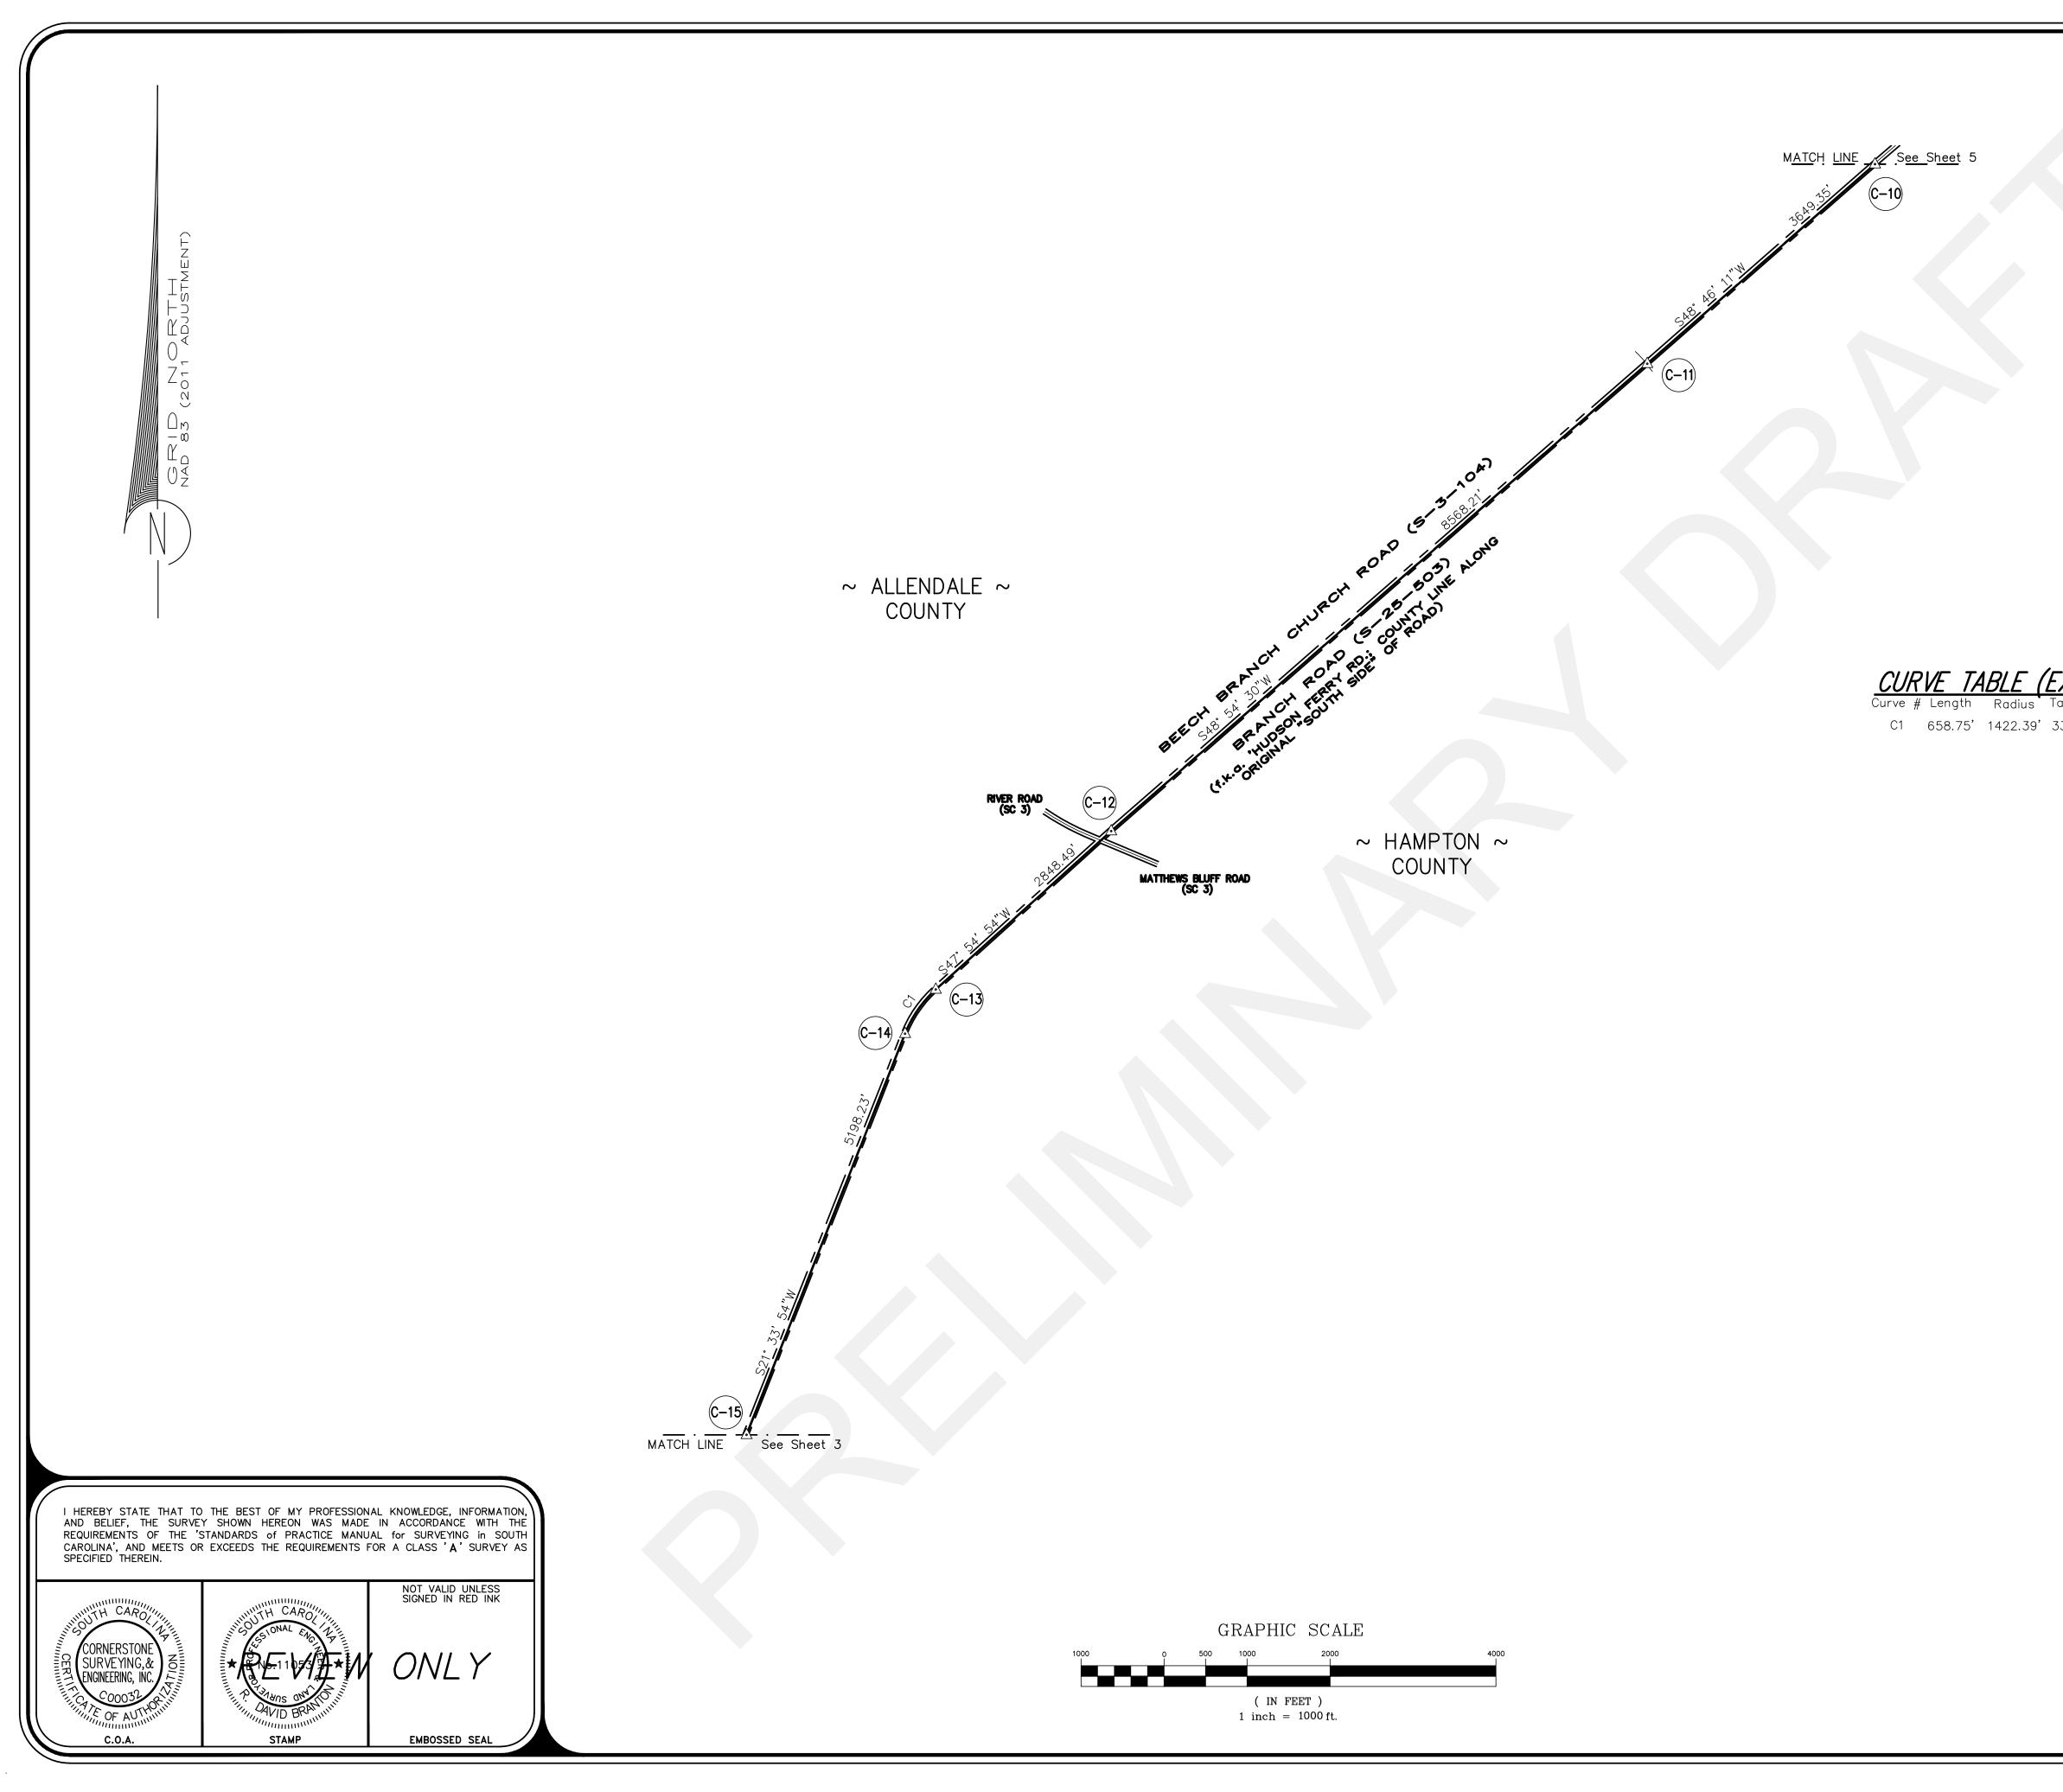

NOTE: FOR 'ADDITIONAL NOTES' SEE SHEET 1.

CURVE TABLE (EXISTING COUNTY LINE) Curve # Length Radius Tangent Delta Chd. Length Chd. Direction

C1 658.75' 1422.39' 332.96' 26°21'00" 648.40' S 34°44'24" W

ËËËË ONSE??≈ NC. G Z COUN R/W OF TH TION; THENC ENCE SOUTH UNCH ROAD AILE AB AGECO, HENCE ( NAH RI -HAMPTON OF SECTI THEN CH<sup>I</sup> - R' -≤...> ▼⊥≤-GUST ANCF ING ON THE EASTERN EDGE BRANCH (S-25-503) INTER OF R/W TO A MONUMENT; SECTION OF BEECH BRANCH (=100); THENCE SOUTHWES (=503) TO A MONUMENT AF (=100); TO A MONUMENT AF (=100); TO A MONUMENT ON AUG (=100); TO A MONUMENT ON AUG (=100); TO A MONUMENT ON AUG AU( BR ALLENDALE Date of Survey: 9-20-2023 9-20-2023 Drawn: AWK Design: AWK Checked: KAW Approved: KAW CAD File: F.B. & Pg. N/A P.B. & Pg. N/A Pl.Board Appl.# N/A Date Revision No. \_\_\_\_\_ Proj. No.: 22030-005 Sheet 4 Of 5

| Curve | # | Length   | Radius   | Tangent | Del            |
|-------|---|----------|----------|---------|----------------|
| C2    |   | 749.64'  | 5739.58' | 375.35' | 07°29          |
| С3    |   | 1013.95' | 2854.78' | 512.37' | 20 <b>°</b> 21 |