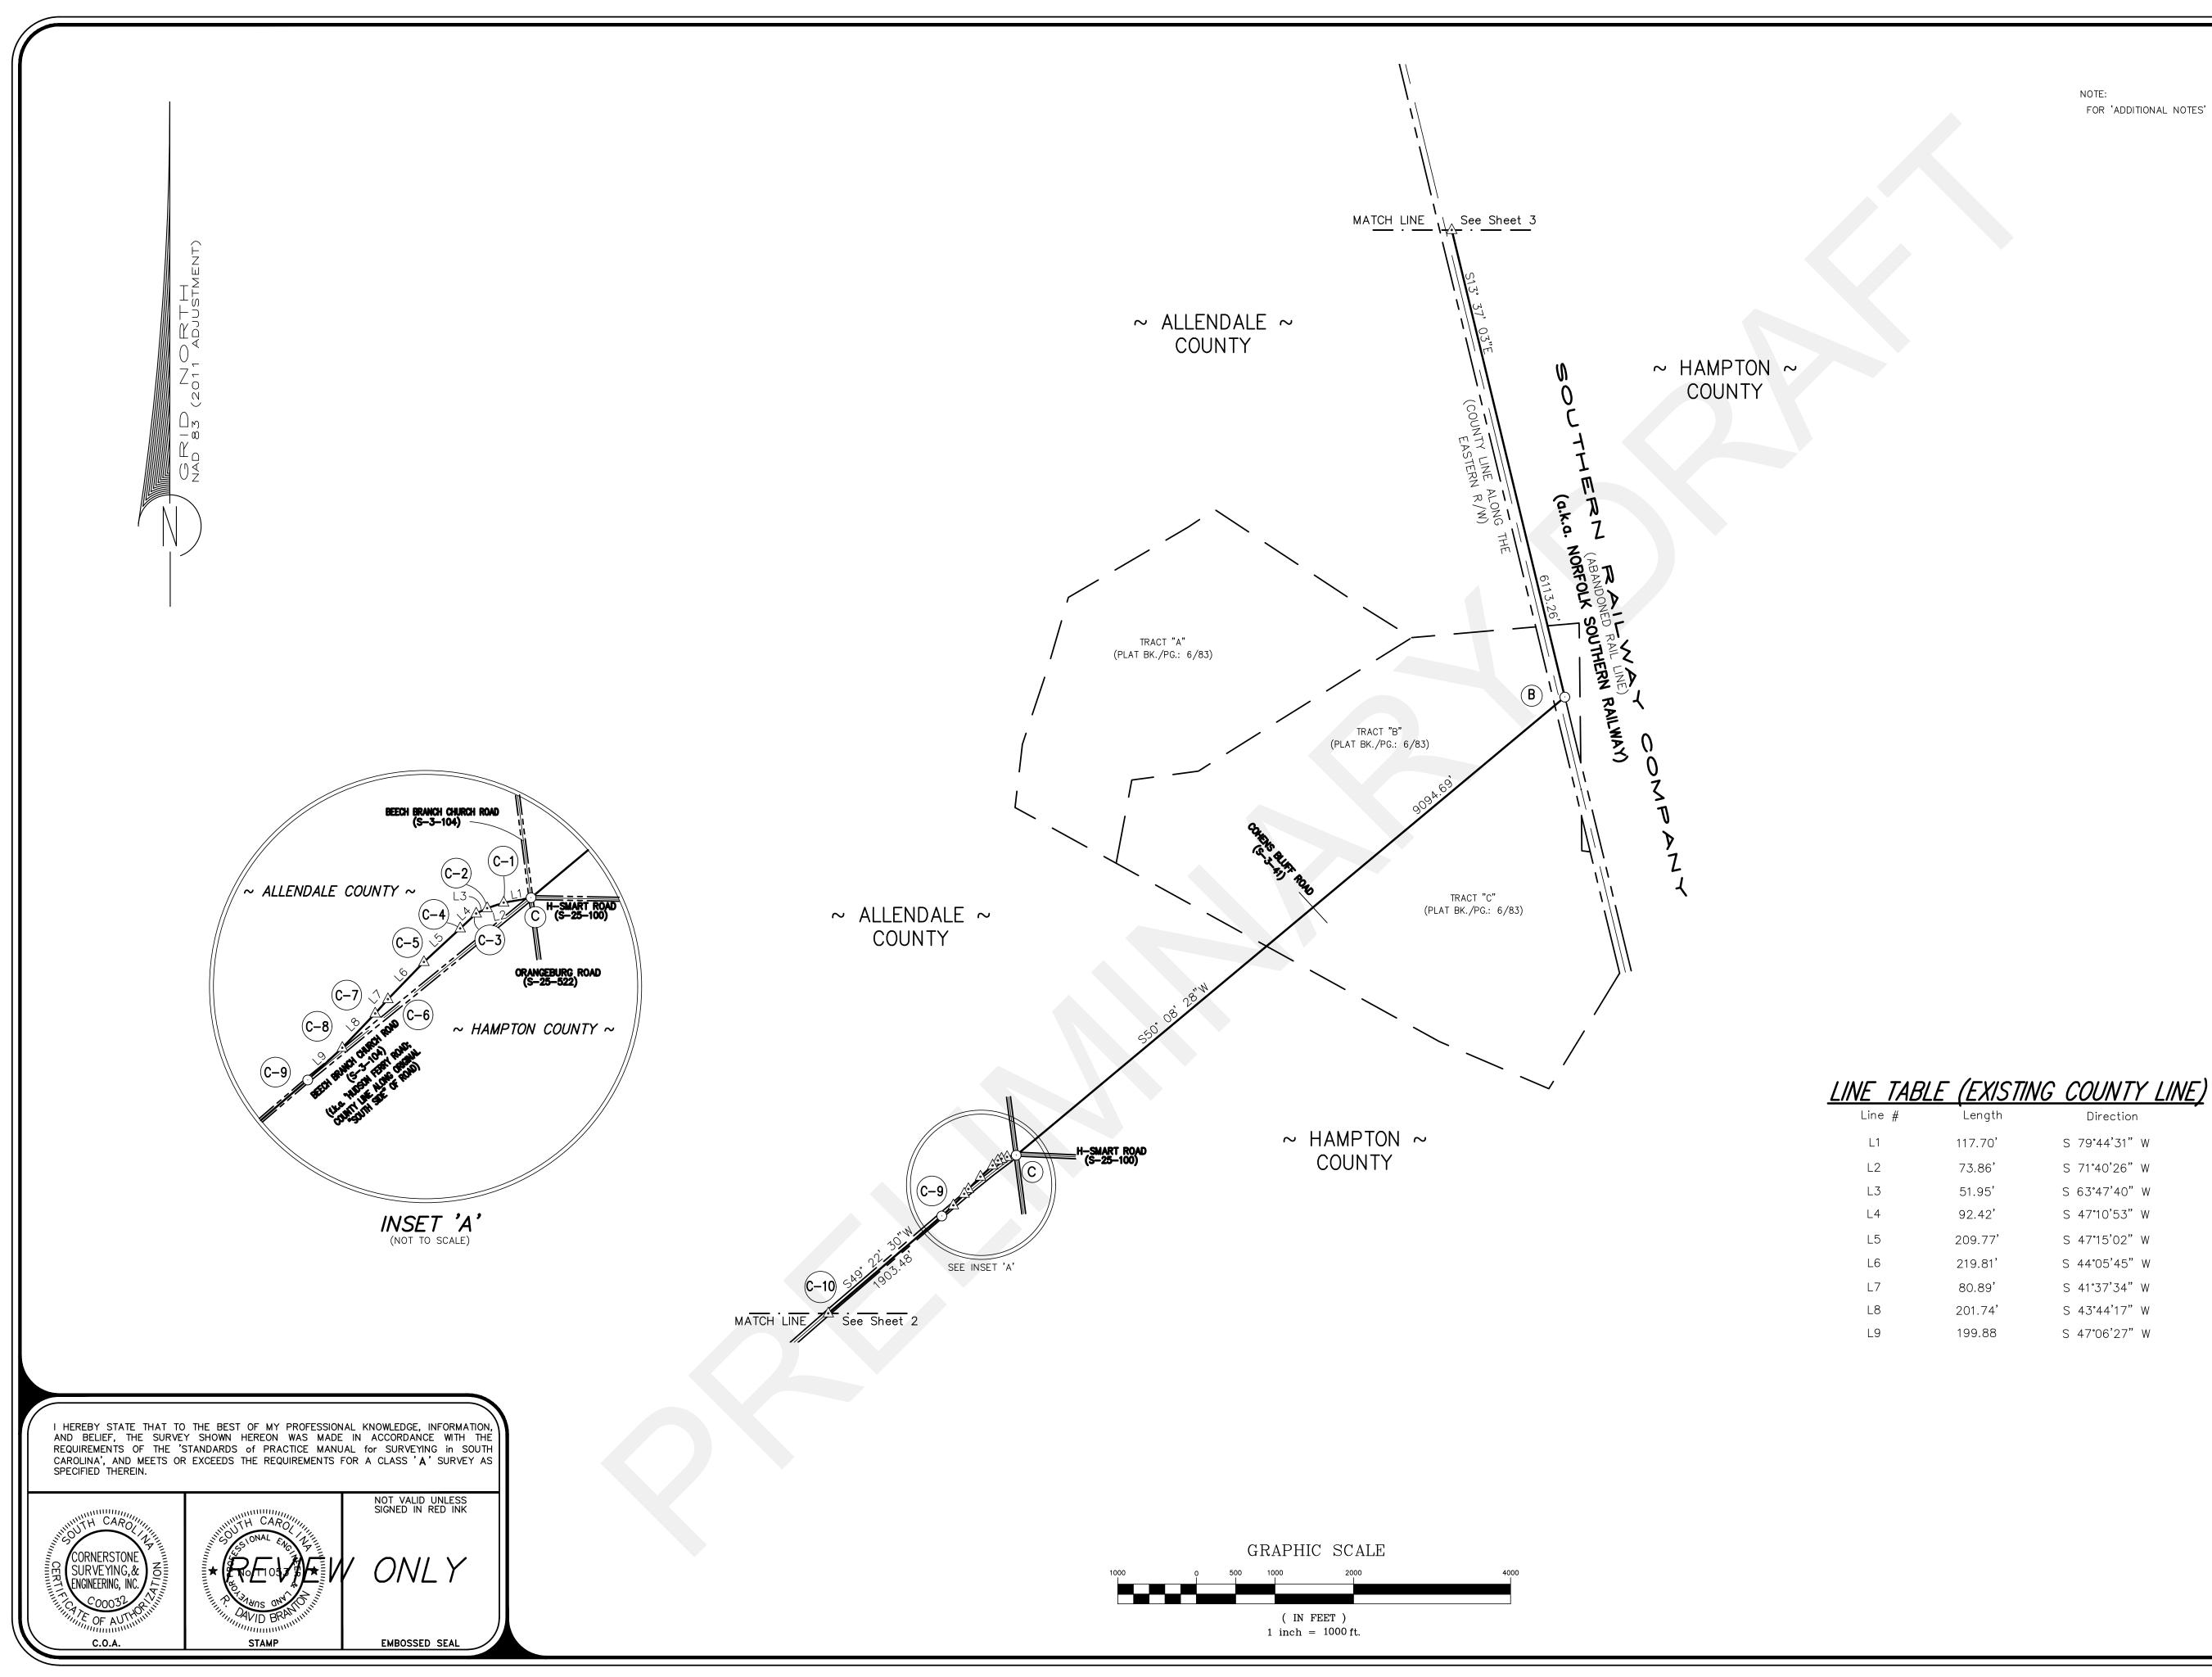

NOTE: FOR 'ADDITIONAL NOTES' SEE SHEET 1.

- 00  $\Box \Box$ EXISTING COUNTY LINE EXISTING COUNTY LINE RUNNING ALONG THE CURRENT R/W ADJOINER BOUNDARY LINE (by TITLE &/or MONUMENTATION) RIGHT-OF-WAY (R.O.W., ROW, R/W) SHEET BORDER TIE LINE MATCH LINE BETWEEN PLAT SHEETS WATER EDGE PUBLIC ROADS/ROADWAYS IRON PIN OR PIPE FOUND (I.P.F. OR IPF; SIZE & TYPE NOTED) STONE FOUND (TYPICALLY AN IRREGULAR MASS; APPROXIMATE DIMENSIONS OF TOP PORTION/AREA OF STONE NOTED) CONCRETE MONUMENT FOUND (C.M.F. OR CMF; SIZE/DIMENSIONS NOTED) COMPUTED POINT; NO MONUMENT FOUND &/or SET COUNTY LINE CORNER IDENTIFIER IRON PIN SET (I.P.S.) - #8 R.B. w/3-1/4" S.C.G.S. ALUMINUM CAP SET (UNLESS NOTED OTHERWISE) MAGNAIL & WASHER SET - "COUNTY BOUNDARY MONUMENT" IRON REINFORCING BAR (REBAR) OPEN TOP IRON PIPE CRIMP TOP IRON PIPE PINCH TOP IRON PIPE ABOVE GROUND LEVEL REGISTER of MESNE CONVEYANCE REGISTER of DEEDS BOOK/PAGE DEED BOOK/PAGE PLAT BOOK/PAGE PLAT CABINET/SLIDE TAX MAP SYSTEM (COUNTY PARCEL IDENTIFICATION) CENTER LINE INTERSECTION POINT / POINT OF INTERSECTION COMPUTED POINT CHORD SOUTH CAROLINA GEODETIC SURVEY ANNEXATION SOUTH CAROLINA DEPARTMENT OF TRANSPOTATION DOCKET PAGE MATCHLINE NORTH AMERICA DATUM of 1983 (2011 Adjustment) NORTHING/EASTING SCSPC COORDINATES SOUTH CAROLINA STATE PLANE COORDINATE (SYSTEM); ZONE 3900; iFt.

NOTE: FOR 'ADDITIONAL NOTES' SEE SHEET 1.

| Length  | Direction     |
|---------|---------------|
| 117.70' | S 79°44'31" W |
| 73.86'  | S 71°40'26" W |
| 51.95'  | S 63°47'40" W |
| 92.42'  | S 47°10'53" W |
| 209.77' | S 47°15'02" W |
| 219.81' | S 44°05'45" W |

| · · _   |               |
|---------|---------------|
| 209.77' | S 47°15'02" W |
| 219.81' | S 44°05'45" W |
| 80.89'  | S 41°37'34" W |
| 201.74' | S 43°44'17" W |
| 199.88  | S 47°06'27" W |

|   | C   | GRAPH | IIC SCALE              |    |
|---|-----|-------|------------------------|----|
| 0 | 500 | 1000  | 2000                   | 40 |
|   |     |       | I FEET )<br>= 1000 ft. |    |