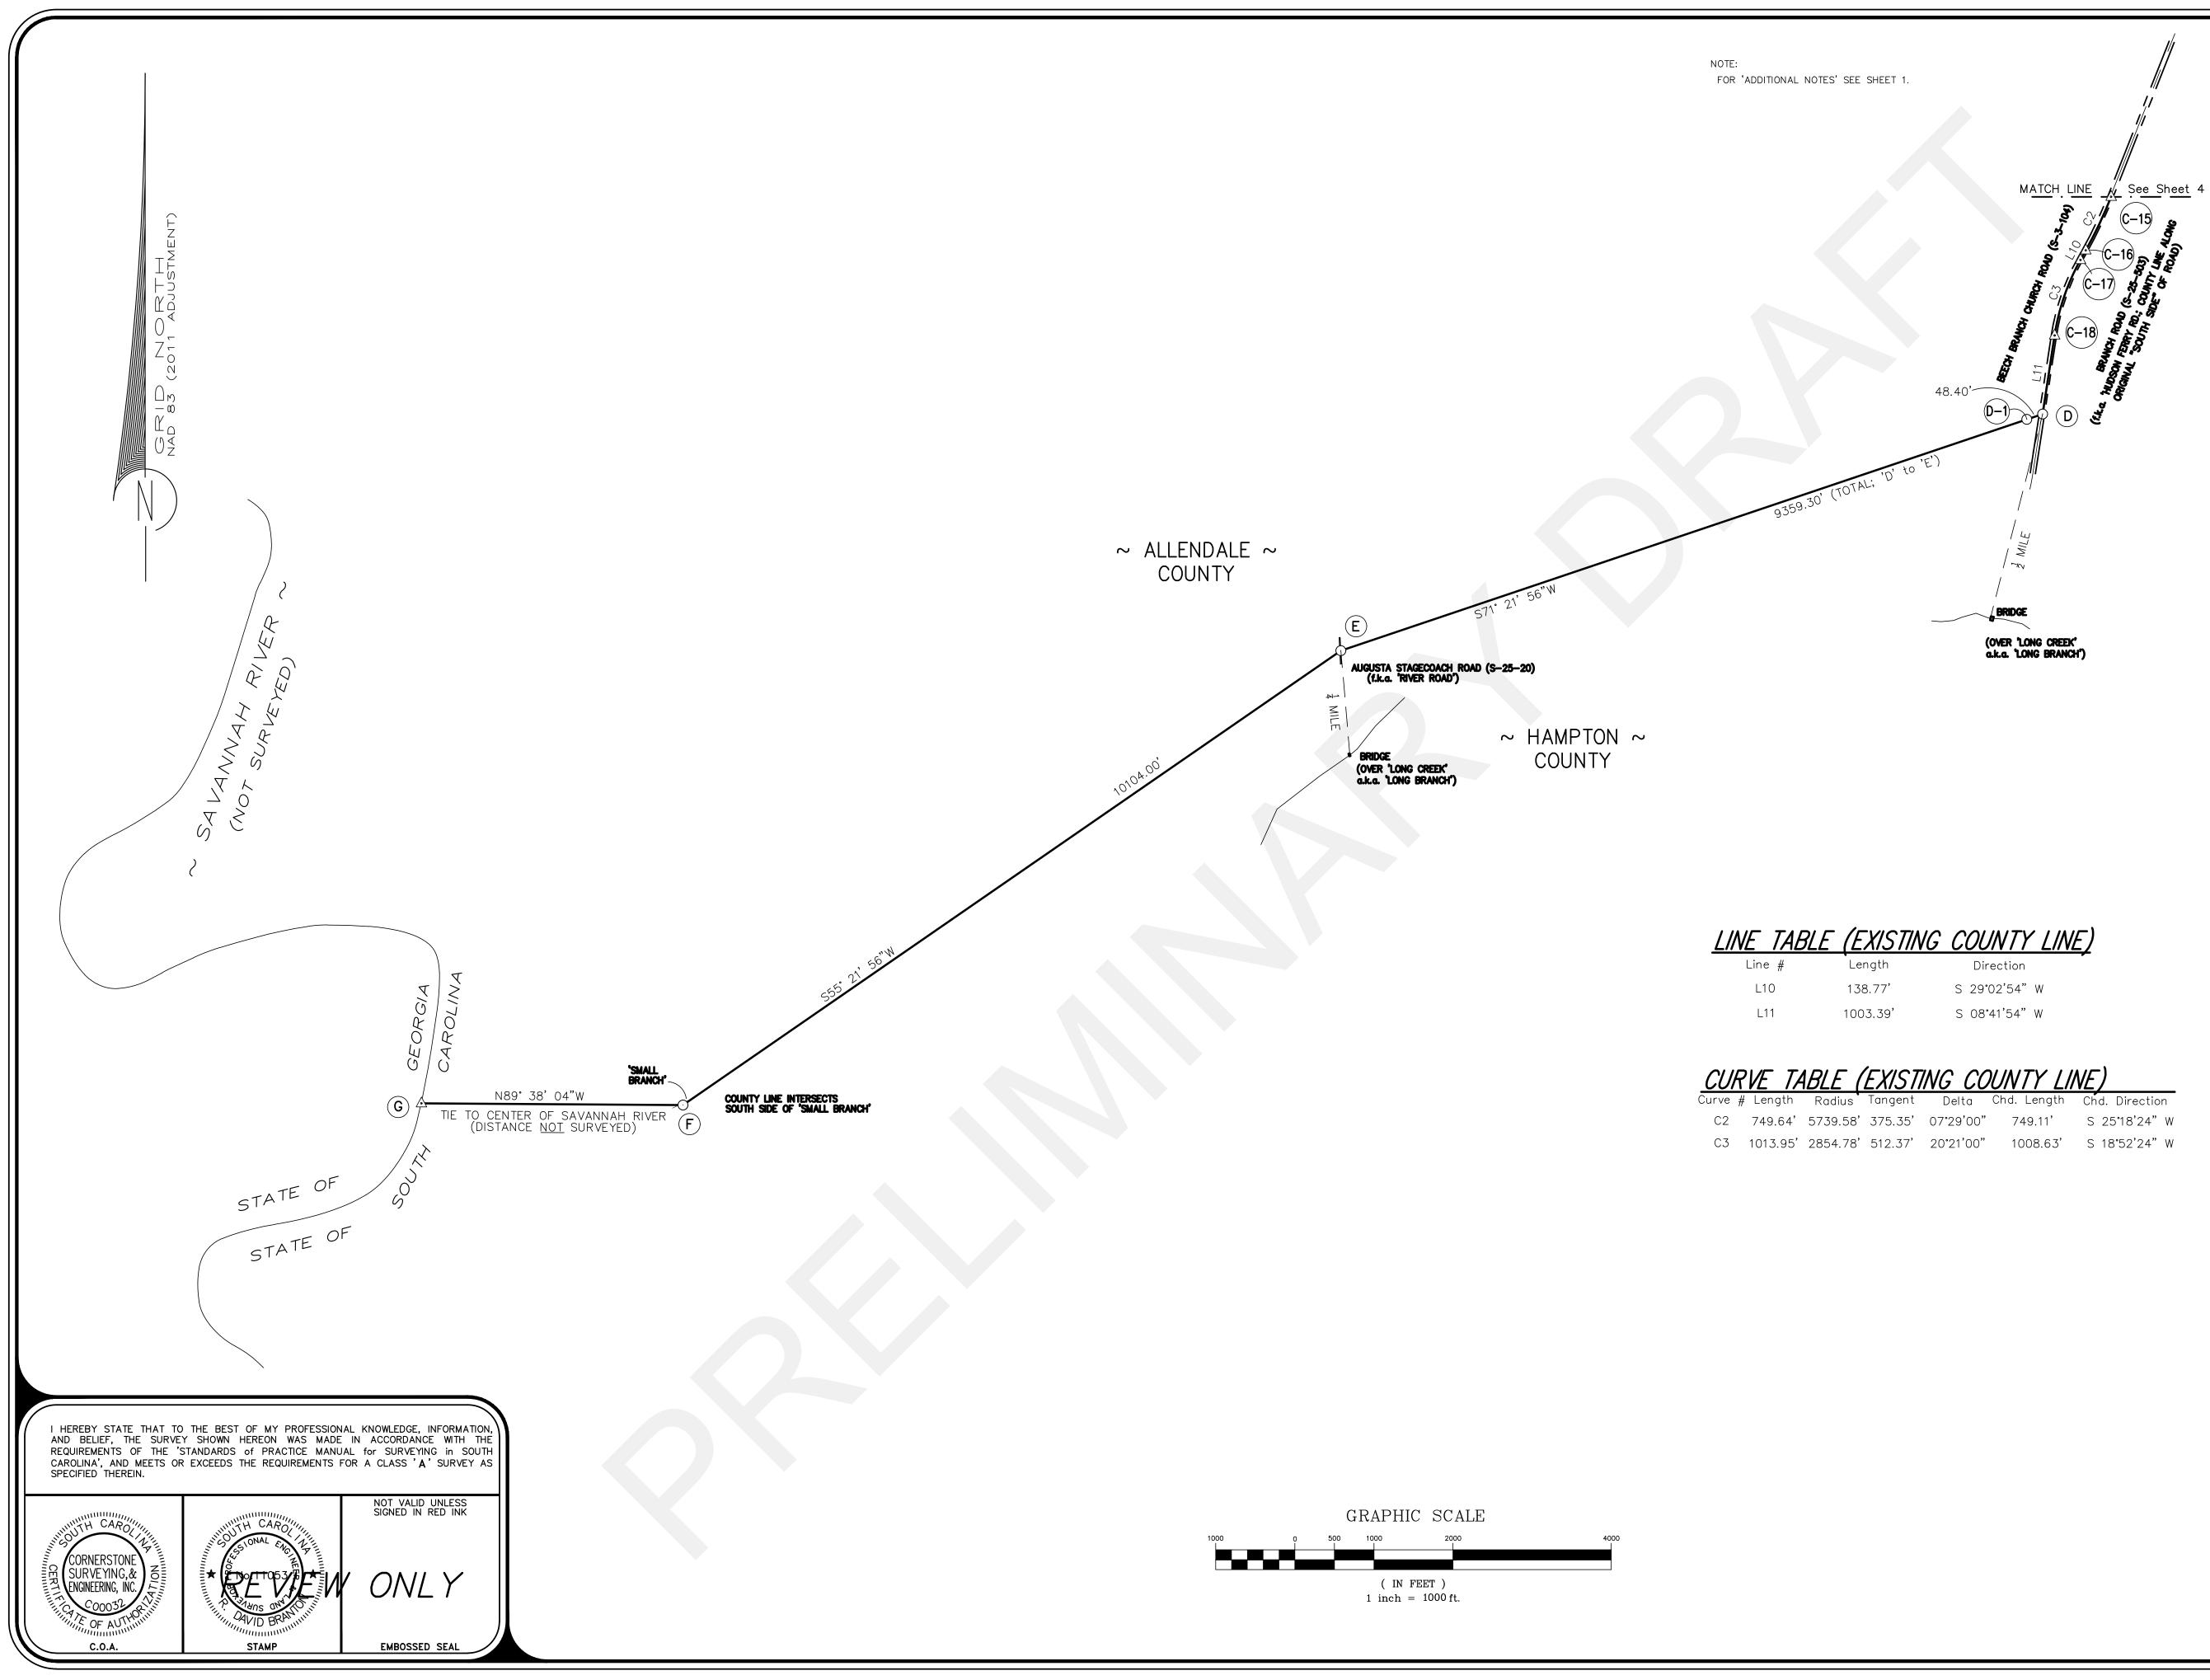

| <u>LINE</u> | <u>TABLE</u> | <u>(EXISTING</u> | <u>(</u> |
|-------------|--------------|------------------|----------|
| Line        | #            | l enath          |          |

|     | Length   |   |
|-----|----------|---|
| L10 | 138.77'  | C |
| L11 | 1003.39' |   |
|     |          |   |

| Curve | # | Length   | Radius   | Tangent | Del            |
|-------|---|----------|----------|---------|----------------|
| C2    |   | 749.64'  | 5739.58' | 375.35' | 07°29          |
| С3    |   | 1013.95' | 2854.78' | 512.37' | 20 <b>°</b> 21 |