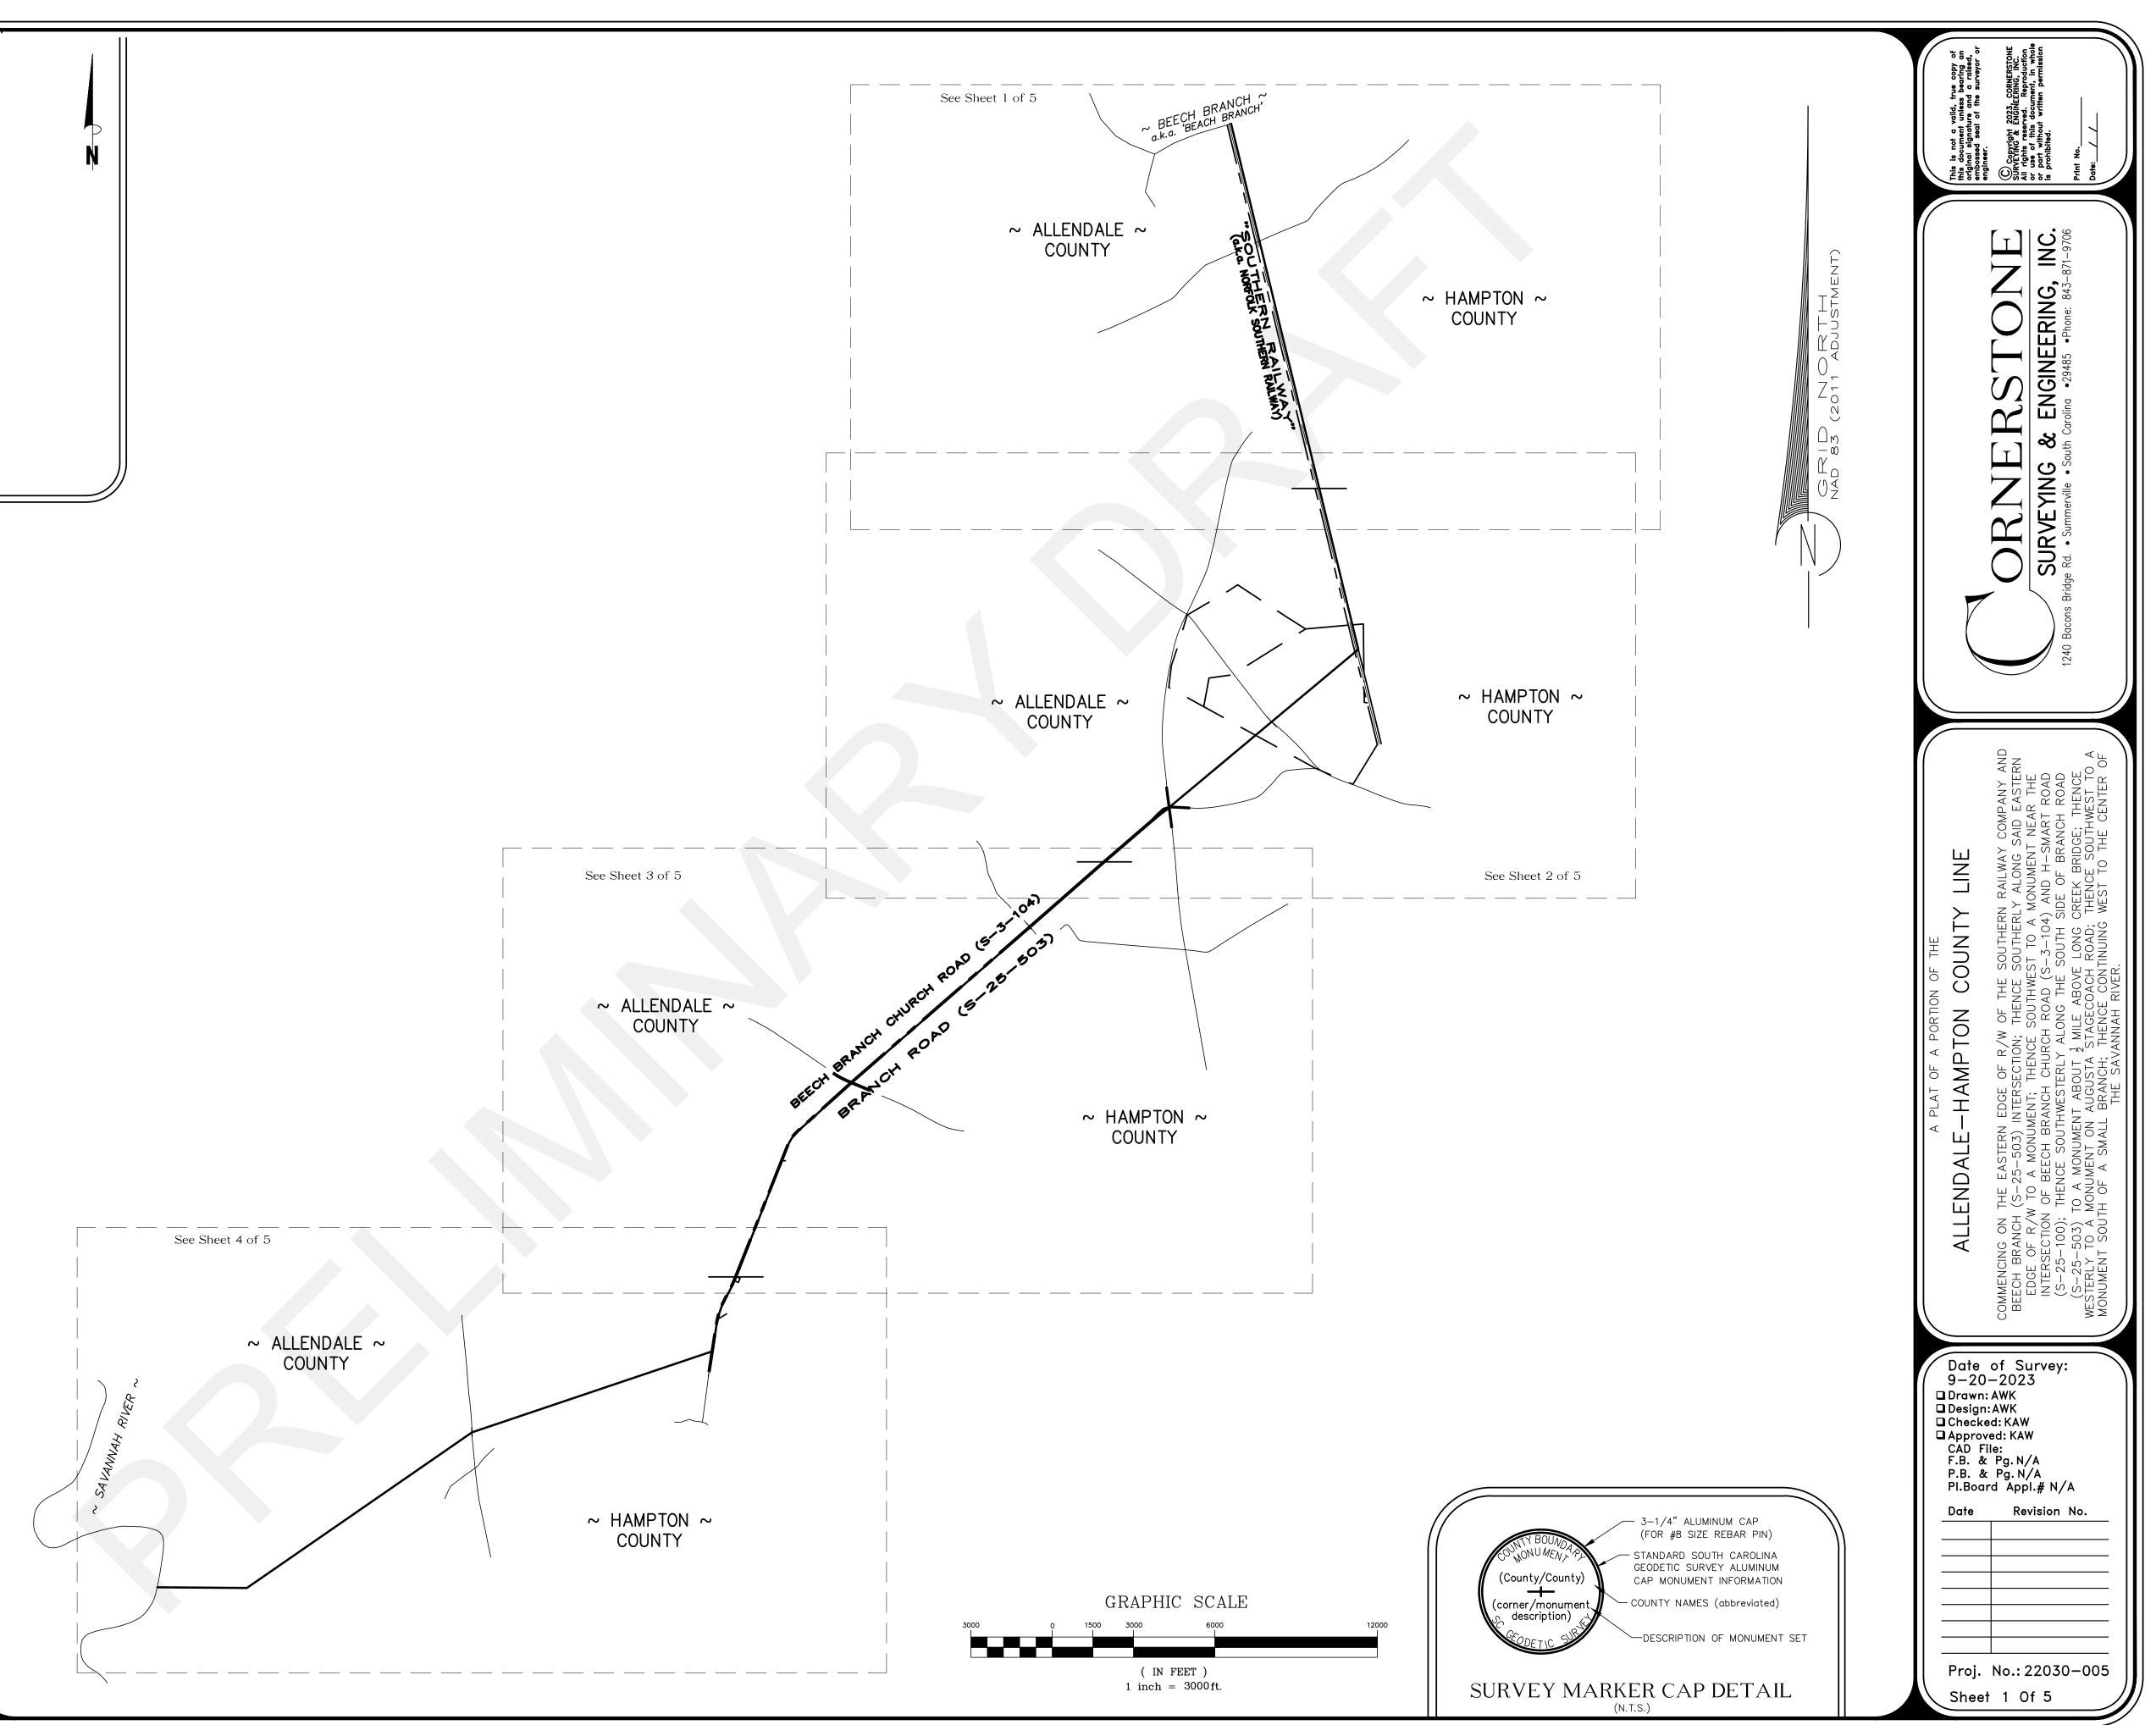

| This is not a valid, true copy of<br>this document unless bearing an<br>original signature and a raised,<br>embassed seal of the surveyor or | engineer.<br>CORNERSTONE<br>SURVEYING & ENGINEERING, INC.<br>All rights reserved. Reproduction<br>or use of this document, in whole<br>or part without written permission<br>is prohibited.<br>Print No.                                                                                                                                                                                                                                                                                                                                                                                                                             |
|----------------------------------------------------------------------------------------------------------------------------------------------|--------------------------------------------------------------------------------------------------------------------------------------------------------------------------------------------------------------------------------------------------------------------------------------------------------------------------------------------------------------------------------------------------------------------------------------------------------------------------------------------------------------------------------------------------------------------------------------------------------------------------------------|
|                                                                                                                                              | ORNERSTONE<br>SURVEYNG & ENGINEERING, INC.<br>1240 Bacons Bridge Rd. • Summerville • South Carolina • 29485 • Phone: 843–871–9706                                                                                                                                                                                                                                                                                                                                                                                                                                                                                                    |
|                                                                                                                                              |                                                                                                                                                                                                                                                                                                                                                                                                                                                                                                                                                                                                                                      |
| A PLAT OF A PORTION OF THE<br>ALLENDALE-HAMPTON COUNTY LINE                                                                                  | COMMENCING ON THE EASTERN EDGE OF R/W OF THE SOUTHERN RAILWAY COMPANY AND<br>BEECH BRANCH (S-25-503) INTERSECTION; THENCE SOUTHERLY ALONG SAID EASTERN<br>EDGE OF R/W TO A MONUMENT; THENCE SOUTHWEST TO A MONUMENT NEAR THE<br>INTERSECTION OF BEECH BRANCH CHURCH ROAD (S-3-104) AND H-SMART ROAD<br>(S-25-100); THENCE SOUTHWESTERLY ALONG THE SOUTH SIDE OF BRANCH ROAD<br>(S-25-503) TO A MONUMENT ABOUT 1 MILE ABOVE LONG CREEK BRIDGE; THENCE<br>WESTERLY TO A MONUMENT ON AUGUSTA STAGECOACH ROAD; THENCE SOUTHWEST TO A<br>MONUMENT SOUTH OF A SMALL BRANCH; THENCE CONTINUING WEST TO THE CENTER OF<br>THE SAVANNAH RIVER. |
| Date<br>9-20<br>Drawn<br>Desigr<br>Check                                                                                                     | n:AWK                                                                                                                                                                                                                                                                                                                                                                                                                                                                                                                                                                                                                                |
| CAD F<br>CAD F<br>F.B. &<br>P.B. &<br>PI.Bog                                                                                                 | ved: KAW<br>ïle:<br>c Pg. N/A<br>c Pg. N/A<br>rd Appl.# N/A                                                                                                                                                                                                                                                                                                                                                                                                                                                                                                                                                                          |
|                                                                                                                                              | Revision No.                                                                                                                                                                                                                                                                                                                                                                                                                                                                                                                                                                                                                         |
|                                                                                                                                              |                                                                                                                                                                                                                                                                                                                                                                                                                                                                                                                                                                                                                                      |
| Proj.                                                                                                                                        | No.: 22030-005                                                                                                                                                                                                                                                                                                                                                                                                                                                                                                                                                                                                                       |