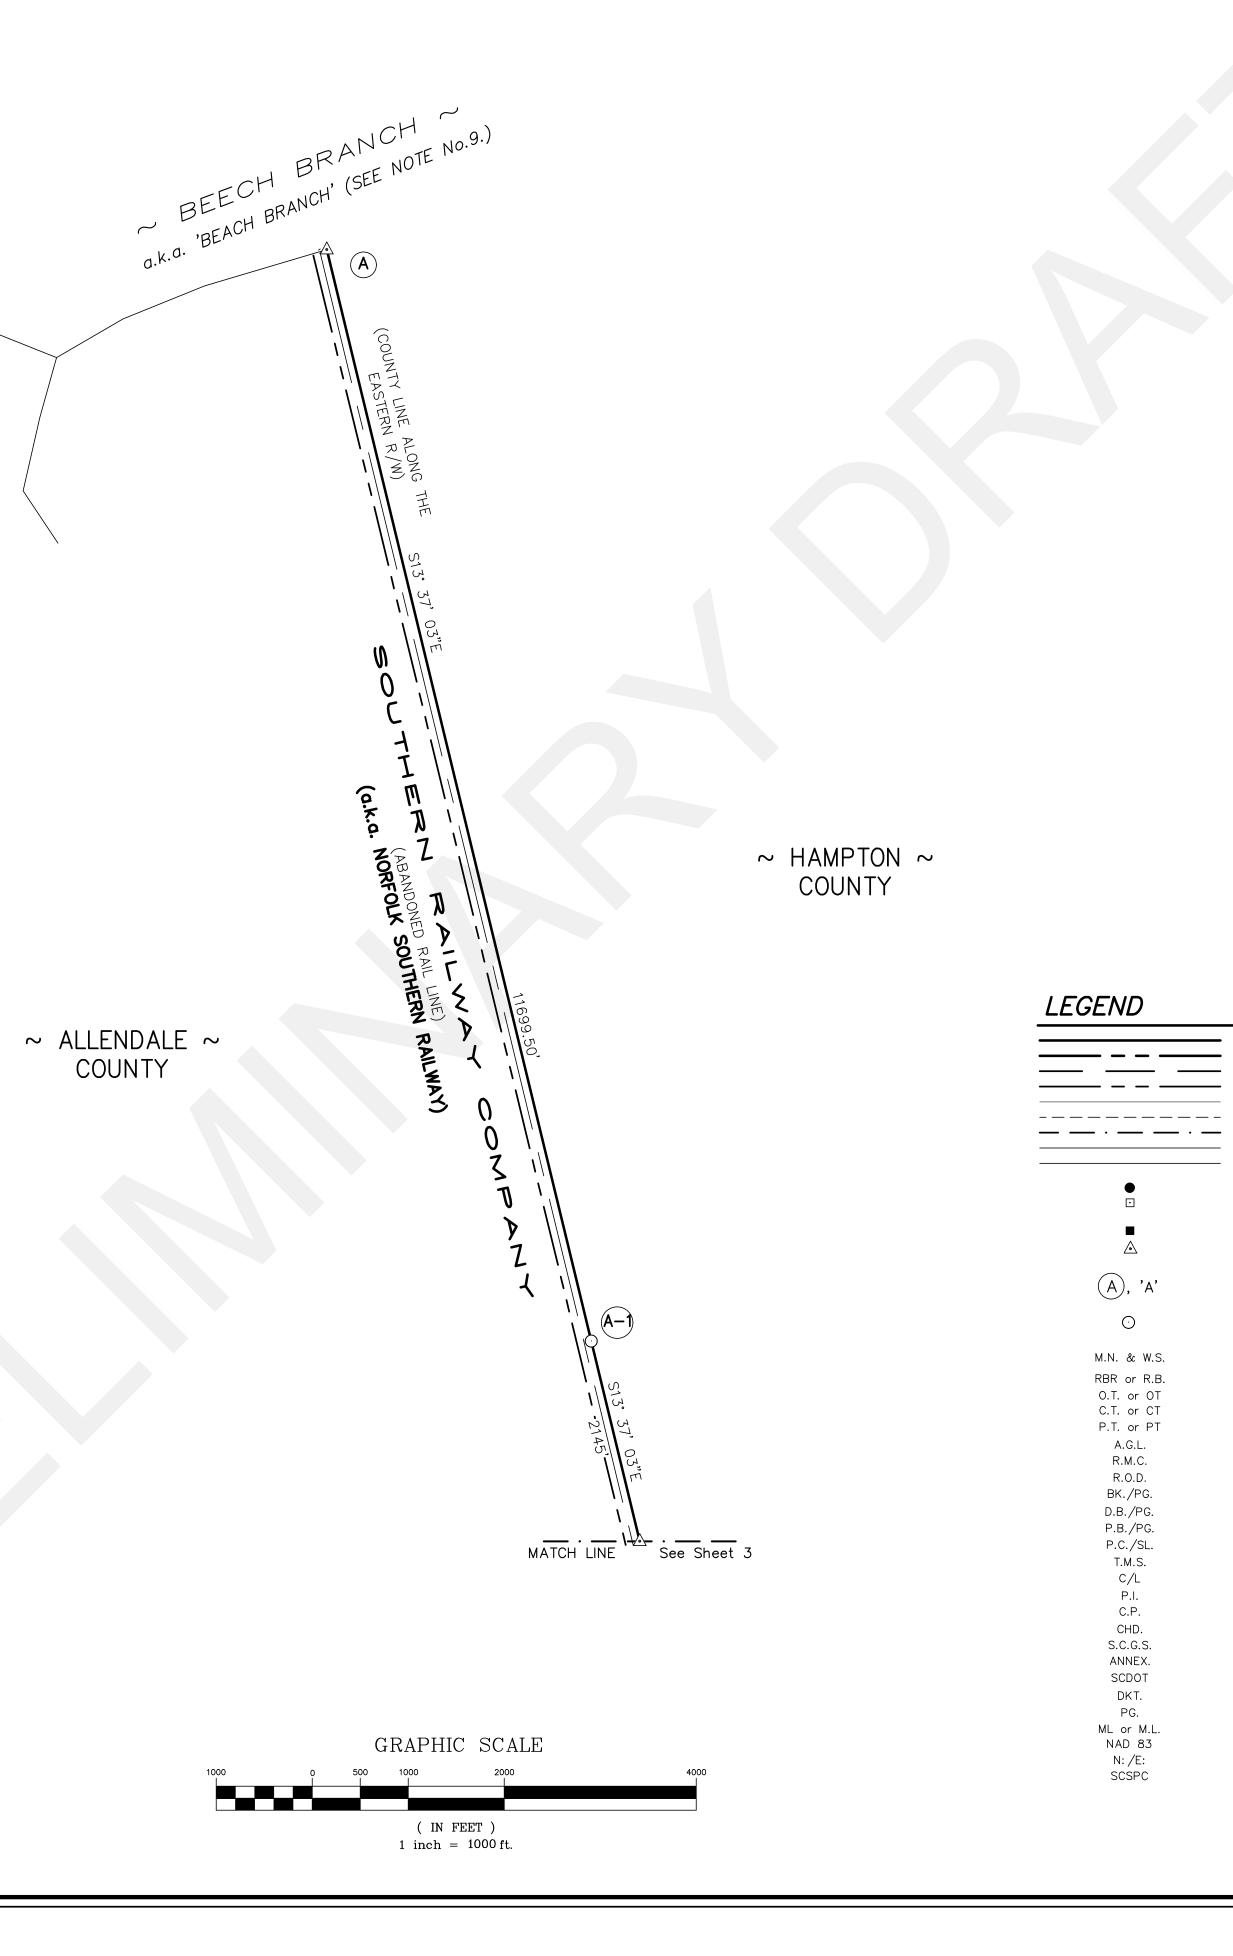

| This is not a valid, true copy of<br>this document unless bearing an<br>original signature and a raised,<br>embassed seal of the surveyor or | engineer.<br>CORNERSTONE<br>SURVEYING & ENGINEERING, INC.<br>All rights reserved. Reproduction<br>or use of this document, in whole<br>or part without written permission<br>is prohibited.<br>Print No.                                                                                                                                                                                                                                                                                                                                                                                                                             |
|----------------------------------------------------------------------------------------------------------------------------------------------|--------------------------------------------------------------------------------------------------------------------------------------------------------------------------------------------------------------------------------------------------------------------------------------------------------------------------------------------------------------------------------------------------------------------------------------------------------------------------------------------------------------------------------------------------------------------------------------------------------------------------------------|
|                                                                                                                                              | ORNERSTONE<br>SURVEYNG & ENGINEERING, INC.<br>1240 Bacons Bridge Rd. • Summerville • South Carolina • 29485 • Phone: 843–871–9706                                                                                                                                                                                                                                                                                                                                                                                                                                                                                                    |
|                                                                                                                                              |                                                                                                                                                                                                                                                                                                                                                                                                                                                                                                                                                                                                                                      |
| A PLAT OF A PORTION OF THE<br>ALLENDALE-HAMPTON COUNTY LINE                                                                                  | COMMENCING ON THE EASTERN EDGE OF R/W OF THE SOUTHERN RAILWAY COMPANY AND<br>BEECH BRANCH (S-25-503) INTERSECTION; THENCE SOUTHERLY ALONG SAID EASTERN<br>EDGE OF R/W TO A MONUMENT; THENCE SOUTHWEST TO A MONUMENT NEAR THE<br>INTERSECTION OF BEECH BRANCH CHURCH ROAD (S-3-104) AND H-SMART ROAD<br>(S-25-100); THENCE SOUTHWESTERLY ALONG THE SOUTH SIDE OF BRANCH ROAD<br>(S-25-503) TO A MONUMENT ABOUT 1 MILE ABOVE LONG CREEK BRIDGE; THENCE<br>WESTERLY TO A MONUMENT ON AUGUSTA STAGECOACH ROAD; THENCE SOUTHWEST TO A<br>MONUMENT SOUTH OF A SMALL BRANCH; THENCE CONTINUING WEST TO THE CENTER OF<br>THE SAVANNAH RIVER. |
| Date<br>9-20<br>Drawn<br>Desigr<br>Check                                                                                                     | n:AWK                                                                                                                                                                                                                                                                                                                                                                                                                                                                                                                                                                                                                                |
| CAD F<br>CAD F<br>F.B. &<br>P.B. &<br>PI.Bog                                                                                                 | ved: KAW<br>ïle:<br>c Pg. N/A<br>c Pg. N/A<br>rd Appl.# N/A                                                                                                                                                                                                                                                                                                                                                                                                                                                                                                                                                                          |
|                                                                                                                                              | Revision No.                                                                                                                                                                                                                                                                                                                                                                                                                                                                                                                                                                                                                         |
|                                                                                                                                              |                                                                                                                                                                                                                                                                                                                                                                                                                                                                                                                                                                                                                                      |
| Proj.                                                                                                                                        | No.: 22030-005                                                                                                                                                                                                                                                                                                                                                                                                                                                                                                                                                                                                                       |